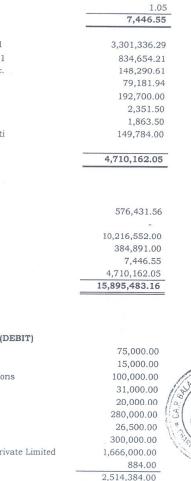

### SCHEDULE - III

Current Liabilities:

**Caution Deposit** 

|      | er Last year Balance sheet   |
|------|------------------------------|
| Add: | Received the during the year |

| Less | : | Refund | the | vear |
|------|---|--------|-----|------|
|      |   |        |     |      |

| SCHEDULE   | ; 111 |
|------------|-------|
| Fees Advan | ce    |

| Caution deposits            |
|-----------------------------|
| Fees Advance                |
| Sundry Creditorsm (Otherss) |
| Sundry Creditorss (Civil)   |
| Provisions                  |
| Staff Advances (Credit)     |