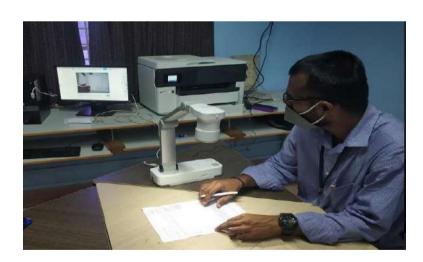

## A1.2 DIGITAL PAPER-AND-PEN ONLINE TEACHING TOOLS

| Available Facility                       | Desktop Personal Computer                                                                                                                                                |
|------------------------------------------|--------------------------------------------------------------------------------------------------------------------------------------------------------------------------|
| Procurement                              | <ol> <li>Document camera</li> <li>Collar Microphone</li> <li>1080P Full HD web camera</li> <li>Headphone</li> </ol>                                                      |
| Applications                             | <ol> <li>Writing/drawing on papers and projecting</li> <li>Plotting graphs</li> <li>OCR based text conversion</li> <li>Attending online meeting</li> </ol>               |
| Virtual Teaching Mode                    | Online live streaming classes<br>Recording sessions                                                                                                                      |
| Digital Hand-written content preparation | Notes, graphs and diagrams can be prepared using paper and pen.<br>The paper documents are then scanned and shared to the students as soft copy.                         |
| Suitable locations                       | Common hall (to be allotted by the department)                                                                                                                           |
| Available Furniture Setup                | Table and Chair                                                                                                                                                          |
| Number of items to be procured           | 8 Nos.<br>(MECH – 1, ECE-1, CSE-1, EEE-1, EIE-1, IT-1, CIVIL – 1,<br>S&H-1)<br>1 No. each for single in-take department and 2 nos. each for<br>double intake departments |

Fig: Implementation