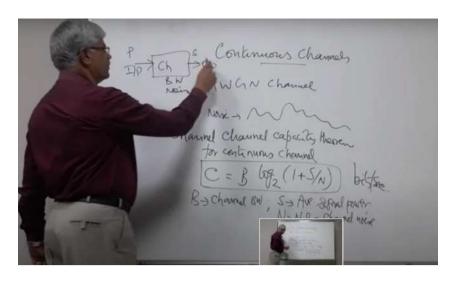

## A1.1 DIGITAL INTERACTIVE ONLINE TEACHING TOOLS

| Available Facility                       | Desktop Personal Computer                                                                                                                                                                                                                                        |
|------------------------------------------|------------------------------------------------------------------------------------------------------------------------------------------------------------------------------------------------------------------------------------------------------------------|
| Procurement                              | <ol> <li>Wacom One Digital Drawing Tablet</li> <li>Collar Microphone</li> <li>1080P Full HD web camera</li> <li>Headphone</li> </ol>                                                                                                                             |
| Applications                             | <ol> <li>Annotating documents (PDF, PPT, Word)</li> <li>Interactive writing</li> <li>Plotting digital graphs</li> <li>Drawing digital diagrams</li> <li>Answer script Evaluation</li> <li>OCR based text conversion</li> <li>Attending online meeting</li> </ol> |
| Virtual Teaching<br>Mode                 | Online live streaming classes<br>Recording sessions                                                                                                                                                                                                              |
| Digital Hand-written content preparation | High quality digital handwritten notes, digital graphs, digital diagrams can be prepared during the lecture and shared to the students                                                                                                                           |
| Locations                                | Seminar Halls and Smart Class Room                                                                                                                                                                                                                               |
| Available Furniture<br>Setup             | Table and Chair                                                                                                                                                                                                                                                  |
| Number of items to be procured           | 12Nos.<br>(MECH – 2, ECE-2, CSE-2, EEE-1, EIE-1, IT-1, CIVIL – 1, S&H-2)<br>1 no. each for single in-take department and 2 nos. each for double intake<br>departments                                                                                            |

Fig: Implementation