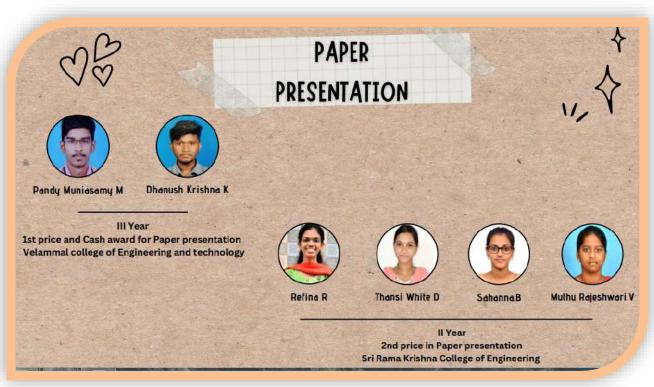

November 2022.



➤ Eleven students from III CSE participated the Project Expo "IIITB-ISRO-AICTE MAPATHON", and presented their ideas.



Four teams of our students from III CSE participated in **IEEE XTREME** Programming competition and bagged notable global ranks



- Hari Ram.S, Thejaswini.A, Prithivi Shakthi.B, from III CSE > Keerthikasri.G. participated in RYLA conducted by Rotary club of Virudhunagar during 16-09-2022 to 18-09-2022 and received "Emerging Entrepreneurs Award Winner". The students participated in various events and received appreciation certificates for the following events:
  - **Business Video**
  - **Brand Poster**
  - **Business Chart**
  - Entrepreneurial Knowledge Test



➤ Paper presentation and prize winners from II CSE and III CSE details are given below.





# 2.4 Project/Product Development

- ➤ Institution of Engineers (IE), Kolkatta sponsored funded project entitled on "Smart Staircase Cleaning and Mopping Robot" under R&D Grant-in-aid scheme with a total cost of Rs.30,000/- (2022) for Mr.K.Surya Perumal and Mr.S.Thahir Ibrahim of IV CSE under the guidance of Dr.K.Mohaideen Pitchai, Prof./CSE and Dr.S.Dheenathayalan, AP(SG)/CSE.
- ➤ The following projects were sanctioned by NEWGEN IEDC, Ahamadabad for the academic year 2022-23.

| Sl.No. | Name of the students    | Name of the Mentors        | Title of the Project  | Amount<br>Sanction<br>ed |
|--------|-------------------------|----------------------------|-----------------------|--------------------------|
| 1.     | Pandi Muniasamy M       |                            |