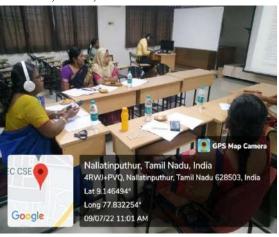

# > BOARD OF STUDIES Meeting

17<sup>th</sup> Board of Studies meeting was held on **09.07.2022** at CSE seminar hall.