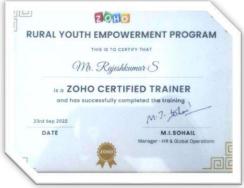

he Faculty | Designation | Degree | Date of Award |
|--------|---------------------|-------------|--------|---------------|
| 1.     | Dr.R.Rajakumari     | AP(SG)      | Ph.D   | 22.07.2022    |
| 2.     | Dr.S.Dheenathayalan | AP(SG)      | Ph.D   | 28.07.2022    |
| 3.     | Dr.G.R.Hemalakshmi  | AP(SG)      | Ph.D   | 05.09.2022    |

# 3.2 Appreciation/Recognition

- > **Dr.K.Mohaideen Pitchai**, Prof./CSE has been recognized as research supervisor under Anna University Chennai.
- ➤ **Dr.J.Naskath**, acted as Editor for the book, "Recent Trends in Multidisciplinary Subjects, Volume 3", Red shine publications, July 2022.
- ➤ Mr.S.Rajeshkumar, AP/CSE recognized as "ZOHO certified Trainer" and received cash award as a token of appreciation (Rs.25000/-) from ZOHO Corporation, Tenkasi.





#### 3.3 Research Publications

## 3.3.1 Inernational Journal publications

- ➤ MS Gowtham, A Shenbagharaman, B Shunmugapriya, "A Critical Review Analysis of the Opportunities and Potential of Implementing Cloud Computing System for Large Scale Ad Hoc Network", IEEE XPLORE, page no: 103-106, July2022(SCOPUS)
- ➤ Dr. A. Alif Siddiqua Begum , **Dr.R.Rajakumari**, **Dr.J.Naskath**, "Deep Learning Based Clinical Images and Electrocardiogram: A Survey", Recent Trends in Multidisciplinary Subjects, Volume 3, page no: 160-167, July 2022 (BOOK CHAPTER)
- ➤ Dr.G.Sivakamasundari, Ms.B.Shunmugapriya, Mr.A.Shenbagharaman, Mr.K.Rajkumar, "Identifying the Optimal Location to Set up an Emergency Room Using Machine Learning Algorithms", Periodico Di Mineralogia, vol.91,no.4, Aug2022.(SCI)
- ➤ **Dr.J.Nas