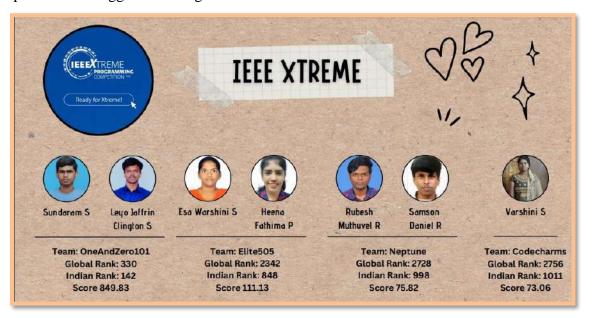

AP(SG)/CSE have participated as finalist for SIH-2022 Hackathon at Assam on the project entitled, "Deep Learning based Cyclone Intensity estimation using INSAT-3D IR imagery" during August 2022.



➤ **Keerthikasri.G**, III CSE recognized as Alpha member, Microsoft Learn Students Anmbassador-2022 by the Microsoft team.



➤ Esakki Ram.R and Venu Vignesh.T, III CSE participated in the semi finals of the contest, "The Inventors Challenge" organized by AICTE, ATAL Academy, Arm Education and STMicroelectronics from August 2022 to November 2022.



➤ Eleven students from III CSE participated the Project Expo "IIITB-ISRO-AICTE MAPATHON", and presented their ideas.



Four teams of our students from III CSE participated in **IEEE XTREME** Programming competition and bagged notable global ranks



- Hari Ram.S, Thejaswini.A, Prithivi Shakthi.B, from III CSE > Keerthikasri.G. participated in RYLA conducted by Rotary club of Virudhunagar during 16-09-2022 to 18-09-2022 and received "Emerging Entrepreneurs Award Winner". The students participated in various events and received appreciation certificates for the following events:
  - **Business Video**
  - **Brand Poster**
  - **Business Chart**
  - Entrepreneurial Knowledge Test



➤ Paper presentation and prize winners from II CSE and III CSE details are given below.





# 2.4 Project/Product Development

- ➤ Institution of Engineers (IE), Kolkatta sponsored funded project entitled on "Smart Staircase Cleaning and Mopping Robot" under R&D Grant-in-aid scheme with a total cost of Rs.30,000/- (2022) for Mr.K.Surya Perumal and Mr.S.Tha