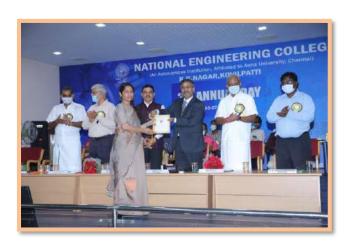

- Speech Craft
- Devil's Advocate
- Thought Show

- ➤ The 38th ANNUAL DAY of our college is celebrated on 02.07.2022.
- ♣ For the Academic year 2019-20, Ms.J.Janofer Ibrahima(1612040), B.E.CSE was adjudged as the best outgoing student.