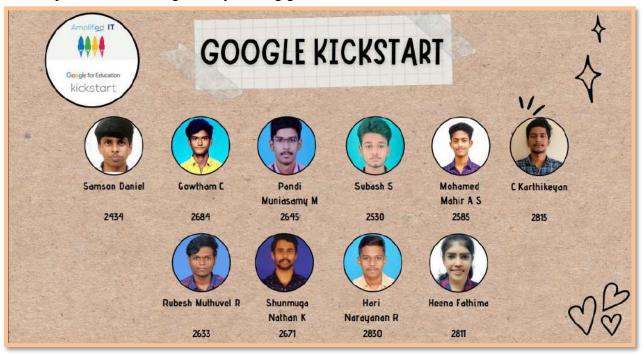

| CTS Genc                              | 10K               |
| 43. | 1912020 | PREETHI.R                                |                                       |                   |
|     |         |                                          |                                       | 6month-5K 6month- |
| 44. | 1912051 | ALHASEENA K.M                            | Centizen Inc, Tirunelveli             | 10K               |
|     | 1/14031 | 1 3L111 3DLL1 11 1 13.111                | Contizen me, i nunciven               |                   |

## 2.3 Extracurricular/Cocurricular Achievements

➤ Third year CSE students actively participated in the contest, "Google Kickstart" and proved their coding skill by scoring good ranks. The students detail is shown below.



➤ A team of six 3<sup>rd</sup> year CSE and faculty mentor Dr.G.Sivakamasundari, AP(SG)/CSE have participated as finalist for SIH-2022 Hackathon at Assam on the project entitled, "Deep Learning based Cyclone Intensity estimation using INSAT-3D IR imagery" during August 2022.



➤ **Keerthikasri.G**, III CSE recognized as Alpha member, Microsoft Learn Students Anmbassador-2022 by the Microsoft team.



➤ Esakki Ram.R and Venu Vignesh.T, III CSE participated in the semi finals of the contest, "The Inventors Challenge" organized by AICTE, ATAL Academy, Arm Education and STMicroelectronics from August 2022 to November 2022.



➤ Eleven students from III CSE participated the Project Expo "IIITB-ISRO-AICTE MAPATHON", and presented their ideas.



Four teams of our students from III CSE partici