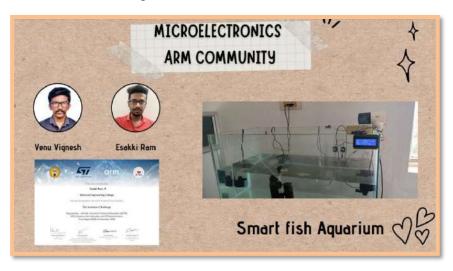

ird year CSE students actively participated in the contest, "Google Kickstart" and proved their coding skill by scoring good ranks. The students detail is shown below.



➤ A team of six 3<sup>rd</sup> year CSE and faculty mentor Dr.G.Sivakamasundari, AP(SG)/CSE have participated as finalist for SIH-2022 Hackathon at Assam on the project entitled, "Deep Learning based Cyclone Intensity estimation using INSAT-3D IR imagery" during August 2022.



➤ **Keerthikasri.G**, III CSE recognized as Alpha member, Microsoft Learn Students Anmbassador-2022 by the Microsoft team.



➤ Esakki Ram.R and Venu Vignesh.T, III CSE participated in the semi finals of the contest, "The Inventors Challenge" organized by AICTE, ATAL Academy, Arm Education and STMicroelectronics from August 2022 to November 2022.



➤ Eleven students from III CSE participated the Project Expo "IIITB-ISRO-AICTE MAPATHON", and presented their ideas.



Four teams of our students from III CSE participated in **IEEE XTREME** Programming competition and bagged notable global ranks



- Hari Ram.S, Thejaswini.A, Prithivi Shakthi.B, from III CSE > Keerthikasri.G. participated in RYLA conducted by Rotary club of Virudhunagar during 16-09-2022 to 18-09-2022 and received "Emerging Entrepreneurs Award Winner". The students participated in various events and received appreciation certificates for the following events:
  - **Business Video**
  - **Brand Poster**
  - **Business Chart**
  - Entrepreneurial Knowledge Test



➤ Paper presentation and prize winners from II CSE and III CSE details are given below.





# 2.4 Project/P