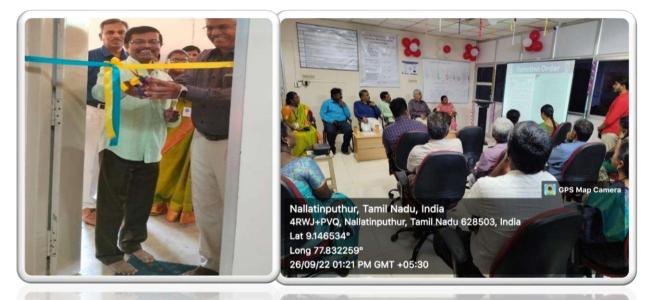

## 9. Mr. V. Manikanda Raman

Director, CTS, Chennai.

➤ The opening ceremony of **Image processing Research centre laboratory** is held on **26.09.2022**. This laboratory facilities are very helpful to the researchers both students and faculty members to carry out their work in a better way.