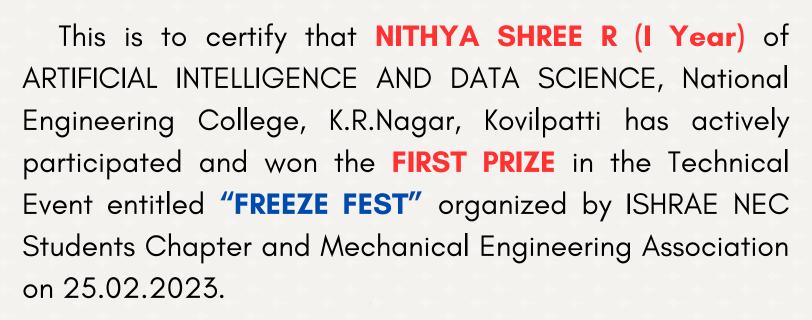

Leilo

Dr. K. Kalidasa Murugavel, M.E., Ph.D., PRINCIPAL NATIONAL ENGINEERING COLLEGE K.R. NAGAR, KOVILPATTI - 628 503. THOOTHUKUDI-DIST

CERTIFICATE NO 000235