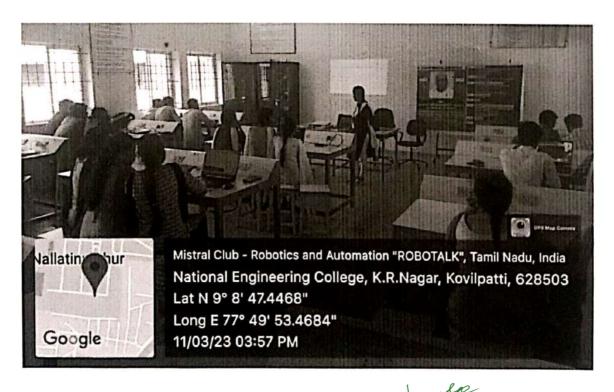

### Geo-tagged Photos

(S) 3:30 pm

https://forms.gle/P623GssbVRRKfF326

Student's participation of painting event on 09.08.2022 at library (reading hall)