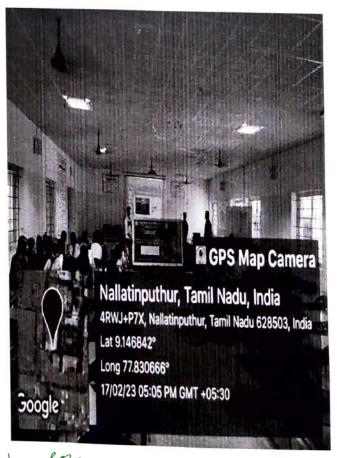

### Geo-tagged Photos

(S) 3:30 pm

https://forms.gle/P623GssbVRRKfF326

Student's participation of painting event on 09.08.2022 at library (reading hall)