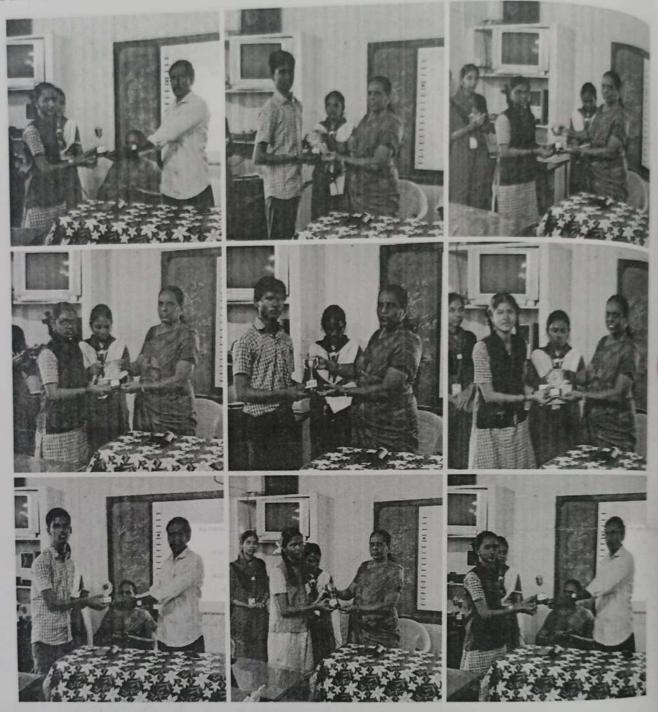

### DEPARTMENT OF MECHANICAL ENGINEERING INSTITUTION OF ENGINEER'S CLUB - STUDENT'S CHAPTER MEMORIAL DAY EVENT REPORT

**EVENT**: Group Discussion

DATE: 11/03/2023

Report: The event took place in Mechanical Department - Seminar Hall during 3.45 P.M to 5:15P.M and there were 36 participants. The topic was given to discuss and they prepared for 5 minutes. After that they started to discuss about the given topic. During Group Discussion their speaking & communication skills was tested and observed. Based on this, mark is evaluated and First, Second and Third place are selected.

| Year of Study | Name and Register Number of the winners |
|---------------|-----------------------------------------|
| FIRST         | M.Sourav Sanjeev (2110055)              |
|               | Arjun (2010069)                         |
| SECOND        | E. Akilan (2110021)                     |
|               | S.S.Sreedhar (2010052)                  |
| THIRD         | J.Parthiban (2110041)                   |
|               | K.Akash (2010004)                       |