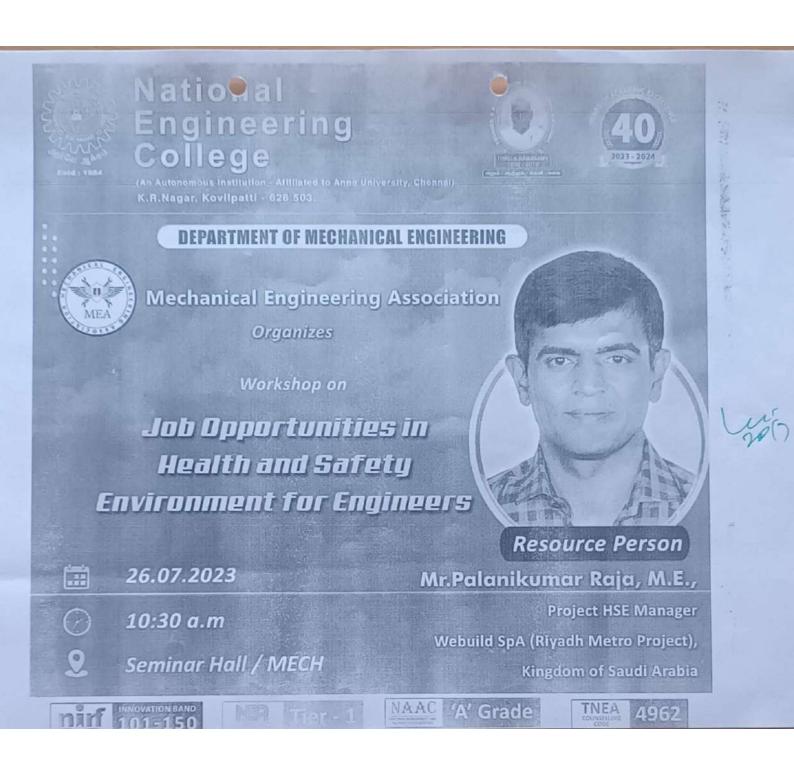

### DEPARTMENT OF MECHANICAL ENGINEERING INSTITUTION OF ENGINEER'S CLUB - STUDENT'S CHAPTER CIRCULAR

02.03.2023

### Submitted to Principal:

On the eve of Kalvithanthal Thiru.K.Ramasamy fourth memorial day, it is planned to conduct events on March 11, 2023. In this regard, the students are asked to take part in this venture. The following event is planned to be conducted,

### ✓ Technical Group Discussion

Students can enroll themselves through the Google form link provided below on or before March 10, 2023, 12.00 P.M.

For registration, fill the form: https://forms.gle/ngtUe5RznDDEdjTi9

### 1). Group Discussion:

Time: 3.45 P.M to 5.15 P.M

Venue: Seminar Hall, Mechanical

### **Topics for the Group Discussion**

- 1. Can Artificial intelligence replace Human intelligence?
- 2. Electric Vehicles Next Generation Vehicles: Facts
- 3. E-learning Pros & Challenges
- 4. ChatGPT -Pros & Cons
- Impact of Technology on humans and unemployment rates.