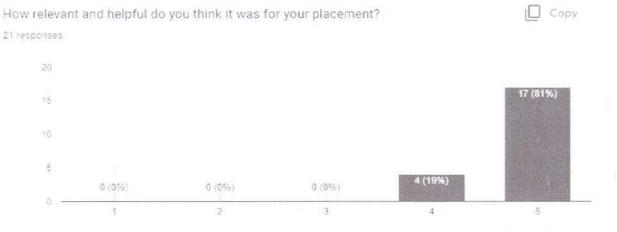

Over 48 students participated in the event and interacted with the final year students and asked their questions on the placement process and companies.

Participant's List

Dr. K. Kalidasa Murugavel, M.E., Ph.D.
PRINCIPAL
NATIONAL ENGINEERING COLLEGE
K.R. NAGAR, KOVILPATTI - 628 503.