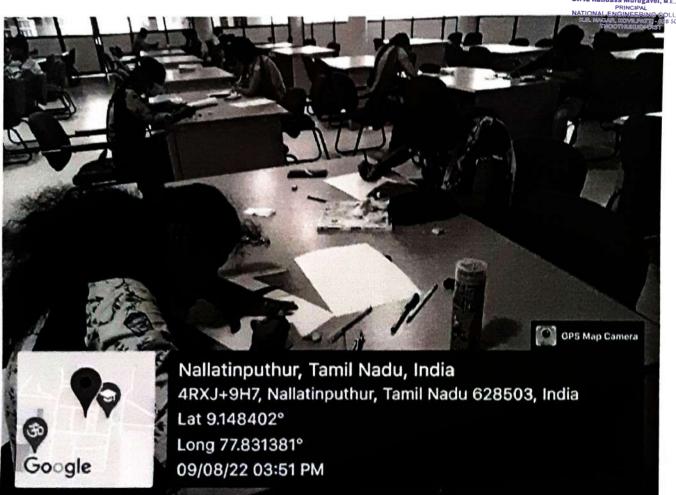

### Geo-tagged Photos

(S) 3:30 pm

https://forms.gle/P623GssbVRRKfF326

Student's participation of painting event on 09.08.2022 at library (reading hall)