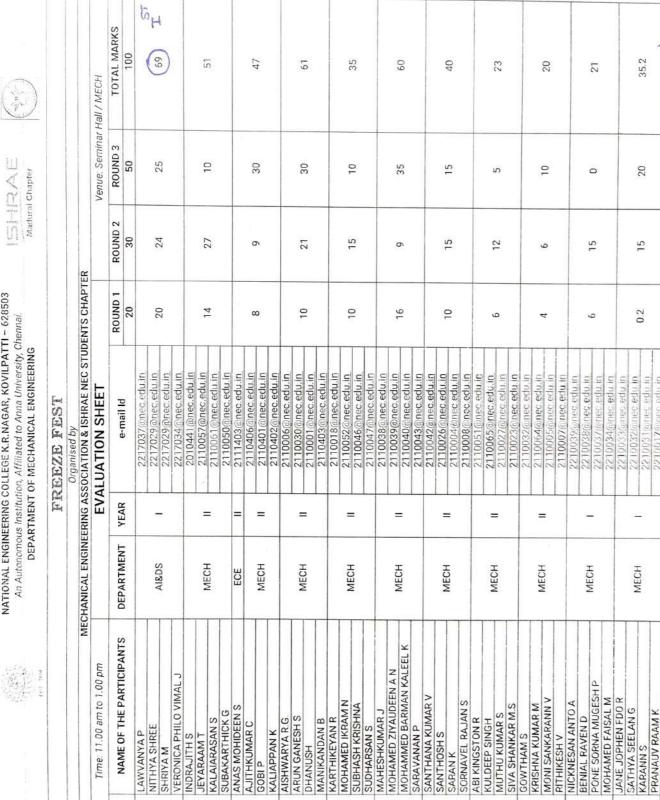

### DEPARTMENT OF MECHANICAL ENGINEERING INSTITUTION OF ENGINEER'S CLUB - STUDENT'S CHAPTER MEMORIAL DAY EVENT REPORT

**EVENT**: Group Discussion

DATE: 11/03/2023

Report: The event took place in Mechanical Department - Seminar Hall during 3.45 P.M to 5:15P.M and there were 36 participants. The topic was given to discuss and they prepared for 5 minutes. After that they started to discuss about the given topic. During Group Discussion their speaking & communication skills was tested and observed. Based on this, mark is evaluated and First, Second and Third place are selected.

| Year of Study | Name and Register Number of the winners |
|---------------|-----------------------------------------|
| FIRST         | M.Sourav Sanjeev (2110055)              |
|               | Arjun (2010069)                         |
| SECOND        | E. Akilan (2110021)                     |
|               | S.S.Sreedhar (2010052)                  |
| THIRD         | J.Parthiban (2110041)                   |
|               | K.Akash (2010004)                       |