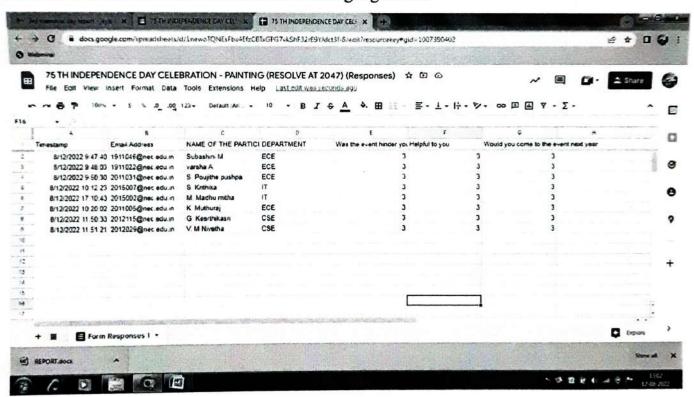

### Sample Feedback Filled copy Screenshot for a participant

### PAINTING (RESOLVE AT 2047)

| ne resourcent's email (19410) | K@nec.eau.in) w |            | bmission of this |             |
|-------------------------------|-----------------|------------|------------------|-------------|
| Province                      |                 |            |                  | 2171        |
|                               |                 |            |                  |             |
| AME OF THE PARTICIPANT        |                 |            |                  |             |
| ubsanini N                    |                 |            |                  |             |
|                               |                 |            |                  |             |
|                               |                 |            |                  |             |
| EPARTMENT .                   |                 |            |                  |             |
| CE                            |                 |            |                  |             |
|                               |                 |            |                  |             |
|                               |                 |            |                  |             |
| Vas the event hinder your id  |                 |            |                  |             |
|                               | 1               | 2          |                  |             |
| SATISFACTORY                  | 0               | <b>C</b> > | <b>(</b>         | ENGGLUENT   |
|                               |                 |            |                  |             |
|                               |                 |            |                  |             |
| Helpful ta you "              |                 |            |                  |             |
|                               | ,               | 2          |                  |             |
| BATIBRACTORY                  | (5)             | ( )        | (6)              | EXCELLENT   |
|                               |                 |            |                  | EAGELURY!   |
|                               |                 |            |                  |             |
| Would you come to the eve     | nt next year *  |            |                  |             |
|                               | ,               | 2          |                  |             |
| BATISFACTORY                  | 0               | ()         | •                | 27/20 127/2 |
| Service Tony                  |                 | 200        | •                | EXCELLENT   |

### Screenshot of the excel sheet downloaded from google form

Event Coordinators

JE Jeyanthi, APIECE

M.V Bresn, APIECE

Mrs. R. Manjula Devi, APLSG)/ECE

Principal

Dr. K. Kalidasa Murugavel, M.E.,Ph.D.,
PRINCIPAL
NATIONAL ENGINEERING COLLEGE
K.R. NAGAR, KOVILPATTI - 628 503.
THOOTHUKUDI-DIST