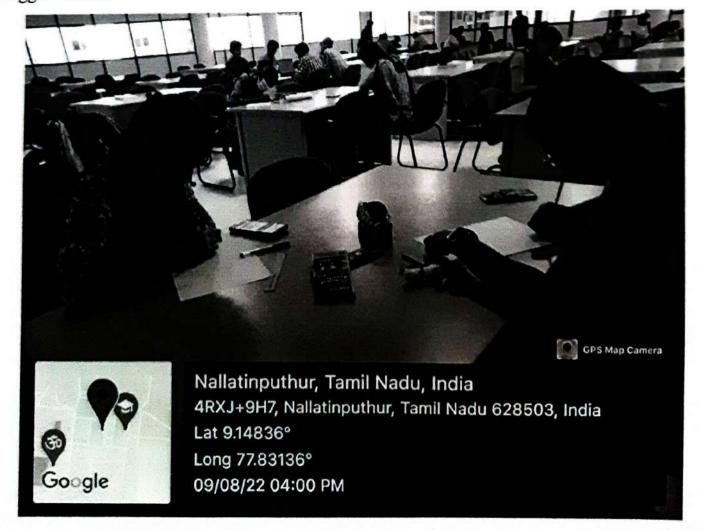

### Geo-tagged Photos

(S) 3:30 pm

https://forms.gle/P623GssbVRRKfF326

Student's participation of painting event on 09.08.2022 at library (reading hall)