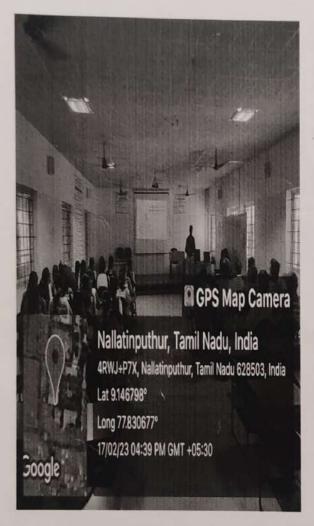

### Geo-tagged Photos

(S) 3:30 pm

https://forms.gle/P623GssbVRRKfF326

Student's participation of painting event on 09.08.2022 at library (reading hall)