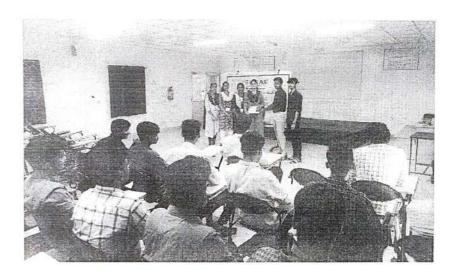

# Department of Computer Science and Engineering Institution of Engineers (India) Students' Chapter (Code: 628503) Academic Year 2022 – 2023

Event Name

: Placement Experience and Preparation

Venue

CSE Seminar hall

Date & Time

13.08.2022, 3.45 p.m - 5.00 pm

### Description about the event conductance:

The final year placed students interacted with the third year students about their experience. They shared their initial preparation and requirements for the placement drive. Company-specific preparation and the technical rounds experience with the company persons were stated clearly to the students. They encouraged their juniors to concentrate from the basic concepts and practice the programming in various portals.

Over 48 students participated in the event and interacted with the final year students and asked their questions on the placement process and companies.

Participant's List

Dr. K. Kalidasa Murugavel, M.E., Ph.D.
PRINCIPAL
NATIONAL ENGINEERING COLLEGE
K.R. NAGAR, KOVILPATTI - 628 503.