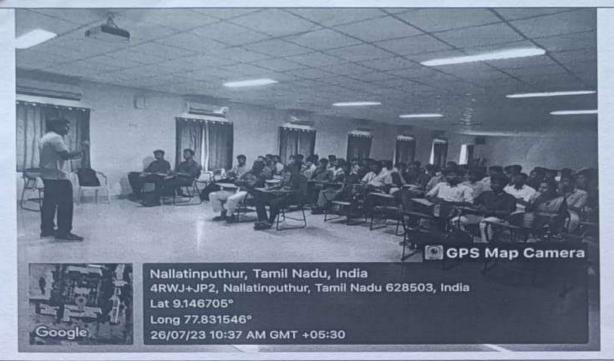

### DEPARTMENT OF MECHANICAL ENGINEERING INSTITUTION OF ENGINEER'S CLUB - STUDENT'S CHAPTER MEMORIAL DAY EVENT REPORT

**EVENT**: Group Discussion

DATE: 11/03/2023

Report: The event took place in Mechanical Department - Seminar Hall during 3.45 P.M to 5:15P.M and there were 36 participants. The topic was given to discuss and they prepared for 5 minutes. After that they started to discuss about the given topic. During Group Discussion their speaking & communication skills was tested and observed. Based on this, mark is evaluated and First, Second and Third place are selected.