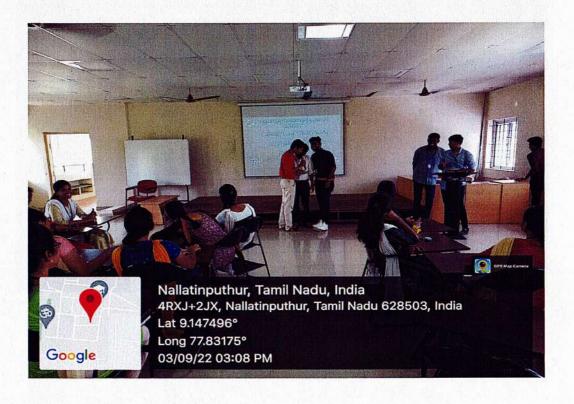

### Geo-tagged Photos

(S) 3:30 pm

https://forms.gle/P623GssbVRRKfF326

Student's participation of painting event on 09.08.2022 at library (reading hall)