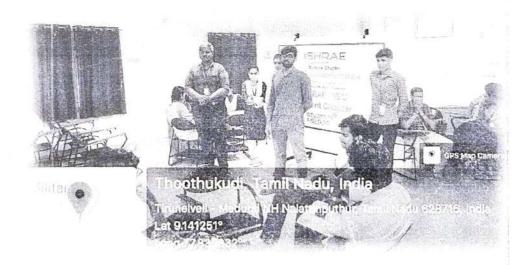

# Department of Computer Science and Engineering Institution of Engineers (India) Students' Chapter (Code: 628503) Academic Year 2022 – 2023

Event Name

: Placement Experience and Preparation

Venue

CSE Seminar hall

Date & Time

13.08.2022, 3.45 p.m - 5.00 pm

### Description about the event conductance:

The final year placed students interacted with the third year students about their experience. They shared their initial preparation and requirements for the placement drive. Company-specific preparation and the technical rounds experience with the company persons were stated clearly to the students. They encouraged their juniors to concentrate from the basic concepts and practice the programming in various portals.

Over 48 students participated in the event and interacted with the final year students and asked their questions on the placement process and companies.

Participant's List

Dr. K. Kalidasa Murugavel, M.E., Ph.D.
PRINCIPAL
NATIONAL ENGINEERING COLLEGE
K.R. NAGAR, KOVILPATTI - 628 503.