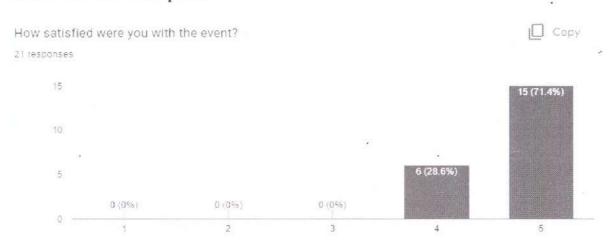

Over 48 students participated in the event and interacted with the final year students and asked their questions on the placement process and companies.

Participant's List

Dr. K. Kalidasa Murugavel, M.E., Ph.D.
PRINCIPAL
NATIONAL ENGINEERING COLLEGE
K.R. NAGAR, KOVILPATTI - 628 503.