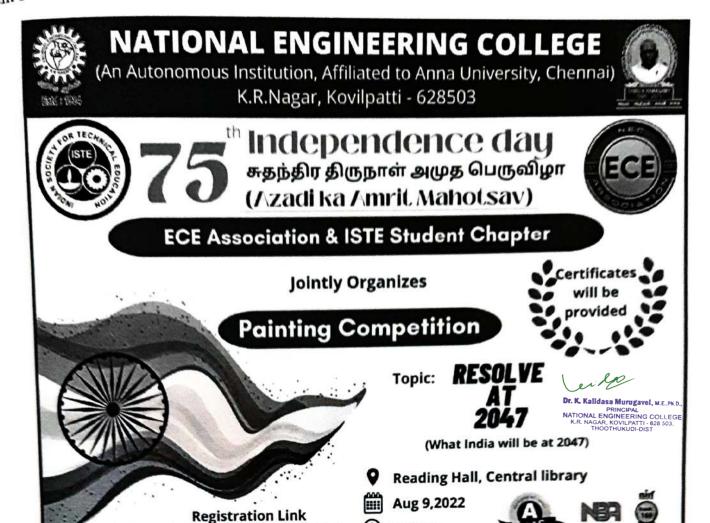

### 75th Independence Day Event Celebration Report

Name of the clubs Organized: ECE ASSOCIATION & ISTE STUDENTS CHAPTER

Event Name

: Painting (Resolve at 2047-What India will be at 2047)

Venue

: Library (Reading Hall)

Date & Time

: 09.08.2022 & 03:30PM

### Detailed Report on the event:

An Inter House Painting Competition was organized by ECE Association jointly with ISTE Student Chapter, on 09 August 2022. The event was conducted on the topic of "Resolve at 2047" at Library (Reading Hall). There were a total of 8 students participated. The participants were asked to report at 03:00 PM. It lasted for 2 hours. The judging panel consisted of 2 judges, Dr.K.Prasanna Venkatesan, AP(SG)/ECE and Dr.Jerat Julus, Asso. Prof/CSE. The Staff In charges of ECE Association Ms.J.E.Jeyanthi,AP/ECE, Mr.M.Vignesh, AP/ECE and Staff In charges of ISTE Student Chapter Dr.R.Manjula Devi,AP(SG)/ECE.