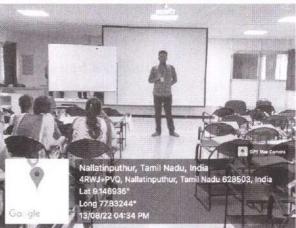

# Department of Computer Science and Engineering Institution of Engineers (India) Students' Chapter (Code: 628503) Academic Year 2022 – 2023

Event Name

: Placement Experience and Preparation

Venue

CSE Seminar hall

Date & Time

13.08.2022, 3.45 p.m - 5.00 pm

### Description about the event conductance:

The final year placed students interacted with the third year students about their experience. They shared their initial preparation and requirements for the placement drive. Company-specific preparation and the technical rounds experience with the company persons were stated clearly to the students. They encouraged their juniors to concentrate from the basic concepts and practice the programming in various portals.

Over 48 students participated in the event and interacted with the final year students and asked their questions on the placement process and companies.

Participant's List

Dr. K. Kalidasa Murugavel, M.E., Ph.D.
PRINCIPAL
NATIONAL ENGINEERING COLLEGE
K.R. NAGAR, KOVILPATTI - 628 503.