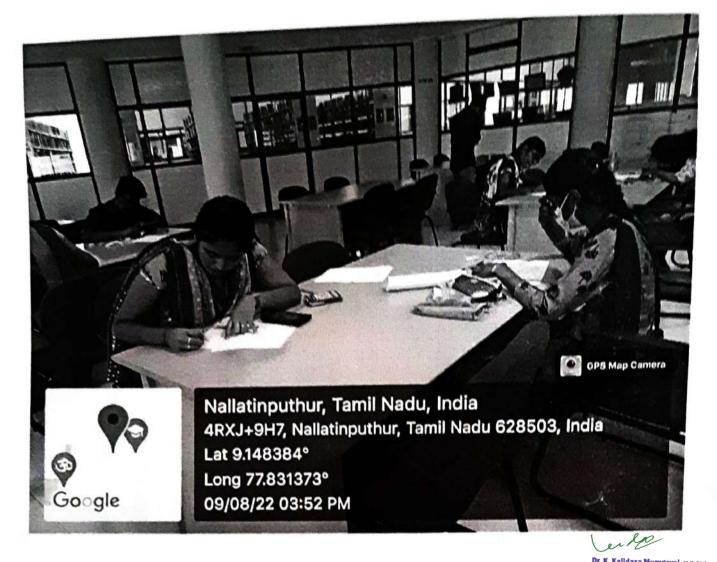

### Geo-tagged Photos

(S) 3:30 pm

https://forms.gle/P623GssbVRRKfF326

Student's participation of painting event on 09.08.2022 at library (reading hall)