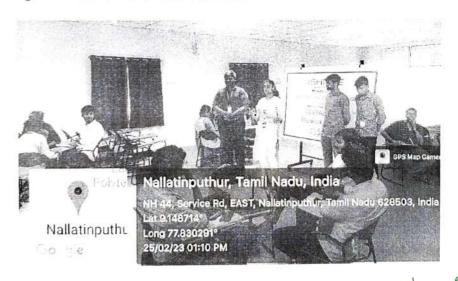

# Department of Computer Science and Engineering Institution of Engineers (India) Students' Chapter (Code: 628503) Academic Year 2022 – 2023

Event Name

: Placement Experience and Preparation

Venue

CSE Seminar hall

Date & Time

13.08.2022, 3.45 p.m - 5.00 pm

### Description about the event conductance:

The final year placed students interacted with the third year students about their experience. They shared their initial preparation and requirements for the placement drive. Company-specific preparation and the technical rounds experience with the company persons were stated clearly to the students. They encouraged their juniors to concentrate from the basic concepts and practice the programming in various portals.

Over 48 students participated in the event and interacted with the final year students and asked their questions on the placement process and companies.

Participant's List

Dr. K. Kalidasa Murugavel, M.E., Ph.D.
PRINCIPAL
NATIONAL ENGINEERING COLLEGE
K.R. NAGAR, KOVILPATTI - 628 503.