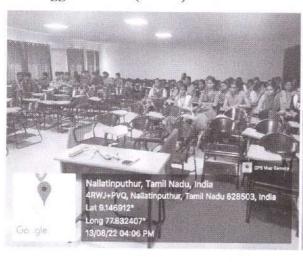

# Department of Computer Science and Engineering Institution of Engineers (India) Students' Chapter (Code: 628503) Academic Year 2022 – 2023

Event Name

: Placement Experience and Preparation

Venue

CSE Seminar hall

Date & Time

13.08.2022, 3.45 p.m - 5.00 pm

### Description about the event conductance:

The final year placed students interacted with the third year students about their experience. They shared their initial preparation and requirements for the placement drive. Company-specific preparation and the technical rounds experience with the company persons were stated clearly to the students. They encouraged their juniors to concentrate from the basic concepts and practice the programming in various portals.

Over 48 students participated in the event and interacted with the final year students and asked their questions on the placement process and companies.

Participant's List

Dr. K. Kalidasa Murugavel, M.E., Ph.D.
PRINCIPAL
NATIONAL ENGINEERING COLLEGE
K.R. NAGAR, KOVILPATTI - 628 503.