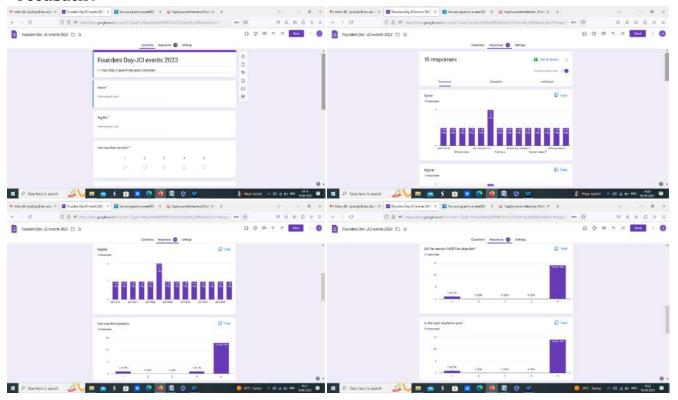

### Feedback from the Participants

### Sample Feedback Filled copy Screenshot for a participant

### Screenshot of the excel sheet downloaded from google form

Event Coordinators

JE Jeyanthi, APIECE

M.V Bresn, APIECE

Mrs. R. Manjula Devi, APLSG)/ECE

Principal

Dr. K. Kalidasa Murugavel, M.E.,Ph.D.,
PRINCIPAL
NATIONAL ENGINEERING COLLEGE
K.R. NAGAR, KOVILPATTI - 628 503.
THOOTHUKUDI-DIST