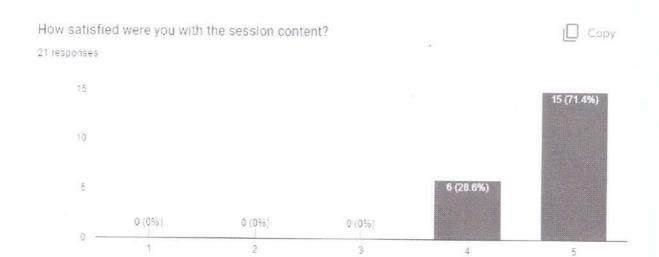

Over 48 students participated in the event and interacted with the final year students and asked their questions on the placement process and companies.

Participant's List

Dr. K. Kalidasa Murugavel, M.E., Ph.D.
PRINCIPAL
NATIONAL ENGINEERING COLLEGE
K.R. NAGAR, KOVILPATTI - 628 503.