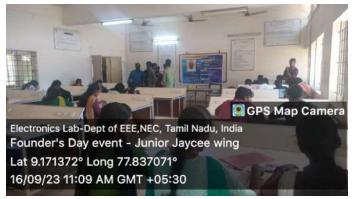

### Geo-tagged Photos

(S) 3:30 pm

https://forms.gle/P623GssbVRRKfF326

Student's participation of painting event on 09.08.2022 at library (reading hall)