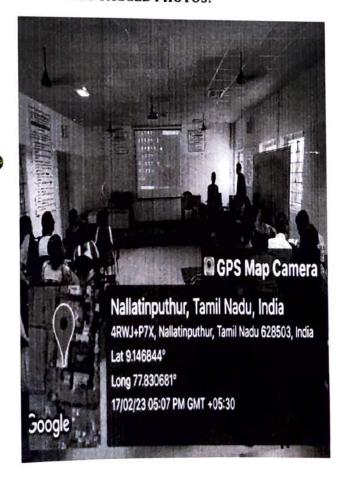

### Geo-tagged Photos

(S) 3:30 pm

https://forms.gle/P623GssbVRRKfF326

Student's participation of painting event on 09.08.2022 at library (reading hall)