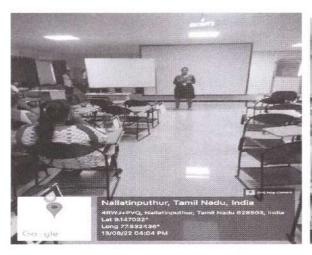

# Department of Computer Science and Engineering Institution of Engineers (India) Students' Chapter (Code: 628503) Academic Year 2022 – 2023

Event Name

: Placement Experience and Preparation

Venue

CSE Seminar hall

Date & Time

13.08.2022, 3.45 p.m - 5.00 pm

### Description about the event conductance:

The final year placed students interacted with the third year students about their experience. They shared their initial preparation and requirements for the placement drive. Company-specific preparation and the technical rounds experience with the company persons were stated clearly to the students. They encouraged their juniors to concentrate from the basic concepts and practice the programming in various portals.

Over 48 students participated in the event and interacted with the final year students and asked their questions on the placement process and companies.

Participant's List

Dr. K. Kalidasa Murugavel, M.E., Ph.D.
PRINCIPAL
NATIONAL ENGINEERING COLLEGE
K.R. NAGAR, KOVILPATTI - 628 503.