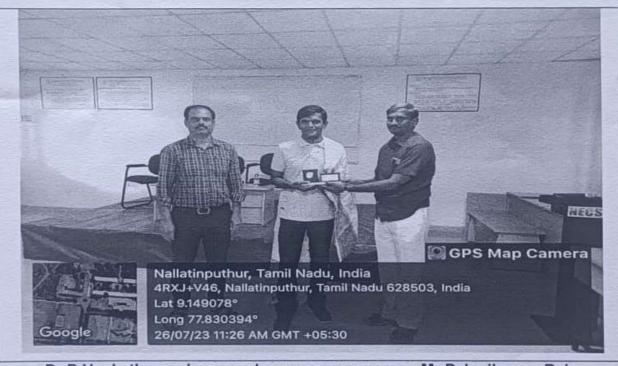

### DEPARTMENT OF MECHANICAL ENGINEERING INSTITUTION OF ENGINEER'S CLUB - STUDENT'S CHAPTER MEMORIAL DAY EVENT REPORT

**EVENT**: Group Discussion

DATE: 11/03/2023

Report: The event took place in Mechanical Department - Seminar Hall during 3.45 P.M to 5:15P.M and there were 36 participants. The topic was given to discuss and they prepared for 5 minutes. After that they started to discuss about the given topic. During Group Discussion their speaking & communication skills was tested and observed. Based on this, mark is evaluated and First, Second and Third place are selected.

| Year of Study | Name and Register Number of the winners |
|---------------|-----------------------------------------|
| FIRST         | M.Sourav Sanjeev (2110055)              |
|               | Arjun (2010069)                         |
| SECOND        | E. Akilan (2110021)                     |
|               | S.S.Sreedhar (2010052)                  |
| THIRD         | J.Parthiban (2110041)                   |
|               | K.Akash (2010004)                       |