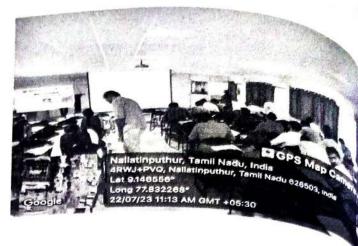

gh HackerRank is, to separate the student under Super Dream and Dream Forum based on their performance.

Phase I conducted on 18.7.2023 for 'A' section students and Phase II is conducted on 20.7.2023 for 'B' section students. Out of registered 129 students, 57 students selected after the first round. Poster: (Phase I)











Poster: Phase II







final Round

Mini Codeathon Finals ( for Phase I & Phase II shortlisted students)

Frent Name

Seminar Hall

Date & Time

22.7.2023 (10.00 am to 01.00 pm)

Mini Codeathon Finals is conducted for phase I and phase II shortlisted students. Out of 57 shortlisted students from phase I and phase II, at the final round 29 students elected. Out of 29 students, 11 are selected as super dream coders and 18 as dream coders.



# Geo-tagged Photos:









# Feedback from the Participants:



Mini Codeathon - Feedback Form

18 responses

the problems of codeathon designed? Q Copy • Easier Average 22.2% ® Tricky Complex 22 2% pdyou feel prepared for placement problems? Why or why not?

yes Efficient logic

No need to improve myself No need to work on and should be able to write the code in very optimised way.

No not yet.

yes logical thinking triggered

Still needs practice

No as I haven't practiced optimizing my code

Not yet We haven't prepared for the Data Structures Dynamic programming and the Complex programs

A bit

|                   |