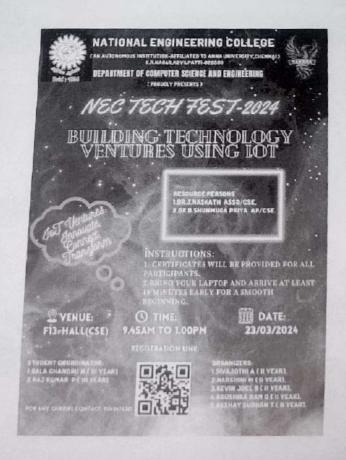

# **Department of Artificial Intelligence and Data Science AI&DS** Association

Date:18.04.2024

| S.No | Name of the Event                         | Date & Time                   |
|------|-------------------------------------------|-------------------------------|
| 1.   |                                           |                               |
| 1.   | Inaugural Function                        | 31.08.2023(10.00AM)           |
| 2.   |                                           |                               |
|      | AnalytIQ Quest                            | 16.9.2023(10.00AM to 12.00PM) |
| 3.   |                                           |                               |
|      | Intra college symposium(ARTIFA'FEST-2k23) | 21.10.2023(10.00AM to 5.00PM) |
| 4.   |                                           |                               |
|      | C-Programming Training                    | 28.10.2023(2.00-3.30PM)       |
| 5.   |                                           |                               |
|      | Expert Lecture                            | 25.11.2023(2.00-3.30PM)       |
| 6.   |                                           |                               |
|      | Seminar                                   | 13.01.2024(10.00-11.00PM)     |
| 7.   |                                           |                               |
|      | Seminar                                   | 02.02.2024(1.30PM-2.30PM)     |
| 8.   | Comment                                   | 22.02.2024                    |
| 0    | Career guidance program                   | 23.02.2024                    |
| 9.   | NEC BECH EEGEN 4 IA DAW                   | 00 00 0004 8 00 00 0004       |
|      | NEC TECH FEST'24 JARVIK                   | 22.03.2024 & 23.03.2024       |