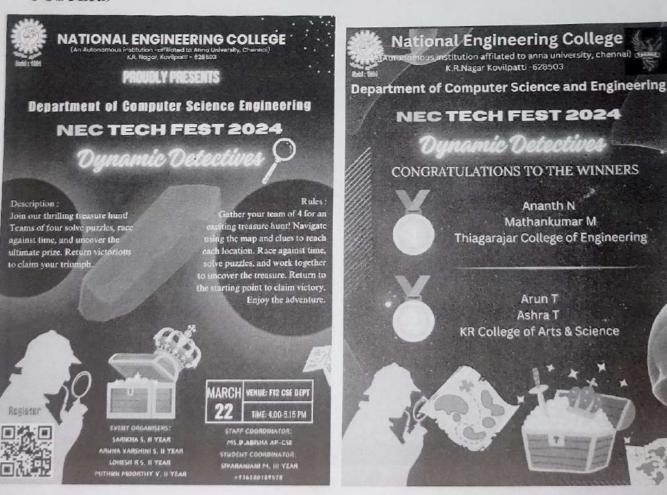

cal treasure hunt event, was conducted as part of the NEC TECHFEST, an inter-college symposium aimed at showcasing student's technical ideas and exploring their knowledge of new technologies. The treasure hunt served as an engaging activity within the symposium, providing participants with an opportunity to demonstrate their problem-solving skills and teamwork abilities,

A total of 60 teams, comprising 120 members in total, participated in the treasure hunt. Each team consisted of a maximum of 2 members from various departments across the participating colleges. The treasure hunt was designed to complement the technical focus of the symposium by encouraging participants to think critically and creatively while navigating through various challenges and clues.

#### Geo - Tagged Photos:





"Best Manager Competition" is an event where participants showcase their 3. BEST MANAGER managerial skills and abilities through various challenges and tasks. These competitions are typically organized in educational institutions, business schools, or corporate settings to provide a platform for individuals to demonstrate their leadership potential and managerial

The competition may consist of multiple rounds or stages, each designed to assess different aspects of managerial competence. The format may vary depending on the organizers and the goals of the competition.

#### POSTERS





### 4. CINE QUIZ

A Cine Quiz Competition is an engaging event where participants test their knowledge of cinema through a series of trivia questions, puzzles, and challenges related to movies, actors, di