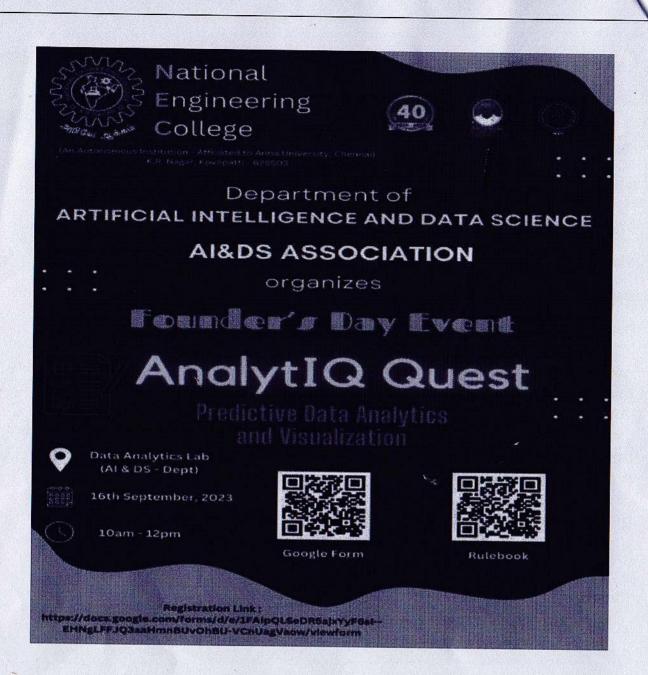

# FOUNDERS DAY CELEBRATION REPORT

Name of the clubs Organized:

AI & DS Association

**Event Name** 

AnalytIQ Quest

Venue

Data Analytics Laboratory

Date & Time

16.09.2023 (10.00am to 12.00pm)

## Description about the event conductance:

On Behalf of Founders Day Celebration (16.09.2023), AI & DS Association Conducted AnalytIQ Quest Events for the Welfare for the students. The Winners of the events are mentioned below.

## AnalytIQ Quest:

"AnalytIQ Quest" In the theme of "Predictive Data - Analytics & Visualization" which participant's skills in leveraging data-driven insights, fostering innovation, and honing their ability to communicate complex findings effectively.

#### Submitted to the Principal

Date:12.09.2023

On the eve of our college Founder's day celebration, it is proposed to conduct event on 16.09.2823 Analytic Quest with the theme ("Predictive Data Analytics and Visualization"). The Interested students can take part in this Programme from 16.09.2023(10.00AM to 12.00PM)

Students can enroll themselves from the link provided below on or before 15.09.2023.

For registration in events, Please visit :

https://does.google.com/fbrms/d/s/IFAlpQLSeDRSsixYyFost-PHNgt.PFIQ3aatimmptlyObDt/-VCntlagYsow/viewform