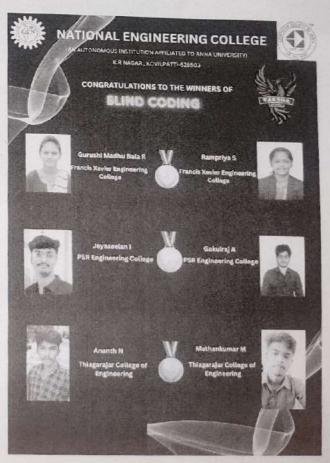

# **Department of Artificial Intelligence and Data Science AI&DS** Association

Date:18.04.2024

| S.No | Name of the Event                         | Date & Time                   |
|------|-------------------------------------------|-------------------------------|
| 1.   |                                           |                               |
| 1.   | Inaugural Function                        | 31.08.2023(10.00AM)           |
| 2.   |                                           |                               |
|      | AnalytIQ Quest                            | 16.9.2023(10.00AM to 12.00PM) |
| 3.   |                                           |                               |
|      | Intra college symposium(ARTIFA'FEST-2k23) | 21.10.2023(10.00AM to 5.00PM) |
| 4.   |                                           |                               |
|      | C-Programming Training                    | 28.10.2023(2.00-3.30PM)       |
| 5.   |                                           |                               |
|      | Expert Lecture                            | 25.11.2023(2.00-3.30PM)       |
| 6.   |                                           |                               |
|      | Seminar                                   | 13.01.2024(10.00-11.00PM)     |
| 7.   |                                           |                               |
|      | Seminar                                   | 02.02.2024(1.30PM-2.30PM)     |
| 8.   | Comment                                   | 22.02.2024                    |
| 0    | Career guidance program                   | 23.02.2024                    |
| 9.   | NEC BECH EEGEN 4 IA DAW                   | 00 00 0004 8 00 00 0004       |
|      | NEC TECH FEST'24 JARVIK                   | 22.03.2024 & 23.03.2024       |