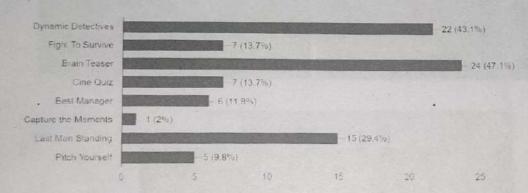

## Venue and Facilities

65 responses

Which Technical event was your favourite? 65 responses

10

20

30

Which Non-Technical event was your favourite? 65 responses

| Summary             | <b>v:</b> |
|---------------------|-----------|
| CO COLUMN STATEMENT | 1000      |