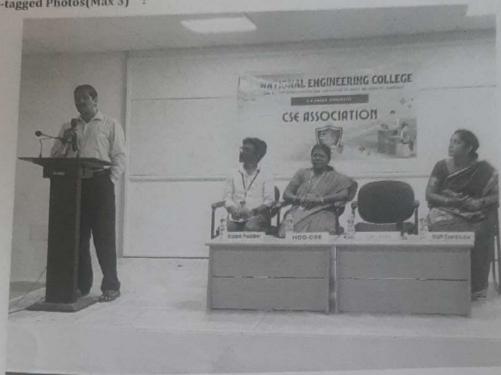

# FOUNDERS DAY CELEBRATION REPORT

Name of the clubs Organized:

AI & DS Association

**Event Name** 

AnalytIQ Quest

Venue

Data Analytics Laboratory

Date & Time

## Description about the event conductance:

On Behalf of Founders Day Celebration (16.09.2023), AI & DS Association Conducted AnalytIQ Quest Events for the Welfare for the students. The Winners of the events are mentioned below.

## AnalytIQ Quest:

"AnalytIQ Quest" In the theme of "Predictive Data - Analytics & Visualization" which participant's skills in leveraging data-driven insights, fostering innovation, and honing their ability to communicate complex findings effectively.