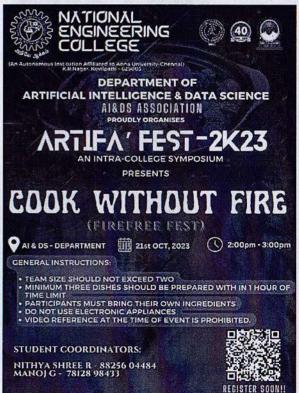

Cook Without Fire (FireFree Fest)

Rangoli (Artistry)

Listen and Identify (Melody Master)

Venue

AI & DS DEPARTMENT

Date & Time

21.10.2023

#### 1. COOK WITHOUT FIRE:

Cook Without Fire event is a creative culinary competition that tasks participants with preparing a delectable dish without the use of traditional stovetops, ovens, or open flames. This event encourages ingenuity and resourcefulness in the kitchen while showcasing the participants' ability to whip up delightful dishes without the need for conventional heat sources.

## NO. OF MEMBERS PARTICIPATED IN THE EVENTS:

Codeathon : 64 Students
 Paper Presentation : 36 Students
 Case Study : 29 Students
 Cook Without Fire : 26 Students
 Rangoli : 17 Students
 Listen and Identify : 46 Students

Prize Winner Details: COOK WITHOUT FIRE

| S.No | Name & Reg.No                                   | Year & Dept | Prize |
|------|-------------------------------------------------|-------------|-------|
| 1    | Annamalai (2316038)<br>Sanjay Ragavan (2316050) | I – Civil . | , I   |
| 2    | Asmitha (2313053) B Tamilmathi (2313044)        | I – EEE     | II    |
| 3    | JS Gaja Srija (2211003)<br>J Sandhiya (2211021) | II - ECE    | III   |