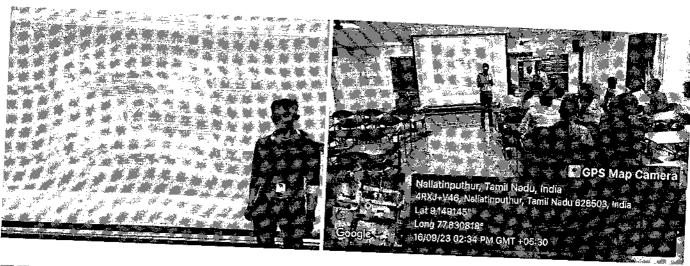

# FOUNDERS DAY CELEBRATION REPORT

Name of the clubs Organized:

AI & DS Association

**Event Name** 

AnalytIQ Quest

Venue

Data Analytics Laboratory

Date & Time

16.09.2023 (10.00am to 12.00pm)

## Description about the event conductance:

On Behalf of Founders Day Celebration (16.09.2023), AI & DS Association Conducted AnalytIQ Quest Events for the Welfare for the students. The Winners of the events are mentioned below.

## AnalytIQ Quest:

"AnalytIQ Quest" In the theme of "Predictive Data - Analytics & Visualization" which participant's skills in leveraging data-driven insights, fostering innovation, and honing their ability to communicate complex findings effectively.