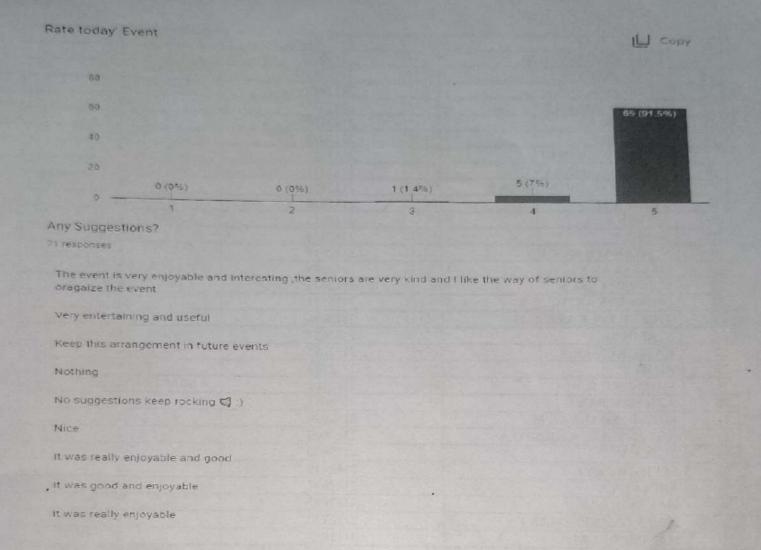

# Feedback from the Participants:

# **Overall Experience**

18 responses

Excellent

Average
Poor

# 13 responses Nil Nill Well done. It's a great competition. I loved it a lot None I had excellent experience, and use full all is great None other than any suggestions None other than any suggestions No Excellent Need more imporvement Need more improvement It's an new experience for me...I gain some knowledge

# **Summary:**

Any other suggestion

Events was well organized and successfully conducted with the help of HOD, Staff Coordinator, Office Bearers, and enthusiastic participants.

P. Dwp in in

Faculty coordinator