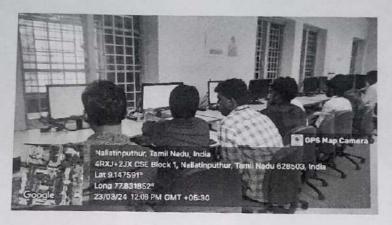

ent did their best in presenting their innovative projects with confidence and explained it in a well defined manner.

#### Geo - tagged Photos:











#### 5. Prompt Engineering

"PROMPT ENGINEERING", a technical event was conducted for all the department students using the AI Tools. The purpose of the activity was to showcase the student's skill of providing appropriate prompts to the AI tools and generating the best possible outcomes from the AI tools, which is the current trend. Total of 40members took part in the event. Each and every student did their best in giving prompts and in the final round, students were asked to generate a picture based on the theme provided in which their creativity was also showcased along with their ability to give prompts.

#### Geo - tagged Photos:







#### 6. WAR OF CSS

WAR OF CSS, a web designing event was conducted in NECTECHFEST'24. Total of 66 members with maximum of 2 team members took part in the event. There were two rounds in the event. In the first round, participants were said to replicate the given web page. In the second round, the participants were given a use case to design a web page accordingly. Each and every student did their best in designing the web page for the given task.

#### Geo - Tagged Photos:







#### 7. BLIND CODING

Blind coding competition, participants are deliberately placed in an environment where they must rely solely on their intrinsic programming knowledge and problem-solving skills. Unlike traditional coding environments where developers have access to helpful tools such as syntax highligh