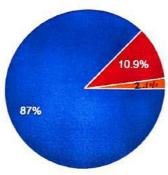

fourth-year students found the guest lecture on "LinkedIn - Profile Optimization" to be a really beneficial experience. Mr. R. Murali Dharan's expertise and interactive approach made the session highly engaging and impactful. Attendees left the event with renewed enthusiasm to optimize their LinkedIn profiles and confidently present their unique value propositions to their professional networks.



The chief guest Mr. R. Murali Dharan was introduced by staff coordinator Mrs.N.Gowthami,AP/IT



The chief guest addressing the students about the importance of LinkedIn profile in their professional career



The Chief guest Mr. R. Murali Dharan being presented a certificate by staff coordinator Mrs.N.Gowthami,AP/IT

#### FEEDBACK:

# Rate Your Experience



# How Informative was this event?



Highly Informative

Average

Satisfactory

Need to be improved

Were your doubts clarified in this session?



Yes

How effective was the hands-on session?



STAFF CO-ORDINATOR
(N. Comptant Afri)



# NATIONAL ENGINEERING COLLEGE, K.R.NAGAR, KOVILPATTI – 628 503 (An Autonomous Institution – Affiliated to Anna University, Chennai)



#### IT Association

#### CIRCULAR

Date: 04.09.2023

It is proposed to conduct events on the special occasion of Founder's day on 16.09.2023. In this regard, the students are solicited to take part in this venture. The following events are planned to be conducted,

- o Poster Presentation
- Web Interface Design
- Bug Hunting

Students can enroll themselves from the link provided below on or before 15.09.2023.

Registration Link: https://forms.gle/ttZ9HNAxky