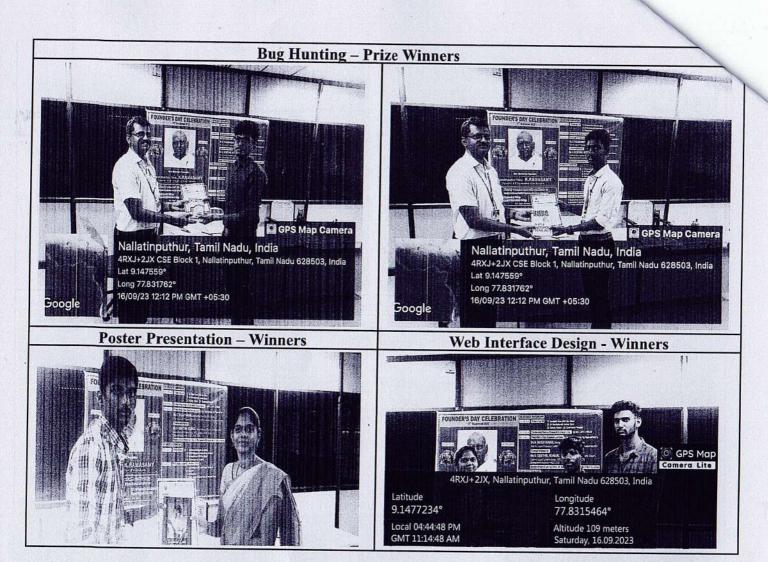

Down (SAM)

Principal 27

Posters:

De V Velldere Manual

Dr. K. Kaildasa Murugayai, M.E., PK.D., PRINCIPAL NATIONAL ENGINEERING COLLEGE K.R. NAGAR, KOVILPATTI - 628 503. THOOTHUKUDI-DIST

Prize Winner Details : AnalytIQ Quest:

| S.No | Name & Reg.No                 | Year & Dept            | Prize |
|------|-------------------------------|------------------------|-------|
| 1    | E.Vignesh(2217033)            | II Year – AI & DS Dept | I     |
| 2    | A.Mohamed Abul Hasan(2217028) | II Year – AI & DS Dept | II    |
| 3    | S.Bhuvaneswari(2217026)       | II Year – AI & DS Dept | III   |

#### **POSTERS:**

ya Sathya

Prize Winner Details: PAPER PRESENTATIION

| S.No | Name & Reg.No                                                        | Year & Dept | Prize |
|------|----------------------------------------------------------------------|-------------|-------|
| 1    | A Shenbaga Nandhini (2211058) Sornagomathi Balasubramanian (2211078) | II - ECE    | I     |
| 2    | SS Vishalini (2317062)                                               | I – AI&DS   | II    |
| 3    | Jeni Varsha BV (2311116) Abi Shree S (2311125)                       | I - ECE     | III   |

Prize Winner Details: CODEATHON

| S.No | Name & Reg.No              | Year & Dept | Prize |
|------|----------------------------|-------------|-------|
| 1    | R Vishwa (2215042)         | II - IT     | I     |
| 2    | S Aruna Varshini (2212019) | II - CSE    | II    |
| 3    | B Hari Rajesh (2215034)    | II - IT     | m     |