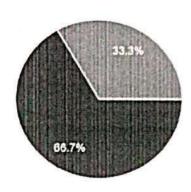

# **Overall Experience**

18 responses

Excellent

Average
Poor

# **Venue and Facilities**

18 responses

# Would you recommend this event to others?

18 responses