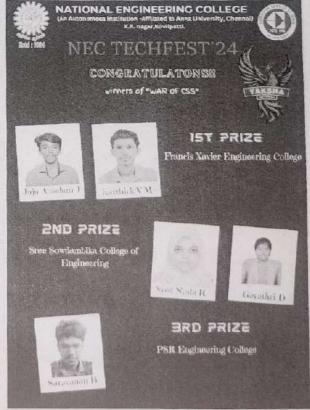

# **Department of Artificial Intelligence and Data Science AI&DS** Association

Date:18.04.2024

| S.No | Name of the Event                         | Date & Time                   |
|------|-------------------------------------------|-------------------------------|
| 1.   |                                           |                               |
| 1.   | Inaugural Function                        | 31.08.2023(10.00AM)           |
| 2.   |                                           |                               |
|      | AnalytIQ Quest                            | 16.9.2023(10.00AM to 12.00PM) |
| 3.   |                                           |                               |
|      | Intra college symposium(ARTIFA'FEST-2k23) | 21.10.2023(10.00AM to 5.00PM) |
| 4.   |                                           |                               |
|      | C-Programming Training                    | 28.10.2023(2.00-3.30PM)       |
| 5.   |                                           |                               |
|      | Expert Lecture                            | 25.11.2023(2.00-3.30PM)       |
| 6.   |                                           |                               |
|      | Seminar                                   | 13.01.2024(10.00-11.00PM)     |
| 7.   |                                           |                               |
|      | Seminar                                   | 02.02.2024(1.30PM-2.30PM)     |
| 8.   | Comment                                   | 22.02.2024                    |
| 0    | Career guidance program                   | 23.02.2024                    |
| 9.   | NEC BECH EEGEN 4 IA DAW                   | 00 00 0004 8 00 00 0004       |
|      | NEC TECH FEST'24 JARVIK                   | 22.03.2024 & 23.03.2024       |