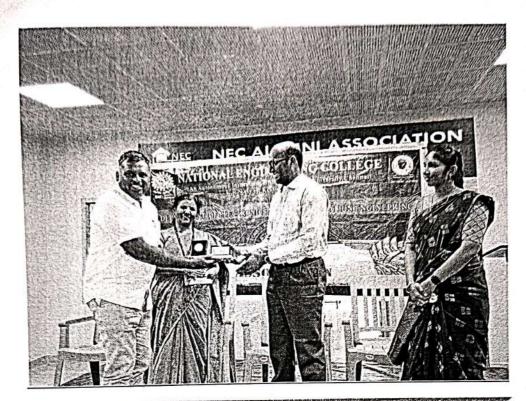

Down (SAM)

Principal 27

Posters:

De V Velldere Manual

Dr. K. Kaildasa Murugayai, M.E., PK.D., PRINCIPAL NATIONAL ENGINEERING COLLEGE K.R. NAGAR, KOVILPATTI - 628 503. THOOTHUKUDI-DIST

Prize Winner Details : AnalytIQ Quest:

| S.No | Name & Reg.No                 | Year & Dept            | Prize |
|------|-------------------------------|------------------------|-------|
| 1    | E.Vignesh(2217033)            | II Year – AI & DS Dept | I     |
| 2    | A.Mohamed Abul Hasan(2217028) | II Year – AI & DS Dept | II    |
| 3    | S.Bhuvaneswari(2217026)       | II Year – AI & DS Dept | III   |