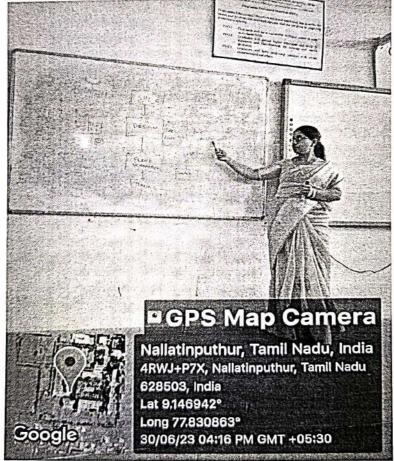

Sample Photos:

(eile

Dr. K. Kalidasa Murugavel, M.E.,Ph.D.,
PRINCIPAL
NATIONAL ENGINEERING COLLEGE
K.R. NAGAR, KOVILPATTI - 628 503.
THOOTHUKUDI-DIST