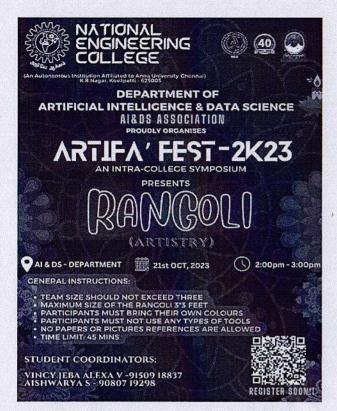

#### 2. RANGOLI:

Rangoli event is a vibrant and traditional competition where participants create intricate and colorful designs on the ground using colored powders. These eye-catching patterns often feature geometric shapes, cultural motifs, and artistic expressions, and they serve as a form of artistic expression and decoration.

Prize Winner Details: RANGOLI

| S.No | Name & Reg.No                | Year & Dept | Prize          |
|------|------------------------------|-------------|----------------|
| 1    | P Arumitha (2313050)         | I - EEE     | Constitution I |
|      | M Muthu Thillai (2313052)    |             |                |
| 2    | B Akshaya (2317055)          | I – AI&DS   | II             |
|      | R Siva Ranjini (2315048)     | I-IT        |                |
|      | M Kajamuthulakshmi (2315043) | I - IT      |                |
| 3    | E Abi (2315045)              | I - IT      | III            |
|      | M Rithiya (2315055)          |             |                |
|      | S Sakthipriya (2315062)      |             |                |