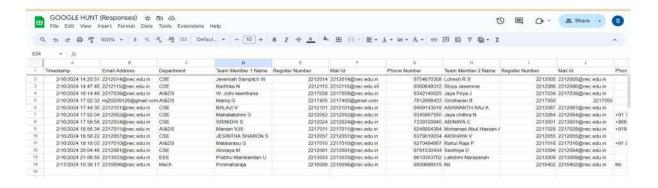

How many members participated in the event?:

> AnalytIQ Quest: 26

| S.No | Name & Reg.No                 | Year & Dept            | Prize |
|------|-------------------------------|------------------------|-------|
| 1    | E.Vignesh(2217033)            | II Year – AI & DS Dept | I     |
| 2    | A.Mohamed Abul Hasan(2217028) | II Year – AI & DS Dept | II    |
| 3    | S.Bhuvaneswari(2217026)       | II Year – AI & DS Dept | III   |