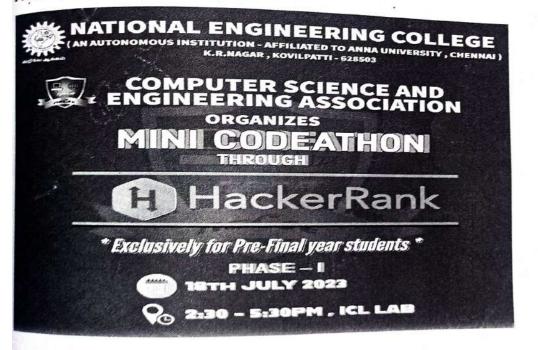

#### 1. CODEATHON:

Codeathon is an exhilarating coding competition, where participants showcase their programming prowess and problem-solving skills in a high-stakes digital arena. This event challenges coders to tackle a series of complex coding challenges, pushing the boundaries of their technical abilities and creativity.

Prize Winner Details: CODEATHON

| S.No | Name & Reg.No              | Year & Dept | Prize |
|------|----------------------------|-------------|-------|
| 1    | R Vishwa (2215042)         | II - IT     | I     |
| 2    | S Aruna Varshini (2212019) | II - CSE    | II    |
| 3    | B Hari Rajesh (2215034)    | II - IT     | m     |