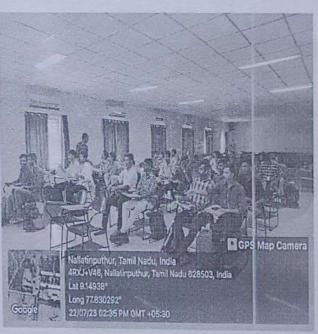

in which pictures are shown to the participants. The pictures contain indirect clues about the technical term which needs to be combined together to find the technical term. 7 teams from final year mechanical department and 6 teams of third year mechanical department participated in this event. A time of 5 minutes was allocated to guess and find the technical term. Winners were selected based on the maximum points scored by guessing the correct term. The main objective of this event is to develop the thinking capacity by analyzing the images, looks for pattern or relationships between them and then deduce the word that ties them all together. This is a type of brain teaser which is an educational tool to reach the students in a easy way.





Team wise participation in connection event





Predicting the technical word during the allocated time

### The Winners are

| Participants Name   | Year of Study | Prize  |
|---------------------|---------------|--------|
| Mr.S.Vasanth        | Final Year    | First  |
| Mr.P. Balaganesh    |               |        |
| Mr.B.Manikandan     | Third Year    | Second |
| Mr.M.Sourav Sanjeev | Tilliu Teal   |        |

### Behind the screen:

Poster designed by Mr.J.Rikash (2010003) - Final Year / Mechanical

Photography by Mr.A. Thangamuniyasamy (2010012) - Final Year / Mechanical

MEA GOODINGTON

(Dr. J.R Lungana 19 Hantit)

Ap | MENT

Dr. S. IYAHRAJA M. Tech. (IITM), Ph.D.,

Professor & Head, Dept. of Mechanical Engineering, National Engineering College, K.R. Nagar, Kovilpatti - 628 503.



## NATIONAL ENGINEERING COLLEGE, K.R.NAGAR,