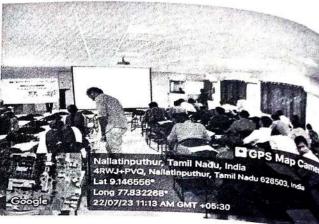

ackerRank is, to separate the student under Super Dream and Dream Forum based on their performance.

Phase I conducted on 18.7.2023 for 'A' section students and Phase II is conducted on 20.7.2023 for 'B' section students. Out of registered 129 students, 57 students selected after the first round. Poster: (Phase I)











Poster: Phase II







final Round

Mini Codeathon Finals ( for Phase I & Phase II shortlisted students)

Frent Name

Seminar Hall

Date & Time

22.7.2023 (10.00 am to 01.00 pm)

Mini Codeathon Finals is conducted for phase I and phase II shortlisted students. Out of 57 shortlisted students from phase I and phase II, at the final round 29 students elected. Out of 29 students, 11 are selected as super dream coders and 18 as dream coders.



# Geo-tagged Photos:









# Feedback from the Participants:



Mini Codeathon - Feedback Form

18 responses

the problems of codeathon designed? Q Copy • Easier Average 22.2% ® Tricky Complex 22 2% pdyou feel prepared for placement problems? Why or why not?

yes Efficient logic

No need to improve myself No need to work on and should be able to write the code in very optimised way.

No not yet.

yes logical thinking triggered

Still needs practice

No as I haven't practiced optimizing my code

Not yet We haven't prepared for the Data Structures Dynamic programming and the Complex programs

A bit

|                   |