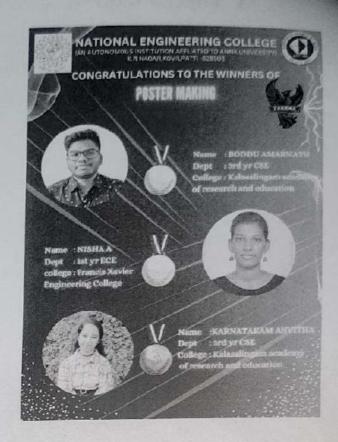

#### **POSTERS:**

ya Sathya

Prize Winner Details: PAPER PRESENTATIION

| S.No | Name & Reg.No                                                        | Year & Dept | Prize |
|------|----------------------------------------------------------------------|-------------|-------|
| 1    | A Shenbaga Nandhini (2211058) Sornagomathi Balasubramanian (2211078) | II - ECE    | I     |
| 2    | SS Vishalini (2317062)                                               | I – AI&DS   | II    |
| 3    | Jeni Varsha BV (2311116) Abi Shree S (2311125)                       | I - ECE     | III   |