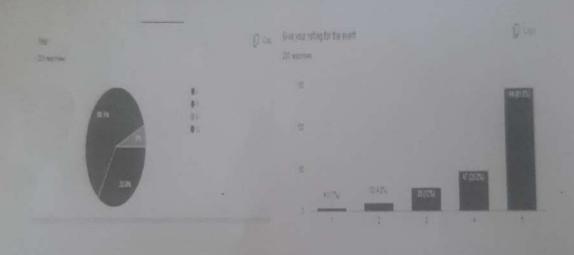

# **Overall Experience**

18 responses

Excellent

Average
Poor

# **Venue and Facilities**

18 responses

# Would you recommend this event to others?

18 responses