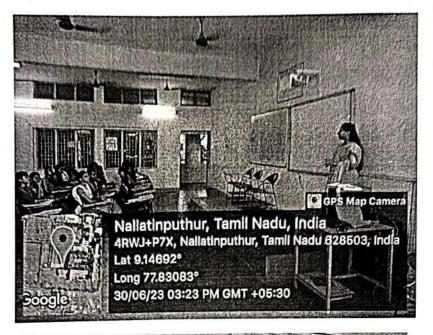

OMMUNICATION ENGINEERING ECE ASSOCIATION

Venue: ECE - Smart Class

Date: 30.06.2023

Time:03.00PM to 04.00PM

Mrs. Mehala Balasundaram, Staff Technical Writer, Synopsys, Bangalore, delivered a guest lecture on the subject of "VLSI Design" for third-year ECE department students on June 30, 2023, from 3:00 PM to 4:00 PM in the ECE Smart Class Room. Dr.S.Tamil Selvi, Prof&Head welcomed the attendees and presented the momentum to Mrs.Mehala Balasundaram. The discussion of issues relating to IC designs, specifications, testing, and fabrication was extremely beneficial to the students' impending project work. The guest speaker explained to the students' questions about routing and floor planning in the IC design flow. The session finally ended up with Vote of thanks.

#### Geo-tagged photos







Geyanting Association I/C

NJ-4~

Dean (SA&IR)

Principal DX()

# NATIONAL ENGINEERING COLLEGE, K.R.NAGAR, KOVILPATTI-628503 (AN AUTONOMOUS INSTITUTION AFFILIATED TO ANNA UNIVERSITY, CHENNAI) ELECTRONICS AND COMMUNICATION ENGINEERING ECE ASSOCIATION

14.07.2023

Submitted to the Principal

It is proposed to conduct the ECE Association Inaugural of ECE department on 15.07.2023 from 02.00PM to 03.00PM at Alumni Chamber. Mr.Ponnusundar Murugiah, Associate Director, AT&T, Hyderabad addresses the event. In this regard, permission may please be granted to conduct the programme.

Association In-Charge

J. 7-20/2/22

HOD/ECE

Dean (SA&IR)

## NATIONAL ENGINEERING COLLEGEK.R.NAGAR, KOVILPATTI-628503 (AN AUTONOMOUS INSTITUTION APPILIATED TO ANNA UNIVERSITY, CHENNAI)

## DEPARTMENT OF ELECTRONICS