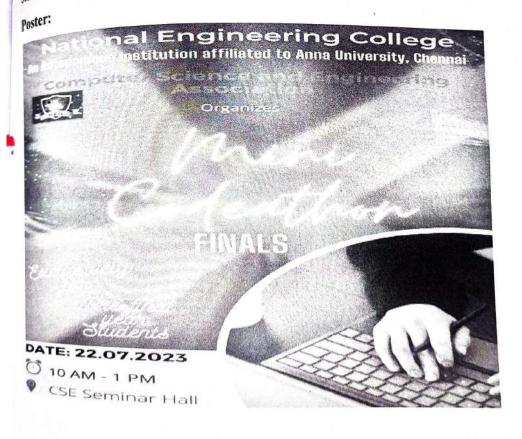

#### 1. CODEATHON:

Codeathon is an exhilarating coding competition, where participants showcase their programming prowess and problem-solving skills in a high-stakes digital arena. This event challenges coders to tackle a series of complex coding challenges, pushing the boundaries of their technical abilities and creativity.

Prize Winner Details: CODEATHON

| S.No | Name & Reg.No              | Year & Dept | Prize |
|------|----------------------------|-------------|-------|
| 1    | R Vishwa (2215042)         | II - IT     | I     |
| 2    | S Aruna Varshini (2212019) | II - CSE    | II    |
| 3    | B Hari Rajesh (2215034)    | II - IT     | m     |