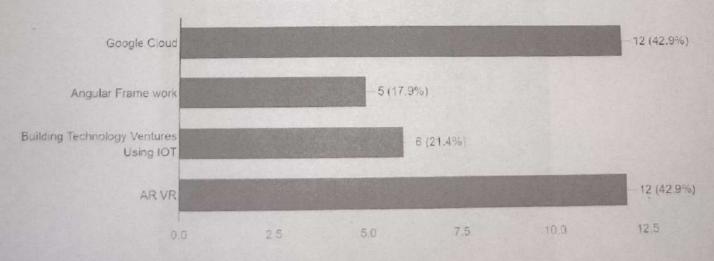

## Venue and Facilities

65 responses

Which Technical event was your favourite? 65 responses

10

20

30

Which Non-Technical event was your favourite? 65 responses

| Summary             | <b>v:</b> |
|---------------------|-----------|
| CO COLUMN STATEMENT | 1000      |