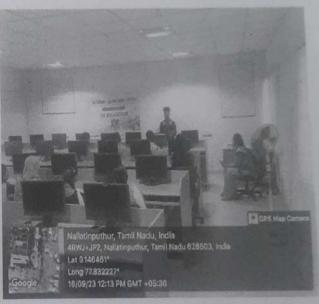

# FOUNDERS DAY CELEBRATION REPORT

Name of the clubs Organized:

AI & DS Association

**Event Name** 

AnalytIQ Quest

Venue

Data Analytics Laboratory

Date & Time

16.09.2023 (10.00am to 12.00pm)

## Description about the event conductance:

On Behalf of Founders Day Celebration (16.09.2023), AI & DS Association Conducted AnalytIQ Quest Events for the Welfare for the students. The Winners of the events are mentioned below.

## AnalytIQ Quest:

"AnalytIQ Quest" In the theme of "Predictive Data - Analytics & Visualization" which participant's skills in leveraging data-driven insights, fostering innovation, and honing their ability to communicate complex findings effectively.

## **SAMPLE PHOTOS:**