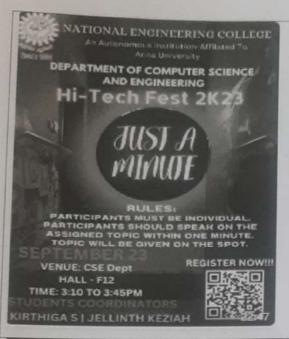

## AnalytIQ Quest:

"AnalytIQ Quest" In the theme of "Predictive Data - Analytics & Visualization" which participant's skills in leveraging data-driven insights, fostering innovation, and honing their ability to communicate complex findings effectively.

How many members participated in the event?:

> AnalytIQ Quest: 26