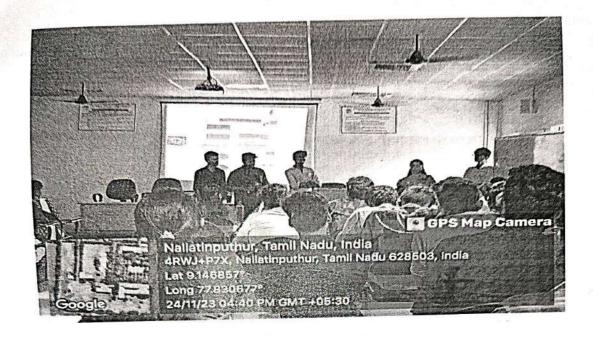

# FOUNDERS DAY CELEBRATION REPORT

Name of the clubs Organized:

AI & DS Association

**Event Name** 

AnalytIQ Quest

Venue

Data Analytics Laboratory

Date & Time

16.09.2023 (10.00am to 12.00pm)

## Description about the event conductance:

On Behalf of Founders Day Celebration (16.09.2023), AI & DS Association Conducted AnalytIQ Quest Events for the Welfare for the students. The Winners of the events are mentioned below.

## AnalytIQ Quest:

"AnalytIQ Quest" In the theme of "Predictive Data - Analytics & Visualization" which participant's skills in leveraging data-driven insights, fostering innovation, and honing their ability to communicate complex findings effectively.