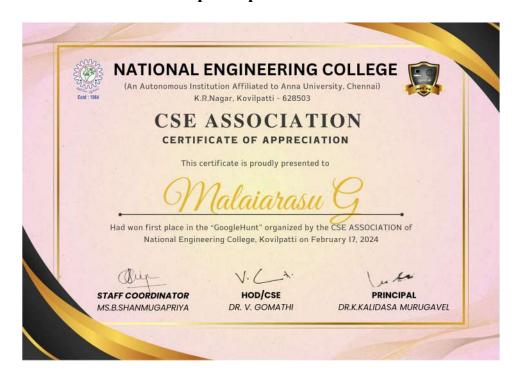

| S.No | Name & Reg.No                 | Year & Dept            | Prize |
|------|-------------------------------|------------------------|-------|
| 1    | E.Vignesh(2217033)            | II Year – AI & DS Dept | I     |
| 2    | A.Mohamed Abul Hasan(2217028) | II Year – AI & DS Dept | II    |
| 3    | S.Bhuvaneswari(2217026)       | II Year – AI & DS Dept | III   |