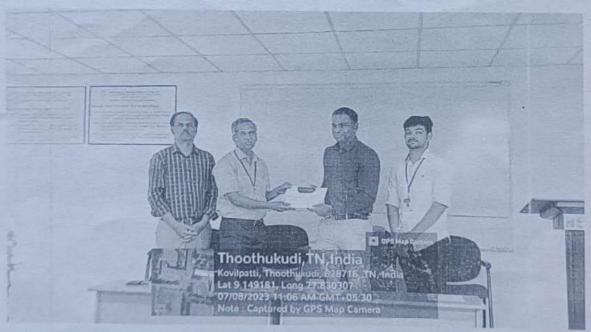

Down (SAM)

Principal 27

Posters:

De V Velldere Manual

Dr. K. Kaildasa Murugayai, M.E., PK.D., PRINCIPAL NATIONAL ENGINEERING COLLEGE K.R. NAGAR, KOVILPATTI - 628 503. THOOTHUKUDI-DIST

Prize Winner Details : AnalytIQ Quest:

| S.No | Name & Reg.No                 | Year & Dept            | Prize |
|------|-------------------------------|------------------------|-------|
| 1    | E.Vignesh(2217033)            | II Year – AI & DS Dept | I     |
| 2    | A.Mohamed Abul Hasan(2217028) | II Year – AI & DS Dept | II    |
| 3    | S.Bhuvaneswari(2217026)       | II Year – AI & DS Dept | III   |