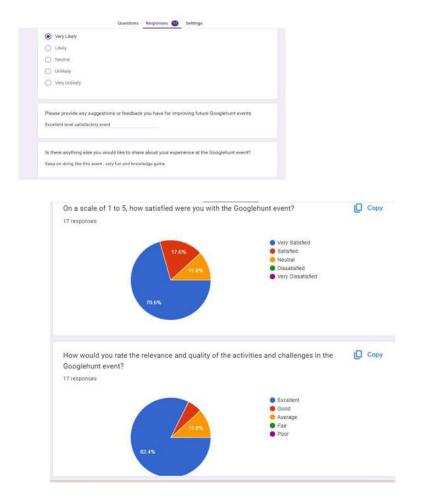

# Feedback from the Participants:

# **Overall Experience**

18 responses

Excellent

Average
Poor

# **Venue and Facilities**

18 responses

# Would you recommend this event to others?

18 responses