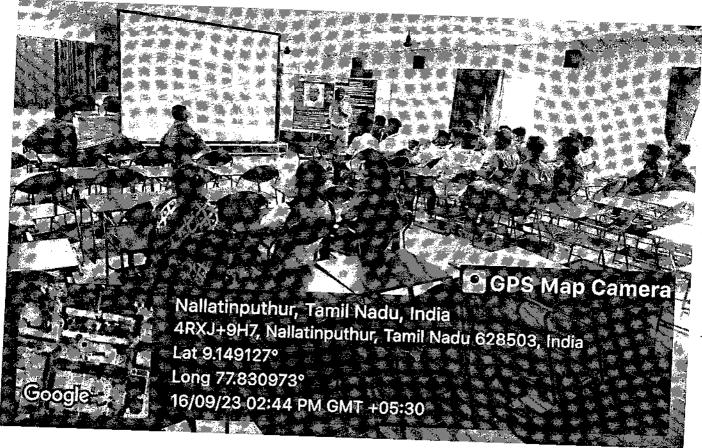

# FOUNDERS DAY CELEBRATION REPORT

Name of the clubs Organized:

AI & DS Association

**Event Name** 

AnalytIQ Quest

Venue

Data Analytics Laboratory

Date & Time

16.09.2023 (10.00am to 12.00pm)

## Description about the event conductance:

On Behalf of Founders Day Celebration (16.09.2023), AI & DS Association Conducted AnalytIQ Quest Events for the Welfare for the students. The Winners of the events are mentioned below.

## AnalytIQ Quest:

"AnalytIQ Quest" In the theme of "Predictive Data - Analytics & Visualization" which participant's skills in leveraging data-driven insights, fostering innovation, and honing their ability to communicate complex findings effectively.