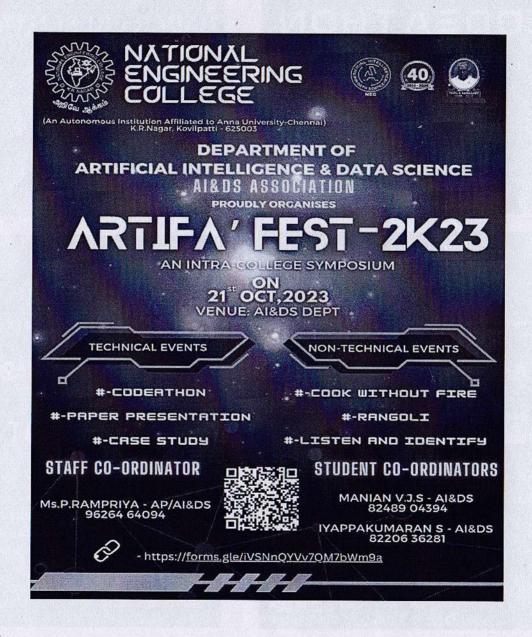

#### Department of Artificial Intelligence and Data Science

#### **AI&DS ASSOCIATION**

#### ARTIFA' FEST - 2K23

Date: 26.10.2023

Name of the clubs Organized:

AI & DS Association

**Event Names** 

Codeathon (CodeCrunch)

Paper Presentation (Textual Treasure)

Case Study (CaseCraft Carnival)

Cook Without Fire (FireFree Fest)

Rangoli (Artistry)

Listen and Identify (Melody Master)

Venue

AI & DS DEPARTMENT

Date & Time

21.10.2023