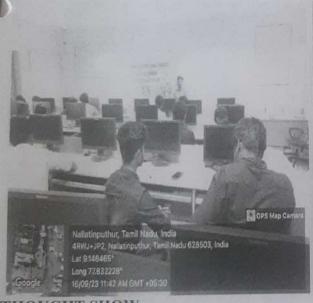

# FOUNDERS DAY CELEBRATION REPORT

Name of the clubs Organized:

AI & DS Association

**Event Name** 

AnalytIQ Quest

Venue

Data Analytics Laboratory

Date & Time

16.09.2023 (10.00am to 12.00pm)

## Description about the event conductance:

On Behalf of Founders Day Celebration (16.09.2023), AI & DS Association Conducted AnalytIQ Quest Events for the Welfare for the students. The Winners of the events are mentioned below.

## AnalytIQ Quest:

"AnalytIQ Quest" In the theme of "Predictive Data - Analytics & Visualization" which participant's skills in leveraging data-driven insights, fostering innovation, and honing their ability to communicate complex findings effectively.

## **SAMPLE PHOTOS:**