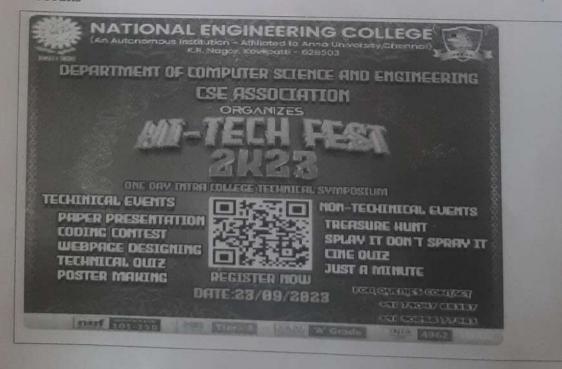

# **Department of Artificial Intelligence and Data Science AI&DS** Association

Date:18.04.2024

| S.No | Name of the Event                         | Date & Time                   |
|------|-------------------------------------------|-------------------------------|
| 1.   |                                           |                               |
| 1.   | Inaugural Function                        | 31.08.2023(10.00AM)           |
| 2.   |                                           |                               |
|      | AnalytIQ Quest                            | 16.9.2023(10.00AM to 12.00PM) |
| 3.   |                                           |                               |
|      | Intra college symposium(ARTIFA'FEST-2k23) | 21.10.2023(10.00AM to 5.00PM) |
| 4.   |                                           |                               |
|      | C-Programming Training                    | 28.10.2023(2.00-3.30PM)       |
| 5.   |                                           |                               |
|      | Expert Lecture                            | 25.11.2023(2.00-3.30PM)       |
| 6.   |                                           |                               |
|      | Seminar                                   | 13.01.2024(10.00-11.00PM)     |
| 7.   |                                           |                               |
|      | Seminar                                   | 02.02.2024(1.30PM-2.30PM)     |
| 8.   | Comment                                   | 22.02.2024                    |
| 0    | Career guidance program                   | 23.02.2024                    |
| 9.   | NEC BECH EEGEN 4 IA DAW                   | 00 00 0004 8 00 00 0004       |
|      | NEC TECH FEST'24 JARVIK                   | 22.03.2024 & 23.03.2024       |