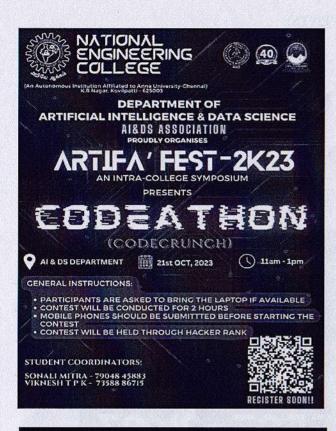

#### ARTIFA' FEST - 2K23

Date: 26.10.2023

Name of the clubs Organized:

AI & DS Association

**Event Names** 

Codeathon (CodeCrunch)

Paper Presentation (Textual Treasure)

Case Study (CaseCraft Carnival)

#### 1. CODEATHON:

Codeathon is an exhilarating coding competition, where participants showcase their programming prowess and problem-solving skills in a high-stakes digital arena. This event challenges coders to tackle a series of complex coding challenges, pushing the boundaries of their technical abilities and creativity.

## NO. OF MEMBERS PARTICIPATED IN THE EVENTS:

Codeathon : 64 Students
 Paper Presentation : 36 Students
 Case Study : 29 Students
 Cook Without Fire : 26 Students
 Rangoli : 17 Students
 Listen and Identify : 46 Students

Prize Winner Details: CODEATHON

| S.No | Name & Reg.No              | Year & Dept | Prize |
|------|----------------------------|-------------|-------|
| 1    | R Vishwa (2215042)         | II - IT     | I     |
| 2    | S Aruna Varshini (2212019) | II - CSE    | II    |
| 3    | B Hari Rajesh (2215034)    | II - IT     | m     |