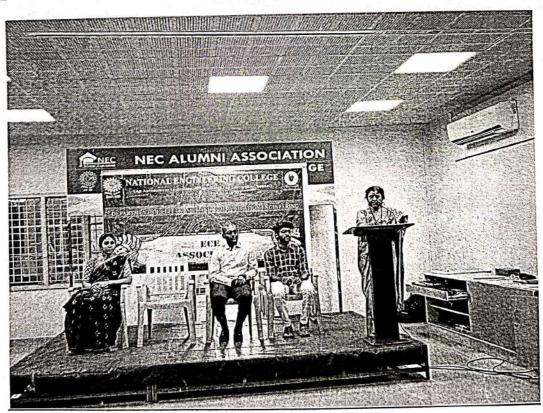

# FOUNDERS DAY CELEBRATION REPORT

Name of the clubs Organized:

AI & DS Association

**Event Name** 

AnalytIQ Quest

Venue

Data Analytics Laboratory

Date & Time

16.09.2023 (10.00am to 12.00pm)

## Description about the event conductance:

On Behalf of Founders Day Celebration (16.09.2023), AI & DS Association Conducted AnalytIQ Quest Events for the Welfare for the students. The Winners of the events are mentioned below.

## AnalytIQ Quest:

"AnalytIQ Quest" In the theme of "Predictive Data - Analytics & Visualization" which participant's skills in leveraging data-driven insights, fostering innovation, and honing their ability to communicate complex findings effectively.