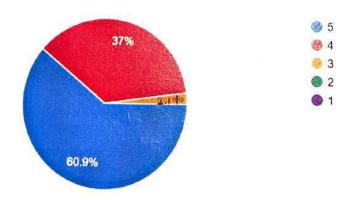

dynamic and relatable. Our third-and fourth-year students found the guest lecture on "LinkedIn - Profile Optimization" to be a really beneficial experience. Mr. R. Murali Dharan's expertise and interactive approach made the session highly engaging and impactful. Attendees left the event with renewed enthusiasm to optimize their LinkedIn profiles and confidently present their unique value propositions to their professional networks.



The chief guest Mr. R. Murali Dharan was introduced by staff coordinator Mrs.N.Gowthami,AP/IT



The chief guest addressing the students about the importance of LinkedIn profile in their professional career



The Chief guest Mr. R. Murali Dharan being presented a certificate by staff coordinator Mrs.N.Gowthami,AP/IT

#### FEEDBACK:

# Rate Your Experience



# How Informative was this event?



Highly Informative

Average

Satisfactory

Need to be improved

Were your doubts clarified in this session?



Yes

How effective was the hands-on session?



STAFF CO-ORDINATOR
(N. Comptant Afri)



# NATIONAL ENGINEERING COLLEGE, K.R.NAGAR, KOVILPATTI – 628 503 (An Autonomous Institution – Affiliated to Anna University, Chennai)



#### IT Association

#### CIRCULAR

Date: 04.09.2023

It is proposed to conduct events on the special occasion of Founder's day on 16.09.2023. In this regard, the students are solicited to take part in this venture. The following events are planned to be conducted,

- o Poster Presentation
- Web Interface Design
- Bug Hunting

Students can enroll themselves from the link provided below on or before 15.09.2023.

Registrati