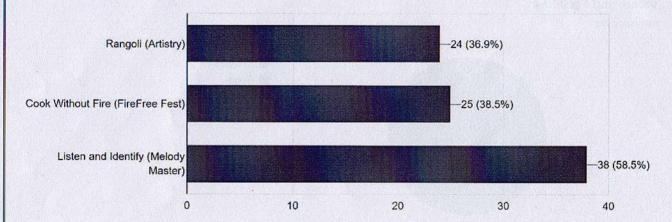

## NO. OF MEMBERS PARTICIPATED IN THE EVENTS:

Codeathon : 64 Students
 Paper Presentation : 36 Students
 Case Study : 29 Students
 Cook Without Fire : 26 Students
 Rangoli : 17 Students
 Listen and Identify : 46 Students