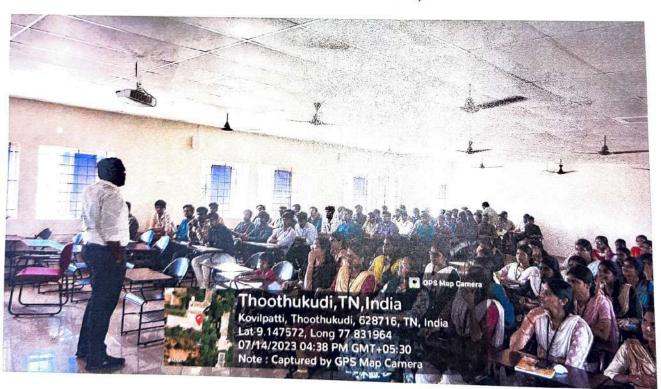

## Description about the event conductance:

On Behalf of Founders Day Celebration (16.09.2023), AI & DS Association Conducted AnalytIQ Quest Events for the Welfare for the students. The Winners of the events are mentioned below.

## AnalytIQ Quest:

"AnalytIQ Quest" In the theme of "Predictive Data - Analytics & Visualization" which participant's skills in leveraging data-driven insights, fostering innovation, and honing their ability to communicate complex findings effectively.

How many members participated in the event?:

> AnalytIQ Quest: 26