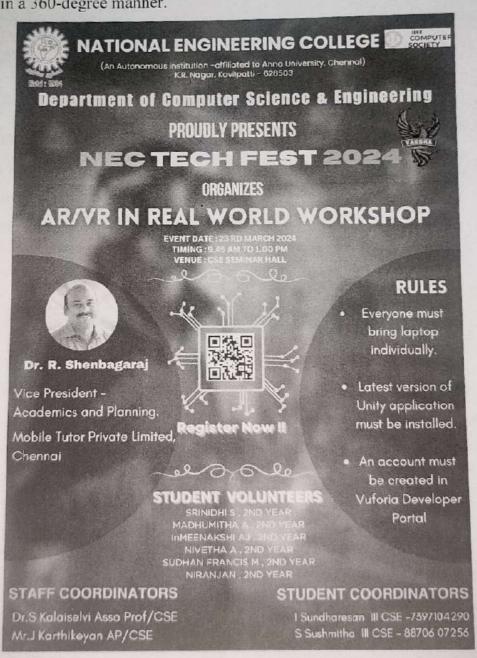

# **Department of Artificial Intelligence and Data Science AI&DS** Association

Date:18.04.2024

| S.No | Name of the Event                         | Date & Time                   |
|------|-------------------------------------------|-------------------------------|
| 1.   |                                           |                               |
| 1.   | Inaugural Function                        | 31.08.2023(10.00AM)           |
| 2.   |                                           |                               |
|      | AnalytIQ Quest                            | 16.9.2023(10.00AM to 12.00PM) |
| 3.   |                                           |                               |
|      | Intra college symposium(ARTIFA'FEST-2k23) | 21.10.2023(10.00AM to 5.00PM) |
| 4.   |                                           |                               |
|      | C-Programming Training                    | 28.10.2023(2.00-3.30PM)       |
| 5.   |                                           |                               |
|      | Expert Lecture                            | 25.11.2023(2.00-3.30PM)       |
| 6.   |                                           |                               |
|      | Seminar                                   | 13.01.2024(10.00-11.00PM)     |
| 7.   |                                           |                               |
|      | Seminar                                   | 02.02.2024(1.30PM-2.30PM)     |
| 8.   | Comment                                   | 22.02.2024                    |
| 0    | Career guidance program                   | 23.02.2024                    |
| 9.   | NEC BECH EEGEN 4 IA DAW                   | 00 00 0004 8 00 00 0004       |
|      | NEC TECH FEST'24 JARVIK                   | 22.03.2024 & 23.03.2024       |