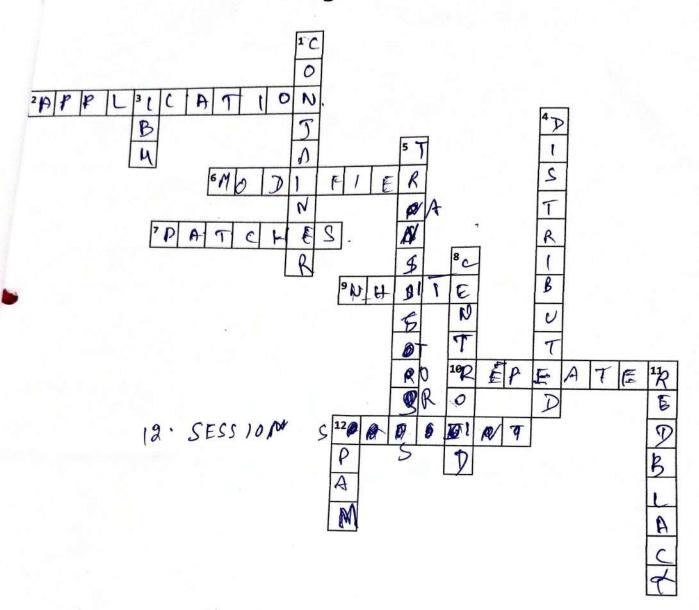

#### 1. CODEATHON:

Codeathon is an exhilarating coding competition, where participants showcase their programming prowess and problem-solving skills in a high-stakes digital arena. This event challenges coders to tackle a series of complex coding challenges, pushing the boundaries of their technical abilities and creativity.

### 2. PAPER PRESENTATION:

Paper Presentation event is a platform for individuals to present and discuss their research findings, ideas, or innovations in a concise and structured format. Participants share their insights and discoveries with an audience, promoting intellectual exchange and fostering a deeper understanding of their subject matter.

#### 3. CASE STUDY:

A case study event, participants are presented with a real-world problem or scenario, often from a medical, education, or banking. Their challenge is to thoroughly analyze the situation, apply critical thinking, and develop a well-reasoned and practical solution to address the issue at hand. This event assesses participants' problem-solving abilities, decision-making skills, and their capacity to offer innovative and effective resolutions to complex challenges.

#### 1. COOK WITHOUT FIRE:

Cook Without Fire event is a creative culinary competition that tasks participants with preparing a delectable dish without the use of traditional stovetops, ovens, or open flames. This event encourages ingenuity and resourcefulness in the kitchen while showcasing the participants' ability to whip up delightful dishes without the need for conventional heat sources.

#### 2. RANGOLI:

Rangoli event is a vibrant and traditional competition where participants create intricate and colorful designs on the ground using colored powders. These eye-catching patterns often feature geometric shapes, cultural motifs, and artistic expressions, and they serve as a form of artistic expression and decoration.

#### 3. LISTEN AND IDENTIFY:

Listen and Identify event is an engaging competition that challenges participants to test their musical knowledge and recognition skills. In this event, a specific portion of a song is played, and participants must swiftly identify either the lyrics of the song or the song's title. It's a fun and interactive way to celebrate musical diversity and expertise.