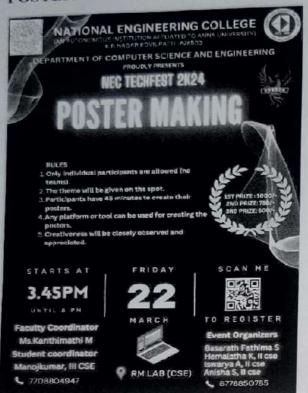

#### **POSTERS:**

ya Sathya

Prize Winner Details: PAPER PRESENTATIION

| S.No | Name & Reg.No                                                        | Year & Dept | Prize |
|------|----------------------------------------------------------------------|-------------|-------|
| 1    | A Shenbaga Nandhini (2211058) Sornagomathi Balasubramanian (2211078) | II - ECE    | I     |
| 2    | SS Vishalini (2317062)                                               | I – AI&DS   | II    |
| 3    | Jeni Varsha BV (2311116) Abi Shree S (2311125)                       | I - ECE     | III   |