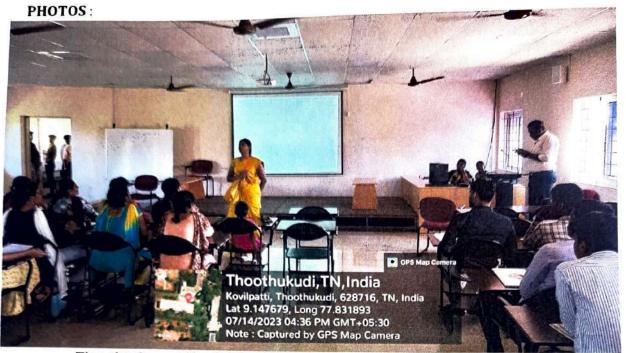

g personalbrand.

The event featured several interactive segments that encouraged active participation from the students. Mr. R. Murali Dharan provided real-time feedback on attendee's profiles, guiding them on areas that required improvement. Participants enthusiastically shared their experiences challenges, and success stories on LinkedIn, making the session dynamic and relatable. Our third-and fourth-year students found the guest lecture on "LinkedIn - Profile Optimization" to be a really beneficial experience. Mr. R. Murali Dharan's expertise and interactive approach made the session highly engaging and impactful. Attendees left the event with renewed enthusiasm to optimize their LinkedIn profiles and confidently present their unique value propositions to their professional networks.



The chief guest Mr. R. Murali Dharan was introduced by staff coordinator Mrs.N.Gowthami,AP/IT



The chief guest addressing the students about the importance of LinkedIn profile in their professional career



The Chief guest Mr. R. Murali Dharan being presented a certificate by staff coordinator Mrs.N.Gowthami,AP/IT

#### FEEDBACK:

# Rate Your Experience



# How Informative was this event?



Highly Informative

Average

Satisfactory

Need to be improved

Were your doubts clarified in this session?



Yes

How effective was the hands-on session?



STAFF CO-ORDINATOR
(N. Comptant Afri)



# NATIONAL ENGINEERING COLLEGE, K.R.NAGAR, KOVILPATTI – 628 503 (An Autonomous Institution – Affiliated to Anna University, Chennai)



#### IT Association

#### CIRCULAR

Date: 04.09.2023

It is pro