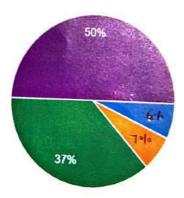

## Venue and Facilities

65 responses

Which Technical event was your favourite? 65 responses

10

20

30

Which Non-Technical event was your favourite? 65 responses

| Summary             | <b>v:</b> |
|---------------------|-----------|
| CO COLUMN STATEMENT | 1000      |