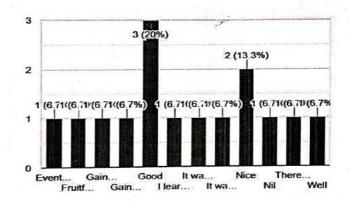

# 13 responses Nil Nill Well done. It's a great competition. I loved it a lot None I had excellent experience, and use full all is great None other than any suggestions None other than any suggestions No Excellent Need more imporvement Need more improvement It's an new experience for me...I gain some knowledge