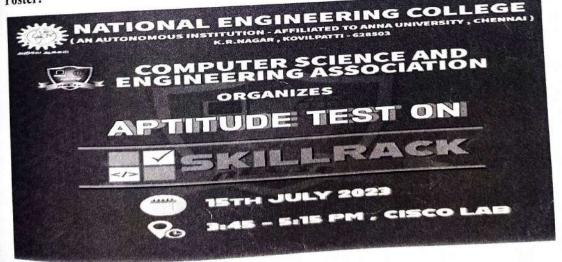

#### Circular:

NATIONAL ENGINEERING COLLEGE, K.R. NAGAR, KOVILPATTI
(An Autonomous Institution, Affiliated to Annu University, Chennal)

Department of Artificial Intelligence and Data Science

ALADS ASSOCIATION

#### Submitted to the Principal

Date:12.09.2023

On the eve of our college Founder's day celebration, it is proposed to conduct event on 16.09.2823 Analytic Quest with the theme ("Predictive Data Analytics and Visualization"). The Interested students can take part in this Programme from 16.09.2023(10.00AM to 12.00PM)