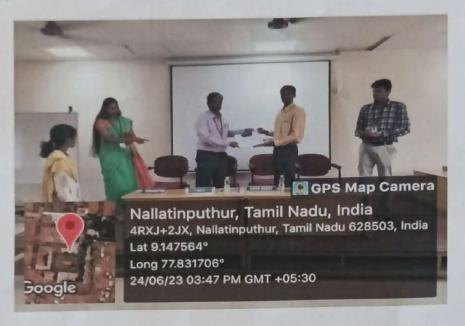

Sample Photos:

(eile

Dr. K. Kalidasa Murugavel, M.E.,Ph.D.,
PRINCIPAL
NATIONAL ENGINEERING COLLEGE
K.R. NAGAR, KOVILPATTI - 628 503.
THOOTHUKUDI-DIST