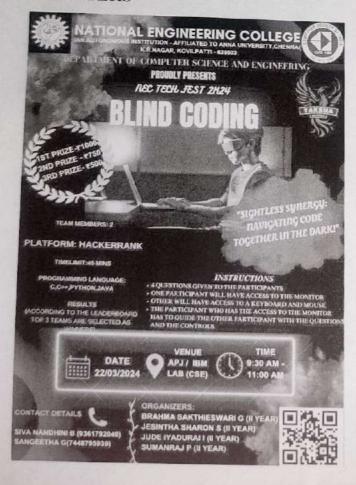

# **Department of Artificial Intelligence and Data Science AI&DS** Association

Date:18.04.2024

| S.No | Name of the Event                         | Date & Time                   |
|------|-------------------------------------------|-------------------------------|
| 1.   |                                           |                               |
| 1.   | Inaugural Function                        | 31.08.2023(10.00AM)           |
| 2.   |                                           |                               |
|      | AnalytIQ Quest                            | 16.9.2023(10.00AM to 12.00PM) |
| 3.   |                                           |                               |
|      | Intra college symposium(ARTIFA'FEST-2k23) | 21.10.2023(10.00AM to 5.00PM) |
| 4.   |                                           |                               |
|      | C-Programming Training                    | 28.10.2023(2.00-3.30PM)       |
| 5.   |                                           |                               |
|      | Expert Lecture                            | 25.11.2023(2.00-3.30PM)       |
| 6.   |                                           |                               |
|      | Seminar                                   | 13.01.2024(10.00-11.00PM)     |
| 7.   |                                           |                               |
|      | Seminar                                   | 02.02.2024(1.30PM-2.30PM)     |
| 8.   | Comment                                   | 22.02.2024                    |
| 0    | Career guidance program                   | 23.02.2024                    |
| 9.   | NEC BECH EEGEN 4 IA DAW                   | 00 00 0004 8 00 00 0004       |
|      | NEC TECH FEST'24 JARVIK                   | 22.03.2024 & 23.03.2024       |