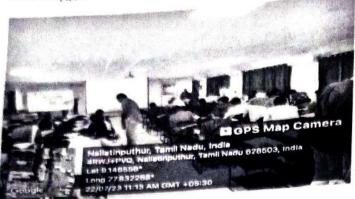

ough HackerRank is, to separate the student under Super Dream and Dream Forum based on their performance.

Phase I conducted on 18.7.2023 for 'A' section students and Phase II is conducted on 20.7.2023 for 'B' section students. Out of registered 129 students, 57 students selected after the first round. Poster: (Phase I)











Poster: Phase II







final Round

Mini Codeathon Finals ( for Phase I & Phase II shortlisted students)

Frent Name

Seminar Hall

Date & Time

22.7.2023 (10.00 am to 01.00 pm)

Mini Codeathon Finals is conducted for phase I and phase II shortlisted students. Out of 57 shortlisted students from phase I and phase II, at the final round 29 students elected. Out of 29 students, 11 are selected as super dream coders and 18 as dream coders.



# Geo-tagged Photos:









# Feedback from the Participants:



Mini Codeathon - Feedback Form

18 responses

the problems of codeathon designed? Q Copy • Easier Average 22.2% ® Tricky Complex 22 2% pdyou feel prepared for placement problems? Why or why not?

yes Efficient logic

No need to improve myself No need to work on and should be able to write the code in very optimised way.

No not yet.

yes logical thinking triggered

Still needs practice

No as I haven't practiced optimizing my code

Not yet We haven't prepared for the Data Structures Dynamic programming and the Complex programs

A bit

|                   |