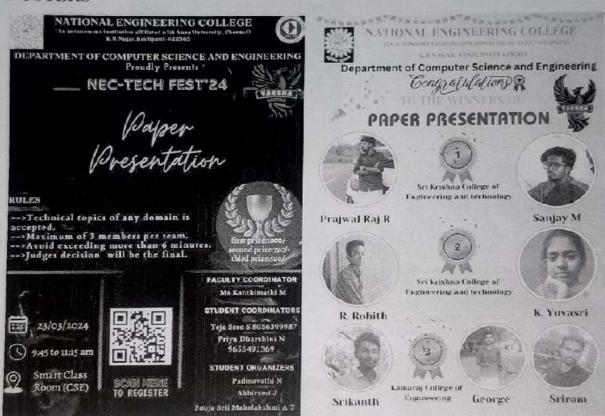

# **Department of Artificial Intelligence and Data Science AI&DS** Association

Date:18.04.2024

| S.No | Name of the Event                         | Date & Time                   |
|------|-------------------------------------------|-------------------------------|
| 1.   |                                           |                               |
| 1.   | Inaugural Function                        | 31.08.2023(10.00AM)           |
| 2.   |                                           |                               |
|      | AnalytIQ Quest                            | 16.9.2023(10.00AM to 12.00PM) |
| 3.   |                                           |                               |
|      | Intra college symposium(ARTIFA'FEST-2k23) | 21.10.2023(10.00AM to 5.00PM) |
| 4.   |                                           |                               |
|      | C-Programming Training                    | 28.10.2023(2.00-3.30PM)       |
| 5.   |                                           |                               |
|      | Expert Lecture                            | 25.11.2023(2.00-3.30PM)       |
| 6.   |                                           |                               |
|      | Seminar                                   | 13.01.2024(10.00-11.00PM)     |
| 7.   |                                           |                               |
|      | Seminar                                   | 02.02.2024(1.30PM-2.30PM)     |
| 8.   | Comment                                   | 22.02.2024                    |
| 0    | Career guidance program                   | 23.02.2024                    |
| 9.   | NEC BECH EEGEN 4 IA DAW                   | 00 00 0004 8 00 00 0004       |
|      | NEC TECH FEST'24 JARVIK                   | 22.03.2024 & 23.03.2024       |