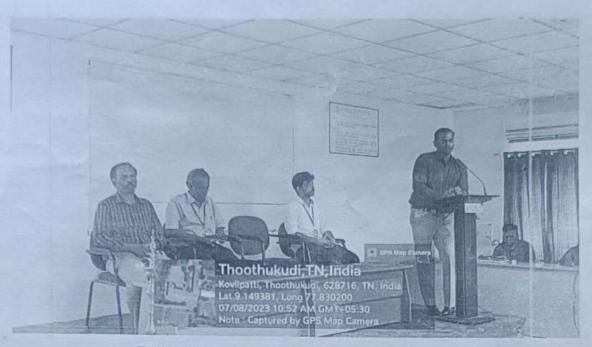

# FOUNDERS DAY CELEBRATION REPORT

Name of the clubs Organized:

AI & DS Association

**Event Name** 

AnalytIQ Quest

Venue

Data Analytics Laboratory

Date & Time

16.09.2023 (10.00am to 12.00pm)

## Description about the event conductance:

On Behalf of Founders Day Celebration (16.09.2023), AI & DS Association Conducted AnalytIQ Quest Events for the Welfare for the students. The Winners of the events are mentioned below.

## AnalytIQ Quest:

"AnalytIQ Quest" In the theme of "Predictive Data - Analytics & Visualization" which participant's skills in leveraging data-driven insights, fostering innovation, and honing their ability to communicate complex findings effectively.