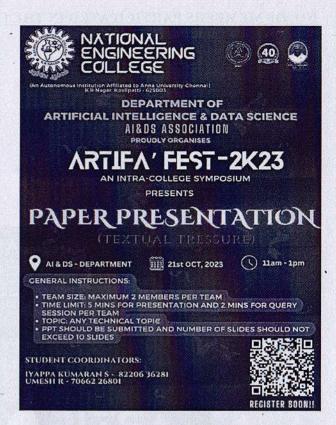

#### ARTIFA' FEST - 2K23

Date: 26.10.2023

Name of the clubs Organized:

AI & DS Association

**Event Names** 

Codeathon (CodeCrunch)

Paper Presentation (Textual Treasure)

Case Study (CaseCraft Carnival)

### 2. PAPER PRESENTATION:

Paper Presentation event is a platform for individuals to present and discuss their research findings, ideas, or innovations in a concise and structured format. Participants share their insights and discoveries with an audience, promoting intellectual exchange and fostering a deeper understanding of their subject matter.

## NO. OF MEMBERS PARTICIPATED IN THE EVENTS:

Codeathon : 64 Students
 Paper Presentation : 36 Students
 Case Study : 29 Students
 Cook Without Fire : 26 Students
 Rangoli : 17 Students
 Listen and Identify : 46 Students

#### **POSTERS:**

ya Sathya

Prize Winner Details: PAPER PRESENTATIION

| S.No | Name & Reg.No                                                        | Year & Dept | Prize |
|------|----------------------------------------------------------------------|-------------|-------|
| 1    | A Shenbaga Nandhini (2211058) Sornagomathi Balasubramanian (2211078) | II - ECE    | I     |
| 2    | SS Vishalini (2317062)                                               | I – AI&DS   | II    |
| 3    | Jeni Varsha BV (2311116) Abi Shree S (2311125)                       | I - ECE     | III   |