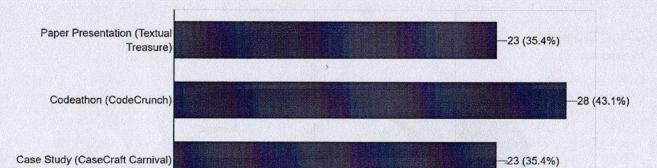

## NO. OF MEMBERS PARTICIPATED IN THE EVENTS:

Codeathon : 64 Students
 Paper Presentation : 36 Students
 Case Study : 29 Students
 Cook Without Fire : 26 Students
 Rangoli : 17 Students
 Listen and Identify : 46 Students