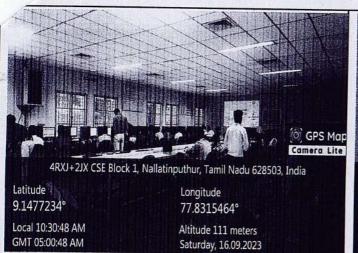

|                    |       |

# Prize Winner Details: BUG HUNTING:

| S.No | Name & Reg.No             | Year & Dept       | Prize |
|------|---------------------------|-------------------|-------|
| 1    | R Vishwa (2215042)        | II Year – IT Dept | I     |
| 2    | I Jude Iyadurai (2215013) | II Year – IT Dept | 11    |
| 3    | Hari Rajesh. B (2215034)  | II Year – IT Dept | III   |

# Prize Winner Details: POSTER PRESENTATION

| S.No | Name & Reg.No               | Year & Dept       | Prize |
|------|-----------------------------|-------------------|-------|
| 1    | M. Muthu Krishnan (2215048) | II Year – IT Dept | Ţ     |
| 2    | Akash Velan .A (2215051)    | II Year – IT Dept | II    |
| 3    | M. Chris Jones (2215053)    | II Year – IT Dept | III   |

# Sample Photos:











# Feedback from the Participants:

Did you find the bug hunting event's rules and guidelines clear and easy to understand?



Would you be interested in attending similar bug hunting events in the future?



Did you find the web design event's rules and guidelines clear and easy to understand?



Did you feel adequately supported throughout the web design event?



Did you find the poster presentation event's scules and quidelines clear and easy to understand?



Would you be interested in attending similar poster events in the future?



#### Summary:

All Events were well organized and successfully conducted with the help of Staff Coordinators and Office Bearers and the enthusiastic participants.

Faculty coordinator
(N. Cowstham)



# NATIONAL ENGINEERING COLLEGE, K.R.NAGAR, KOV