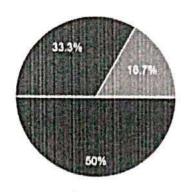

# **Overall Experience**

18 responses

Excellent

Average
Poor

# **Venue and Facilities**

18 responses

# Would you recommend this event to others?

18 responses