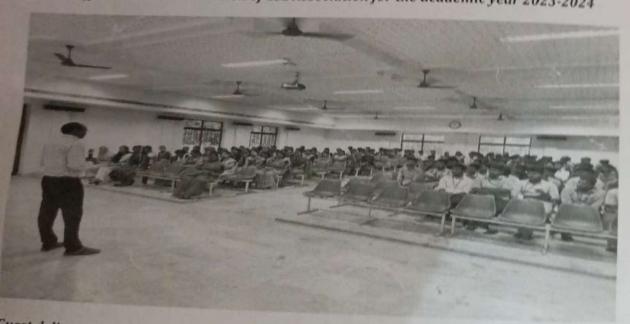

# FOUNDERS DAY CELEBRATION REPORT

Name of the clubs Organized:

AI & DS Association

**Event Name** 

AnalytIQ Quest

Venue

Data Analytics Laboratory

Date & Time

16.09.2023 (10.00am to 12.00pm)

## Description about the event conductance:

On Behalf of Founders Day Celebration (16.09.2023), AI & DS Association Conducted AnalytIQ Quest Events for the Welfare for the students. The Winners of the events are mentioned below.

## AnalytIQ Quest:

"AnalytIQ Quest" In the theme of "Predictive Data - Analytics & Visualization" which participant's skills in leveraging data-driven insights, fostering innovation, and honing their ability to communicate complex findings effectively.