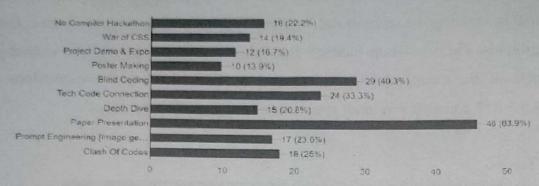

## Venue and Facilities

65 responses

Which Technical event was your favourite? 65 responses

10

20

30

Which Non-Technical event was your favourite? 65 responses

| Summary             | <b>v:</b> |
|---------------------|-----------|
| CO COLUMN STATEMENT | 1000      |