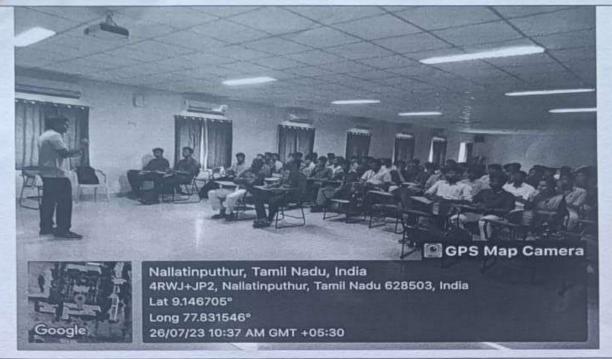

in Occupational Safety and Health) play a crucial role in promoting workplace safety. reducing accidents and ensuring the well being of employees. NEBOSH is a globally recognized organization that provides certifications in various health and safety disciplines. These courses are designed to equip individuals with the knowledge and skills required to identify and manage potential hazards in the workplace, thereby fostering a safer working environment for everyone involved. He cleared the student's queries and doubts related to job opportunities and also shared his experience in safety field. Totally 71 students were attended in this workshop (57 students from third year mechanical and 14 from final year mechanical). Finally he was honoured by Dr.D. Venkatkumar with the shawl and shield.



Mr.Palanikumar Raja explained about various job opportunities in Health and Safety Environment field



Dr.D.Venkatkumar honoured our resource person Mr.Palanikumar Raja

#### Behind the screen:

Photography by Mr.S. Madhusuthanan (2010005) - Final year / Mechanical

MEA Coopernator

HOD WECH

Dr. S. IYAHRAJA M. Tech. (IITM), Ph.D.

Professor & Head, Dept. of Mechanical Engineering, National Engineering College, K.R. Nagar, Kovilpatti - 628 503.



## NATIONAL ENGINEERING COLLEGE, K.R.NAGAR, KOVILPATTI (An Autonomous institution affiliated to Anna University, Chennai)

DEPARTMENT OF MECHANICAL ENGINEERING



## MECHANICAL ENGINEERING ASSOCIATION

## CIRCULAR

12.07.2023

Mechanical Engineering Association (MEA) of our department has planned to conduct capturing the Beauty of Machinery ev