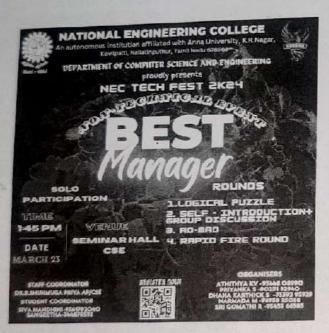

designed to complement the technical focus of the symposium by encouraging participants to think critically and creatively while navigating through various challenges and clues.

#### Geo - Tagged Photos:





"Best Manager Competition" is an event where participants showcase their 3. BEST MANAGER managerial skills and abilities through various challenges and tasks. These competitions are typically organized in educational institutions, business schools, or corporate settings to provide a platform for individuals to demonstrate their leadership potential and managerial

The competition may consist of multiple rounds or stages, each designed to assess different aspects of managerial competence. The format may vary depending on the organizers and the goals of the competition.

#### POSTERS





### 4. CINE QUIZ

A Cine Quiz Competition is an engaging event where participants test their knowledge of cinema through a series of trivia questions, puzzles, and challenges related to movies, actors, directors, film history, genres, and iconic scenes. Participants compete individually or in teams, showcasing their depth of understanding and passion for cinema while racing against the clock to answer questions correctly. The competition fosters a lively atmosphere of

camaraderie and friendly competition among movie enthusiasts, encouraging participants to demonstrate their expertise, recall memorable moments from beloved films, and celebrate the rich and diverse world of cinema.

#### POSTERS



#### 5. FIGHT TO SURVIVE

Fight to Survive" likely refers to a scenario where individuals