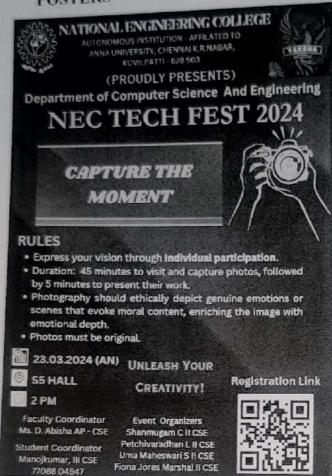

analyzing, and presenting in-depth insights or solutions related to the chosen topic. Such competitions often aim to test participants' depth of knowledge, critical thinking skills, and ability to articulate complex technical concepts.



# NON TECHNICAL EVENTS

#### 1. CAPTURE THE MOMENT

Capture The Moment", a non technical event was conducted for all other college students. The purpose of the activity was to showcase the student's creativity ideas by taking photography based on emotions. Total of 15 teams with individual member from all the departments of all colleges took part in this non technical event. Each and every student did their best in presenting their creativity skills on which the photography they took, explain it in a well defined manner.

Geo - Tagged Photos:















#### 2. DYNAMIC DETECTIVES

DYNAMIC DETECTIVES," a non-technical treasure hunt event, was conducted as part of the NEC TECHFEST, an inter-college symposium aimed at showcasing student's technical ideas and exploring their knowledge of new technologies. The treasure hunt served as an engaging activity within the symposium, providing participants with an opportunity to demonstrate their problem-solving skills and teamwork abilities,

A total of 60 teams, comprising 120 members in total, participated in the treasure hunt. Each team consisted of a maximum of 2 members from various departments across the participating colleges. The treasure hunt was designed to complement the technical focus of the symposium by encouraging participants to think critically and creatively while navigating thr