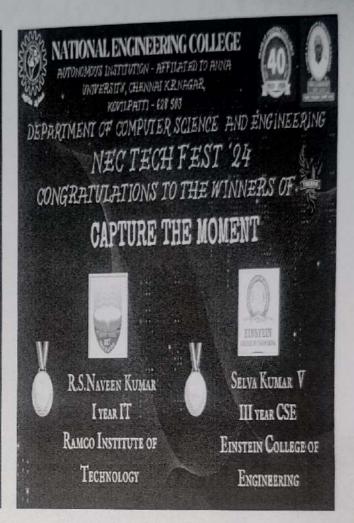

nalyzing, and presenting in-depth insights or solutions related to the chosen topic. Such competitions often aim to test participants' depth of knowledge, critical thinking skills, and ability to articulate complex technical concepts.



# NON TECHNICAL EVENTS

#### 1. CAPTURE THE MOMENT

Capture The Moment", a non technical event was conducted for all other college students. The purpose of the activity was to showcase the student's creativity ideas by taking photography based on emotions. Total of 15 teams with individual member from all the departments of all colleges took part in this non technical event. Each and every student did their best in presenting their creativity skills on which the photography they took, explain it in a well defined manner.

Geo - Tagged Photos:















#### 2. DYNAMIC DETECTIVES

DYNAMIC DETECTIVES," a non-technical treasure hunt event, was conducted as part of the NEC TECHFEST, an inter-college symposium aimed at showcasing student's technical ideas and exploring their knowledge of new technologies. The treasure hunt served as an engaging activity within the symposium, providing participants with an opportunity to demonstrate their problem-solving skills and teamwork abilities,

A total of 60 teams, comprising 120 members in total, participated in the treasure hunt. Each team consisted of a maximum of 2 members from various departments across the participating colleges. The treasure hunt was designed to complement the technical focus of the symposium by encouraging participants to think critically and creatively while navigating throu