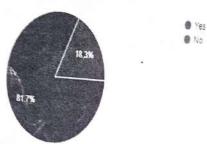

ill use in corporate sector. This event is conducted for the pre final year students. This tests which helps to evaluate a wide range of skills, including numerical reasoning, verbal ability, logical reasoning, problem-solving, and critical thinking. By taking these tests, students can identify their strengths and weaknesses in different areas, allowing them to focus on improving weaker skills before appearing for interviews and assessments. After completed the test, students received the score. Based on their mark, students will get to know about their lack of knowledge on the particular topic. It will try to improve their regular preparation regards of aptitude.

Poster:



# Give suggest Photon:





## Feedback:

# Feedback from the Participants:

Do not be horseled in today's event?



Do you consider the program you participated in to be relevant and meaningful to your short- and long-term career interests?



are today Event U copy 0 (0%) 0 (006) 1 (1,4%) 5.2023 Any Suggestions? Tresponses The event is very enjoyable and interesting ,the seniors are very kind and I like the way of seniors to Placed very entertaining and useful e year Keep this arrangement in future events Nothing No suggestions keep rocking 🦁 :) Nice It was really enjoyable and good. . it was good and enjoyable It was really enjoyable its) fo Dean (SA&IR) Principal

|        | Co        | Acc                                                             |         |
|--------|-----------|-----------------------------------------------------------------|---------|
| de     | on Skills | Association<br>ac