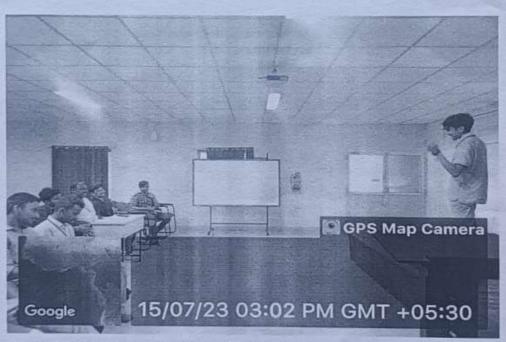

n event in which the

participants can take photos of any mechanical component or machine. A time of 15

minutes was allocated to capture the pictures. After that the participants need to

present the picture and speak about. The main objective of this event is to overcome

the stage fear and to develop their speaking skill. A total number of 7 participants

attended the event. Mr.N.Muthu Saravanan, Department of Mechanical Engineering

acted as the moderator of this program. Students participated eagerly and showcased

their photography skills along with their impressing way of explaining about the

captured pictures. Winners were selected based upon the clarity of the picture and the

speaking skills.



Mr.V.Dhanush, Third Year Mechanical presenting his picture and explaining about it



Mr.E.Hebron Jones, Final Year Mechanical presenting his picture and explaining about it

## The Winners are

| Participants Name | Year of Study | Prize  |
|-------------------|---------------|--------|
| Mr.V.Dhanush      | Third Year    | First  |
| r.E.Hebron Jones  | Final Year    | Second |

## Behind the screen:

Poster designed by Mr.J.Parthiban.J (2110041) - Third Year / Mechanical Photography by Ms.M.Kavitha Srinidhi (2110034) Third Year / Mechanical and Mr.K.Balaji (2110031) Third Year / Mechanical.

MEA Coordinator

(Dr. J.R. Jungara 18 HARATATA)

Ap MEULT

Dr. S. IYAHRAJA M. Tech. (IITM), Ph.D., Professor & Head. Dept. of Mechanical Engineering, National Engineering College, K.R. Nagar, Kovilpatti - 628 503.



# NATIONAL ENGINEERING COLLEGE, K.R.NAGAR, KOVILPATTI (An Autonom