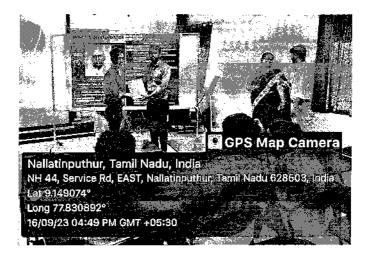

# FOUNDERS DAY CELEBRATION REPORT

Name of the clubs Organized:

AI & DS Association

**Event Name** 

AnalytIQ Quest

Venue

Data Analytics Laboratory

Date & Time

16.09.2023 (10.00am to 12.00pm)

## Description about the event conductance:

On Behalf of Founders Day Celebration (16.09.2023), AI & DS Association Conducted AnalytIQ Quest Events for the Welfare for the students. The Winners of the events are mentioned below.

## AnalytIQ Quest:

"AnalytIQ Quest" In the theme of "Predictive Data - Analytics & Visualization" which participant's skills in leveraging data-driven insights, fostering innovation, and honing their ability to communicate complex findings effectively.