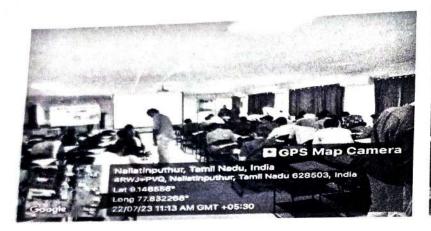

HackerRank is, to separate the student under Super Dream and Dream Forum based on their performance.

Phase I conducted on 18.7.2023 for 'A' section students and Phase II is conducted on 20.7.2023 for 'B' section students. Out of registered 129 students, 57 students selected after the first round. Poster: (Phase I)











Poster: Phase II







final Round

Mini Codeathon Finals ( for Phase I & Phase II shortlisted students)

Frent Name

Seminar Hall

Date & Time

22.7.2023 (10.00 am to 01.00 pm)

Mini Codeathon Finals is conducted for phase I and phase II shortlisted students. Out of 57 shortlisted students from phase I and phase II, at the final round 29 students elected. Out of 29 students, 11 are selected as super dream coders and 18 as dream coders.



# Geo-tagged Photos:









# Feedback from the Participants:



Mini Codeathon - Feedback Form

18 responses

the problems of codeathon designed? Q Copy • Easier Average 22.2% ® Tricky Complex 22 2% pdyou feel prepared for placement problems? Why or why not?

yes Efficient logic

No need to improve myself No need to work on and should be able to write the code in very optimised way.

No not yet.

yes logical thinking triggered

Still needs practice

No as I haven't practiced optimizing my code

Not yet We haven't prepared for the Data Structures Dynamic programming and the Complex programs

A bit

|                   |