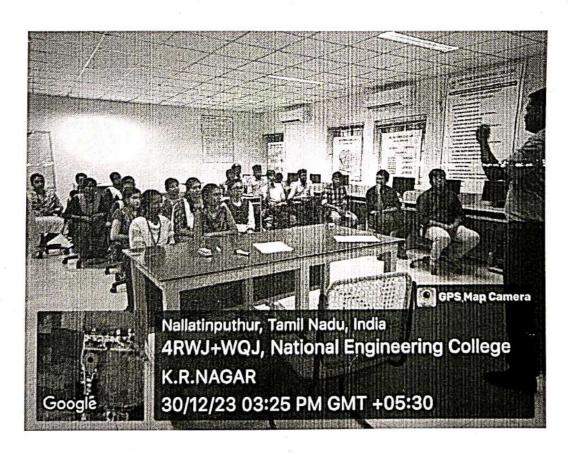

Sample Photos:

(eile

Dr. K. Kalidasa Murugavel, M.E.,Ph.D.,
PRINCIPAL
NATIONAL ENGINEERING COLLEGE
K.R. NAGAR, KOVILPATTI - 628 503.
THOOTHUKUDI-DIST

## **SAMPLE PHOTOS:**