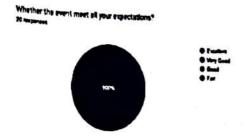

# Feedback from the Participants:

# Would you recommend this event to others?

18 responses