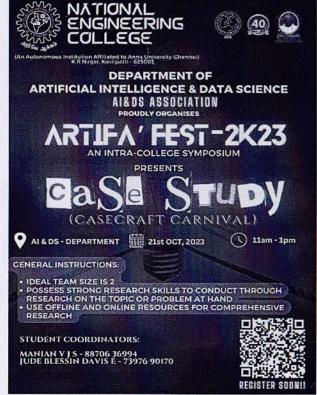

#### ARTIFA' FEST - 2K23

Date: 26.10.2023

Name of the clubs Organized:

AI & DS Association

**Event Names** 

Codeathon (CodeCrunch)

Paper Presentation (Textual Treasure)

Case Study (CaseCraft Carnival)

#### 3. CASE STUDY:

A case study event, participants are presented with a real-world problem or scenario, often from a medical, education, or banking. Their challenge is to thoroughly analyze the situation, apply critical thinking, and develop a well-reasoned and practical solution to address the issue at hand. This event assesses participants' problem-solving abilities, decision-making skills, and their capacity to offer innovative and effective resolutions to complex challenges.

## NO. OF MEMBERS PARTICIPATED IN THE EVENTS:

Codeathon : 64 Students
 Paper Presentation : 36 Students
 Case Study : 29 Students
 Cook Without Fire : 26 Students
 Rangoli : 17 Students
 Listen and Identify : 46 Students

Prize Winner Details : CASE STUDY

| S.No | Name & Reg.No                                     | Year & Dept | Prize |
|------|---------------------------------------------------|-------------|-------|
| 1    | M Samenna (2312118)  KP Jaya Sathya (2312112)     | I - CSE     | I     |
| 2    | P Jeya Sathya (2317037) A Abijin Swedha (2317024) | I – AI&DS   | II    |
| 3    | A Somalatha (2317030)  M Shibani (2312087)        | I – AI&DS   | III   |