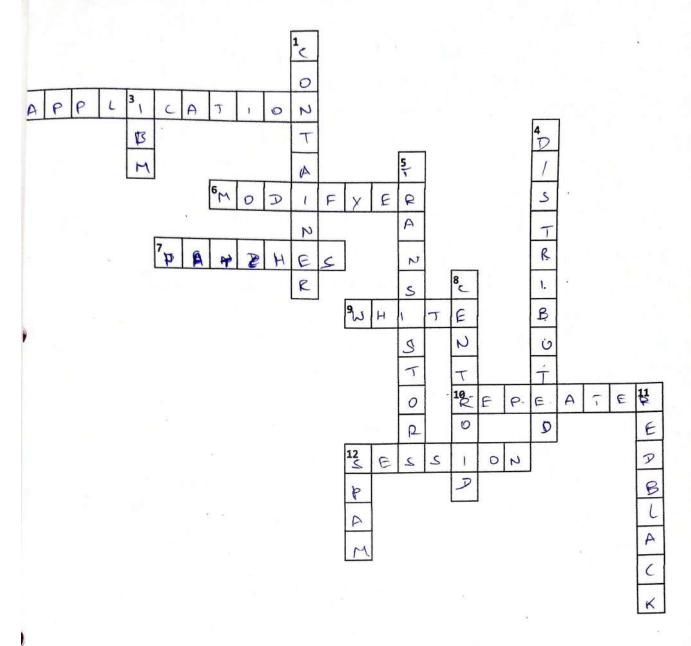

## AnalytIQ Quest:

"AnalytIQ Quest" In the theme of "Predictive Data - Analytics & Visualization" which participant's skills in leveraging data-driven insights, fostering innovation, and honing their ability to communicate complex findings effectively.

How many members participated in the event?:

> AnalytIQ Quest: 26

# Description about the event conductance:

ARTIFA' FEST-2K23 was an enriching symposium that offered a dynamic blend of technical and non-technical events. This symposium provided a platform for participants to explore and showcase their talents, skills, and creativity. The Winners of the events are mentioned below.

## NO. OF MEMBERS PARTICIPATED IN THE EVENTS:

Codeathon : 64 Students
 Paper Presentation : 36 Students
 Case Study : 29 Students
 Cook Without Fire : 26 Students
 Rangoli : 17 Students
 Listen and Identify : 46 Students