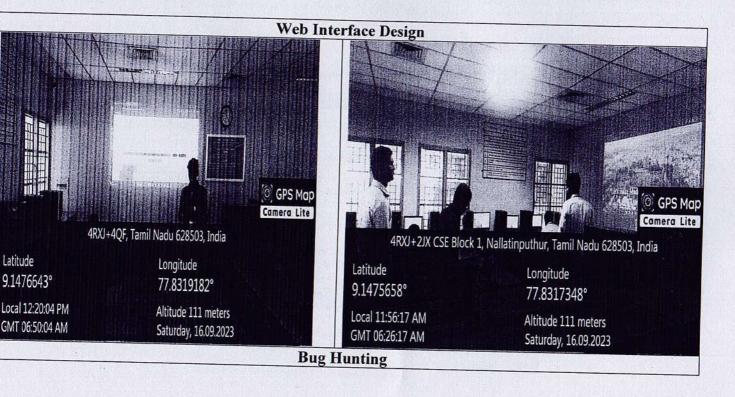

|                    |       |

# Prize Winner Details: BUG HUNTING:

| S.No | Name & Reg.No             | Year & Dept       | Prize |
|------|---------------------------|-------------------|-------|
| 1    | R Vishwa (2215042)        | II Year – IT Dept | I     |
| 2    | I Jude Iyadurai (2215013) | II Year – IT Dept | 11    |
| 3    | Hari Rajesh. B (2215034)  | II Year – IT Dept | III   |

# Prize Winner Details: POSTER PRESENTATION

| S.No | Name & Reg.No               | Year & Dept       | Prize |
|------|-----------------------------|-------------------|-------|
| 1    | M. Muthu Krishnan (2215048) | II Year – IT Dept | Ţ     |
| 2    | Akash Velan .A (2215051)    | II Year – IT Dept | II    |
| 3    | M. Chris Jones (2215053)    | II Year – IT Dept | III   |

# Sample Photos:











# Feedback from the Participants:

Did you find the bug hunting event's rules and guidelines clear and easy to understand?



Would you be interested in attending similar bug hunting events in the future?



Did you find the web design event's rules and guidelines clear and easy to understand?



Did you feel adequately supported throughout the web design event?



Did you find the poster presentation event's scules and quidelines clear and easy to understand?



Would you be interested in attending similar poster events in the future?



#### Summary:

All Events were well organized and successfully conducted with the help of Staff Coordinators and Office Bearers and the enthusiastic participants.

Faculty coordinator
(N. Cowstham)



# NATIONAL ENGINEERING COLLEGE, K.R.NAGAR, K