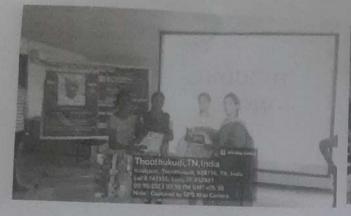

Down (SAM)

Principal 27

Posters:

De V Velldere Manual

Dr. K. Kaildasa Murugayai, M.E., PK.D., PRINCIPAL NATIONAL ENGINEERING COLLEGE K.R. NAGAR, KOVILPATTI - 628 503. THOOTHUKUDI-DIST

Prize Winner Details : AnalytIQ Quest:

| S.No | Name & Reg.No                 | Year & Dept            | Prize |
|------|-------------------------------|------------------------|-------|
| 1    | E.Vignesh(2217033)            | II Year – AI & DS Dept | I     |
| 2    | A.Mohamed Abul Hasan(2217028) | II Year – AI & DS Dept | II    |
| 3    | S.Bhuvaneswari(2217026)       | II Year – AI & DS Dept | III   |