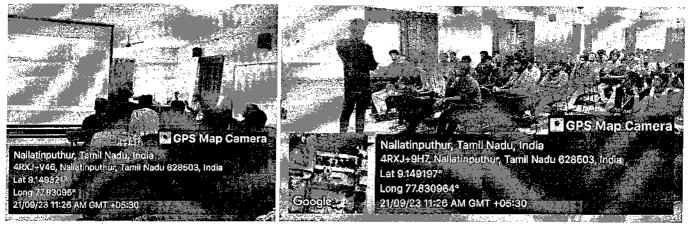

# Description about the event conductance:

ARTIFA' FEST-2K23 was an enriching symposium that offered a dynamic blend of technical and non-technical events. This symposium provided a platform for participants to explore and showcase their talents, skills, and creativity. The Winners of the events are mentioned below.

## **SAMPLE PHOTOS:**