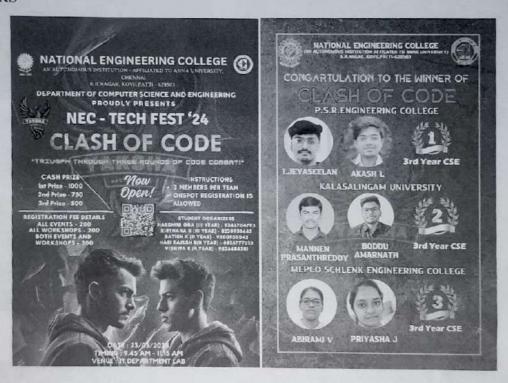

# **Department of Artificial Intelligence and Data Science AI&DS** Association

Date:18.04.2024

| S.No | Name of the Event                         | Date & Time                   |
|------|-------------------------------------------|-------------------------------|
| 1.   |                                           |                               |
| 1.   | Inaugural Function                        | 31.08.2023(10.00AM)           |
| 2.   |                                           |                               |
|      | AnalytIQ Quest                            | 16.9.2023(10.00AM to 12.00PM) |
| 3.   |                                           |                               |
|      | Intra college symposium(ARTIFA'FEST-2k23) | 21.10.2023(10.00AM to 5.00PM) |
| 4.   |                                           |                               |
|      | C-Programming Training                    | 28.10.2023(2.00-3.30PM)       |
| 5.   |                                           |                               |
|      | Expert Lecture                            | 25.11.2023(2.00-3.30PM)       |
| 6.   |                                           |                               |
|      | Seminar                                   | 13.01.2024(10.00-11.00PM)     |
| 7.   |                                           |                               |
|      | Seminar                                   | 02.02.2024(1.30PM-2.30PM)     |
| 8.   | Comment                                   | 22.02.2024                    |
| 0    | Career guidance program                   | 23.02.2024                    |
| 9.   | NEC BECH EEGEN 4 IA DAW                   | 00 00 0004 8 00 00 0004       |
|      | NEC TECH FEST'24 JARVIK                   | 22.03.2024 & 23.03.2024       |