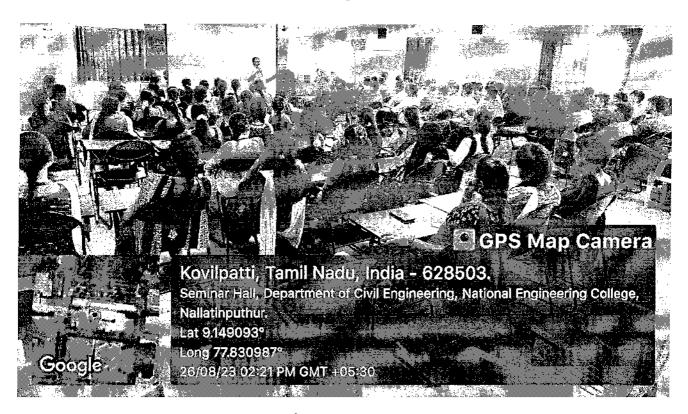

# FOUNDERS DAY CELEBRATION REPORT

Name of the clubs Organized:

AI & DS Association

**Event Name** 

AnalytIQ Quest

Venue

Data Analytics Laboratory

Date & Time

16.09.2023 (10.00am to 12.00pm)

## Description about the event conductance:

On Behalf of Founders Day Celebration (16.09.2023), AI & DS Association Conducted AnalytIQ Quest Events for the Welfare for the students. The Winners of the events are mentioned below.

## AnalytIQ Quest:

"AnalytIQ Quest" In the theme of "Predictive Data - Analytics & Visualization" which participant's skills in leveraging data-driven insights, fostering innovation, and honing their ability to communicate complex findings effectively.