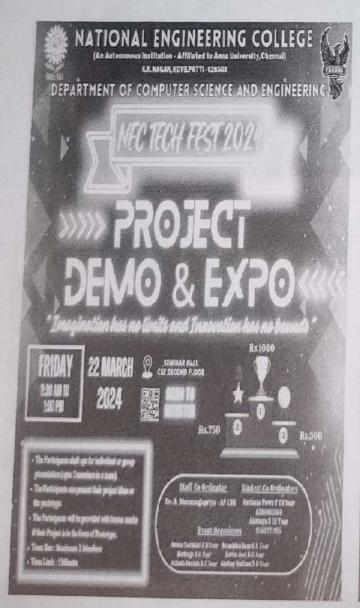

on a given theme or topic within a specified time frame.

#### Theme:

- TECH IN DAILY LIFE
- SPACE EXPLORATION
- SMART TECHNOLOGY
- INNOVATION AND TRANSPORTATION
- 3D PRINTING
- SMART CITIES
- ROBOTICS
- IMMERSIVE GAMING
- DIGITAL WELLNESS
- E-COMMERSE

#### Geo-Tagged Photos:





#### POSTERS





#### 4. Project Demo & Expo

"PROJECT EXPO & DEMO" a technical event was conducted for various college students. The purpose of this activity is to give students an opportunity to unleash their potential and showcase their innovative projects. Total of 17 teams(44 members) from various colleges took part in the project expo. Each and every student did their best in presenting their innovative projects with confidence and explained it in a well defined manner.

#### Geo - tagged Photos:











#### 5. Prompt Engineering

"PROMPT ENGINEERING", a technical event was conducted for all the department students using the AI Tools. The purpose of the activity was to showcase the student's skill of providing appropriate prompts to the AI tools and generating the best possible outcomes from the AI tools, which is the current trend. Total of 40members took part in the event. Each and every student did their best in giving prompts and in the final round, students were asked to generate a picture based on the theme provided in which their creativity was also showcased along with their ability to give prompts.

#### Geo - tagged Photos:







#### 6. WAR OF CSS

WAR OF CSS, a web designing event was conducted in NECTECHFEST'24. Total of 66 members with maximum of 2 team members took par