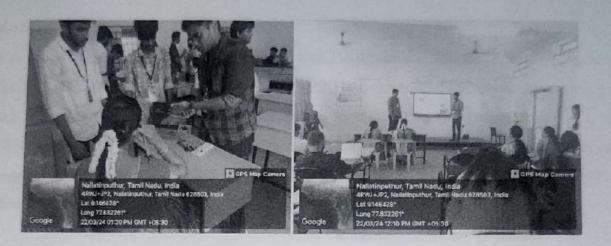

#### Submitted to the Principal

Date:12.09.2023

On the eve of our college Founder's day celebration, it is proposed to conduct event on 16.09.2823 Analytic Quest with the theme ("Predictive Data Analytics and Visualization"). The Interested students can take part in this Programme from 16.09.2023(10.00AM to 12.00PM)