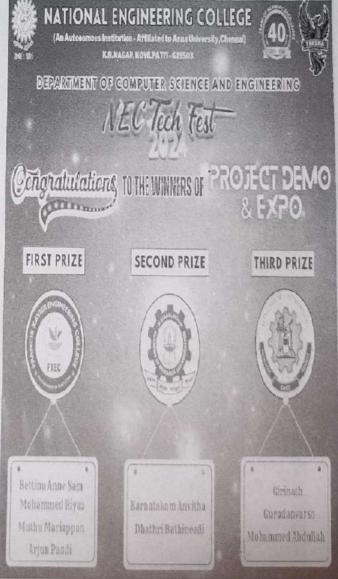

a given theme or topic within a specified time frame.

#### Theme:

- TECH IN DAILY LIFE
- SPACE EXPLORATION
- SMART TECHNOLOGY
- INNOVATION AND TRANSPORTATION
- 3D PRINTING
- SMART CITIES
- ROBOTICS
- IMMERSIVE GAMING
- DIGITAL WELLNESS
- E-COMMERSE

#### Geo-Tagged Photos:





#### POSTERS





#### 4. Project Demo & Expo

"PROJECT EXPO & DEMO" a technical event was conducted for various college students. The purpose of this activity is to give students an opportunity to unleash their potential and showcase their innovative projects. Total of 17 teams(44 members) from various colleges took part in the project expo. Each and every student did their best in presenting their innovative projects with confidence and explained it in a well defined manner.

#### Geo - tagged Photos:











#### 5. Prompt Engineering

"PROMPT ENGINEERING", a technical event was conducted for all the department students using the AI Tools. The purpose of the activity was to showcase the student's skill of providing appropriate prompts to the AI tools and generating the best possible outcomes from the AI tools, which is the current trend. Total of 40members took part in the event. Each and every student did their best in giving prompts and in the final round, students were asked to generate a picture based on the theme provided in which their creativity was also showcased along with their ability to give prompts.

#### Geo - tagged Photos:







#### 6. WAR OF CSS

WAR OF CSS, a web designing event was conducted in NECTECHFEST'24. Total of 66 members with maximum of 2 team members took part