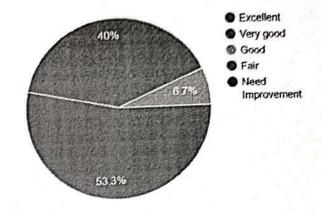

# **Overall Experience**

18 responses

Excellent

Average
Poor

# 13 responses Nil Nill Well done. It's a great competition. I loved it a lot None I had excellent experience, and use full all is great None other than any suggestions None other than any suggestions No Excellent Need more imporvement Need more improvement It's an new experience for me...I gain some knowledge