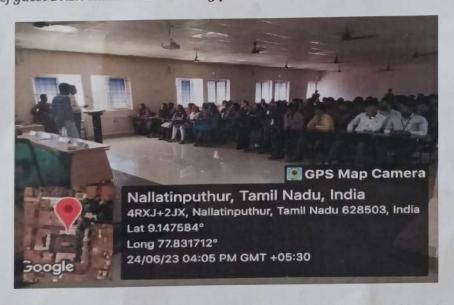

Sample Photos:

(eile

Dr. K. Kalidasa Murugavel, M.E.,Ph.D.,
PRINCIPAL
NATIONAL ENGINEERING COLLEGE
K.R. NAGAR, KOVILPATTI - 628 503.
THOOTHUKUDI-DIST