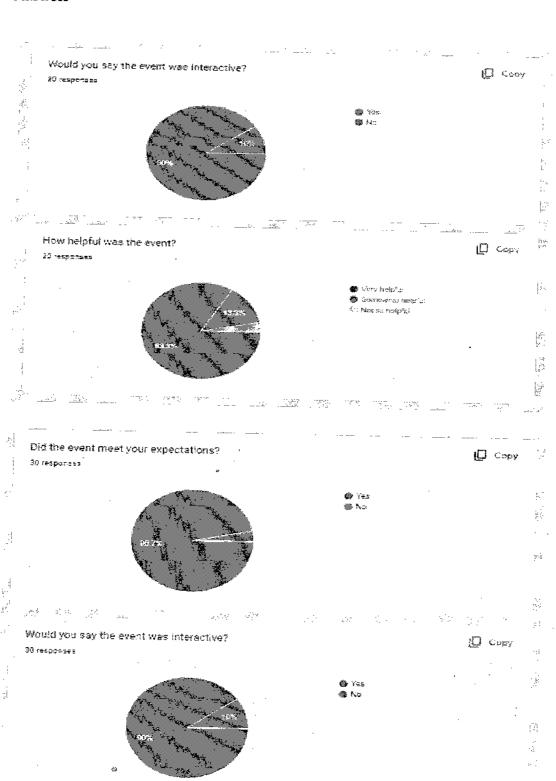

# Feedback from the Participants:

# **Overall Experience**

18 responses

Excellent

Average
Poor

# **Venue and Facilities**

18 responses

# Would you recommend this event to others?

18 responses