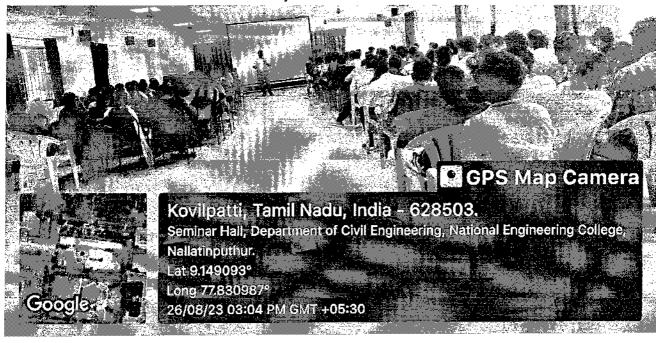

# FOUNDERS DAY CELEBRATION REPORT

Name of the clubs Organized:

AI & DS Association

**Event Name** 

AnalytIQ Quest

Venue

Data Analytics Laboratory

Date & Time

16.09.2023 (10.00am to 12.00pm)

## Description about the event conductance:

On Behalf of Founders Day Celebration (16.09.2023), AI & DS Association Conducted AnalytIQ Quest Events for the Welfare for the students. The Winners of the events are mentioned below.

## AnalytIQ Quest:

"AnalytIQ Quest" In the theme of "Predictive Data - Analytics & Visualization" which participant's skills in leveraging data-driven insights, fostering innovation, and honing their ability to communicate complex findings effectively.