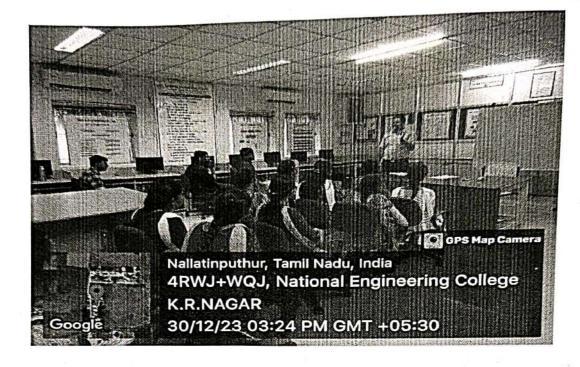

Sample Photos:

(eile

Dr. K. Kalidasa Murugavel, M.E.,Ph.D.,
PRINCIPAL
NATIONAL ENGINEERING COLLEGE
K.R. NAGAR, KOVILPATTI - 628 503.
THOOTHUKUDI-DIST

## **SAMPLE PHOTOS:**