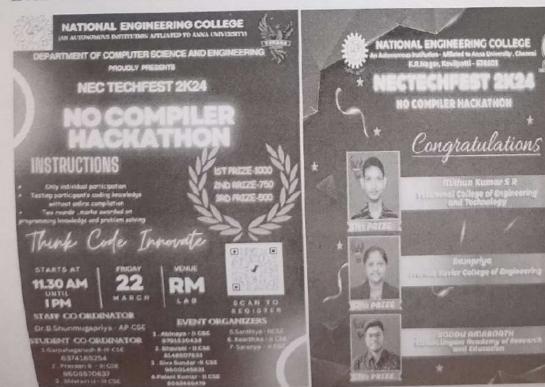

- Discussion between the other team members is not allowed.
- · Instructions must be followed.
- Any unauthorized behaviour will result in automatic disqualification.

#### WINNERS



#### 2. NO COMPLIER HACKATHON

"NO COMPILER HACKATHON" is an exhilarating technical event designed to challenge participants' coding skills, creativity, and problem-solving abilities. Unlike traditional hackathons, where compilers are readily available, this event pushes participants to think outside the box and write code without relying on compilers. Total of 73 members from all the departments took part in the No Compiler Hackathon event. Each and every student explored their problem-solving abilities in a well defined manner.

### Geo-tagged Photos:









Reunpriye

### **Event and Winner Poster:**



### 3. POSTER MAKING

POSTER MAKING", a technical poster making event was conducted for all the department students from other colleges. The purpose of the activity was to showcase the student's creativity, technical knowledge. Total of 29 members from other colleges took part in the poster presentation event. Each and every student did their best in making a poster related to a theme given by us.

A poster-making competition is an event where participants create posters based on a given theme or topic within a specified time frame.

#### Theme:

- TECH IN DAILY LIFE
- SPACE EXPLORATION
- SMART TECHNOLOGY
- INNOVATION AND TRANSPORTATION
- 3D PRINTING
- SMART CITIES
- ROBOTICS
- IMMERSIVE GAMING
- DIGITAL WELLNESS
- E-COMMERSE

#### Geo-Tagged Photos:





#### POSTERS





#### 4. Projec