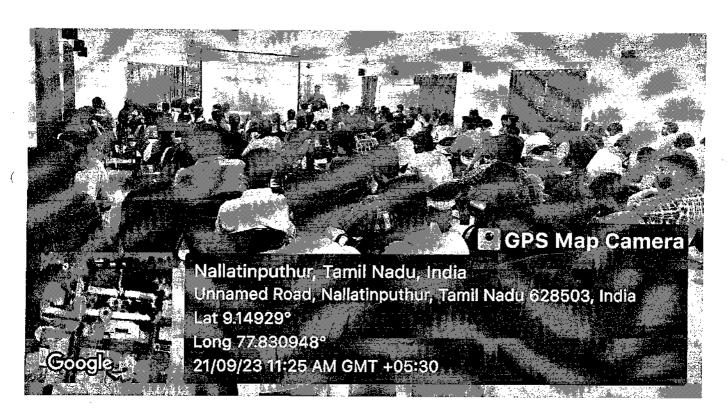

# Description about the event conductance:

ARTIFA' FEST-2K23 was an enriching symposium that offered a dynamic blend of technical and non-technical events. This symposium provided a platform for participants to explore and showcase their talents, skills, and creativity. The Winners of the events are mentioned below.

## **SAMPLE PHOTOS:**