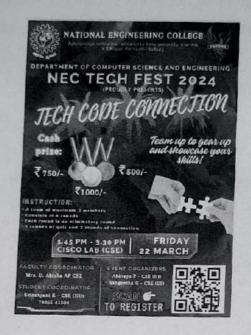

# **Department of Artificial Intelligence and Data Science AI&DS** Association

Date:18.04.2024

| S.No | Name of the Event                         | Date & Time                   |
|------|-------------------------------------------|-------------------------------|
| 1.   |                                           |                               |
| 1.   | Inaugural Function                        | 31.08.2023(10.00AM)           |
| 2.   |                                           |                               |
|      | AnalytIQ Quest                            | 16.9.2023(10.00AM to 12.00PM) |
| 3.   |                                           |                               |
|      | Intra college symposium(ARTIFA'FEST-2k23) | 21.10.2023(10.00AM to 5.00PM) |
| 4.   |                                           |                               |
|      | C-Programming Training                    | 28.10.2023(2.00-3.30PM)       |
| 5.   |                                           |                               |
|      | Expert Lecture                            | 25.11.2023(2.00-3.30PM)       |
| 6.   |                                           |                               |
|      | Seminar                                   | 13.01.2024(10.00-11.00PM)     |
| 7.   |                                           |                               |
|      | Seminar                                   | 02.02.2024(1.30PM-2.30PM)     |
| 8.   | Comment                                   | 22.02.2024                    |
| 0    | Career guidance program                   | 23.02.2024                    |
| 9.   | NEC BECH EEGEN 4 IA DAW                   | 00 00 0004 8 00 00 0004       |
|      | NEC TECH FEST'24 JARVIK                   | 22.03.2024 & 23.03.2024       |