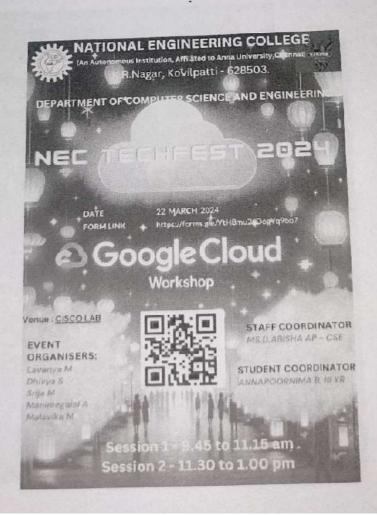

# **Department of Artificial Intelligence and Data Science AI&DS** Association

Date:18.04.2024

| S.No | Name of the Event                         | Date & Time                   |
|------|-------------------------------------------|-------------------------------|
| 1.   |                                           |                               |
| 1.   | Inaugural Function                        | 31.08.2023(10.00AM)           |
| 2.   |                                           |                               |
|      | AnalytIQ Quest                            | 16.9.2023(10.00AM to 12.00PM) |
| 3.   |                                           |                               |
|      | Intra college symposium(ARTIFA'FEST-2k23) | 21.10.2023(10.00AM to 5.00PM) |
| 4.   |                                           |                               |
|      | C-Programming Training                    | 28.10.2023(2.00-3.30PM)       |
| 5.   |                                           |                               |
|      | Expert Lecture                            | 25.11.2023(2.00-3.30PM)       |
| 6.   |                                           |                               |
|      | Seminar                                   | 13.01.2024(10.00-11.00PM)     |
| 7.   |                                           |                               |
|      | Seminar                                   | 02.02.2024(1.30PM-2.30PM)     |
| 8.   | Comment                                   | 22.02.2024                    |
| 0    | Career guidance program                   | 23.02.2024                    |
| 9.   | NEC BECH EEGEN 4 IA DAW                   | 00 00 0004 8 00 00 0004       |
|      | NEC TECH FEST'24 JARVIK                   | 22.03.2024 & 23.03.2024       |