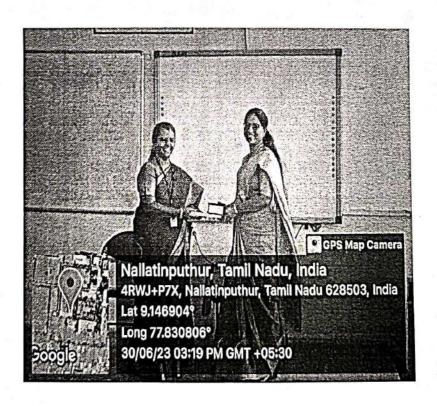

COMMUNICATION ENGINEERING ECE ASSOCIATION

Venue: ECE - Smart Class

Date: 30.06.2023

Time:03.00PM to 04.00PM

Mrs. Mehala Balasundaram, Staff Technical Writer, Synopsys, Bangalore, delivered a guest lecture on the subject of "VLSI Design" for third-year ECE department students on June 30, 2023, from 3:00 PM to 4:00 PM in the ECE Smart Class Room. Dr.S.Tamil Selvi, Prof&Head welcomed the attendees and presented the momentum to Mrs.Mehala Balasundaram. The discussion of issues relating to IC designs, specifications, testing, and fabrication was extremely beneficial to the students' impending project work. The guest speaker explained to the students' questions about routing and floor planning in the IC design flow. The session finally ended up with Vote of thanks.

#### Geo-tagged photos







Geyanting Association I/C

NJ-4~

Dean (SA&IR)

Principal DX()

# NATIONAL ENGINEERING COLLEGE, K.R.NAGAR, KOVILPATTI-628503 (AN AUTONOMOUS INSTITUTION AFFILIATED TO ANNA UNIVERSITY, CHENNAI) ELECTRONICS AND COMMUNICATION ENGINEERING ECE ASSOCIATION

14.07.2023

Submitted to the Principal

It is proposed to conduct the ECE Association Inaugural of ECE department on 15.07.2023 from 02.00PM to 03.00PM at Alumni Chamber. Mr.Ponnusundar Murugiah, Associate Director, AT&T, Hyderabad addresses the event. In this regard, permission may please be granted to conduct the programme.

Association In-Charge

J. 7-20/2/22

HOD/ECE

Dean (SA&IR)

## NATIONAL ENGINEERING COLLEGEK.R.NAGAR, KOVILPATTI-628503 (AN AUTONOMOUS INSTITUTION APPILIATED TO ANNA UNIVERSITY, CHENNAI)

## DEPARTMENT OF ELECTRONI