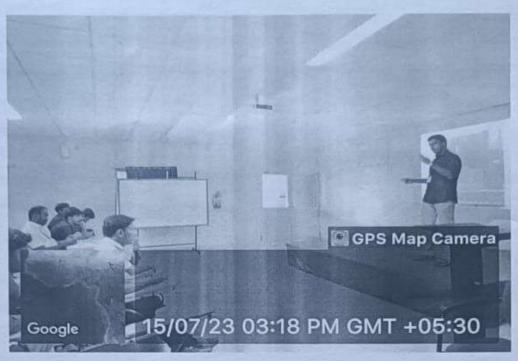

of third year Mechanical Engineering Department. This is a photography cum presentation event in which the

participants can take photos of any mechanical component or machine. A time of 15

minutes was allocated to capture the pictures. After that the participants need to

present the picture and speak about. The main objective of this event is to overcome

the stage fear and to develop their speaking skill. A total number of 7 participants

attended the event. Mr.N.Muthu Saravanan, Department of Mechanical Engineering

acted as the moderator of this program. Students participated eagerly and showcased

their photography skills along with their impressing way of explaining about the

captured pictures. Winners were selected based upon the clarity of the picture and the

speaking skills.



Mr.V.Dhanush, Third Year Mechanical presenting his picture and explaining about it



Mr.E.Hebron Jones, Final Year Mechanical presenting his picture and explaining about it

## The Winners are

| Participants Name | Year of Study | Prize  |
|-------------------|---------------|--------|
| Mr.V.Dhanush      | Third Year    | First  |
| r.E.Hebron Jones  | Final Year    | Second |

## Behind the screen:

Poster designed by Mr.J.Parthiban.J (2110041) - Third Year / Mechanical Photography by Ms.M.Kavitha Srinidhi (2110034) Third Year / Mechanical and Mr.K.Balaji (2110031) Third Year / Mechanical.

MEA Coordinator

(Dr. J.R. Jungara 18 HARATATA)

Ap MEULT

Dr. S. IYAHRAJA M. Tech. (IITM), Ph.D., Professor & Head. Dept. of Mechanical Engineering, National Engineering College, K.R. Nagar, Kovi