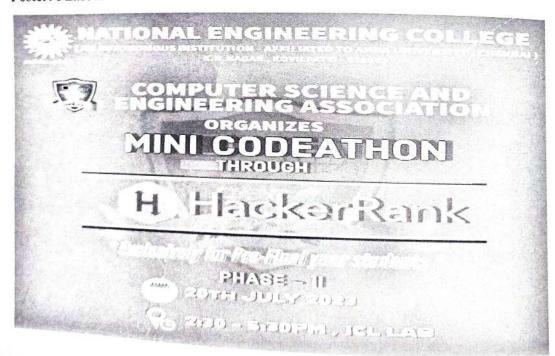

#### 1. CODEATHON:

Codeathon is an exhilarating coding competition, where participants showcase their programming prowess and problem-solving skills in a high-stakes digital arena. This event challenges coders to tackle a series of complex coding challenges, pushing the boundaries of their technical abilities and creativity.

Prize Winner Details: CODEATHON

| S.No | Name & Reg.No              | Year & Dept | Prize |
|------|----------------------------|-------------|-------|
| 1    | R Vishwa (2215042)         | II - IT     | I     |
| 2    | S Aruna Varshini (2212019) | II - CSE    | II    |
| 3    | B Hari Rajesh (2215034)    | II - IT     | m     |