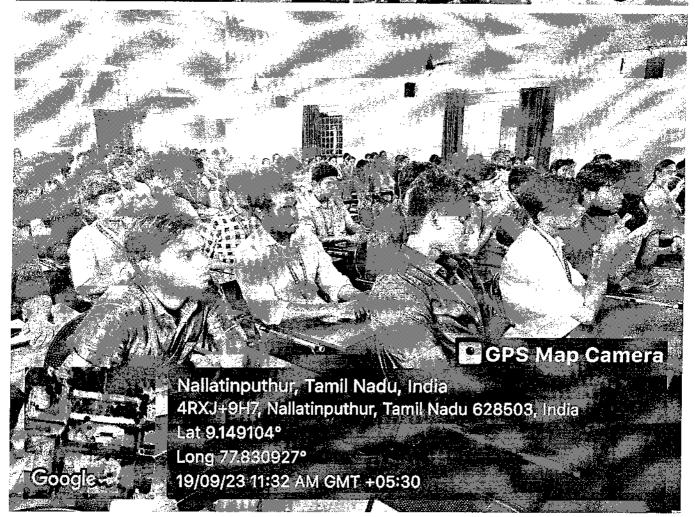

# FOUNDERS DAY CELEBRATION REPORT

Name of the clubs Organized:

AI & DS Association

**Event Name** 

AnalytIQ Quest

Venue

Data Analytics Laboratory

Date & Time

16.09.2023 (10.00am to 12.00pm)

## Description about the event conductance:

On Behalf of Founders Day Celebration (16.09.2023), AI & DS Association Conducted AnalytIQ Quest Events for the Welfare for the students. The Winners of the events are mentioned below.

## AnalytIQ Quest:

"AnalytIQ Quest" In the theme of "Predictive Data - Analytics & Visualization" which participant's skills in leveraging data-driven insights, fostering innovation, and honing their ability to communicate complex findings effectively.

How many members participated in the event?:

> AnalytIQ Quest: 26