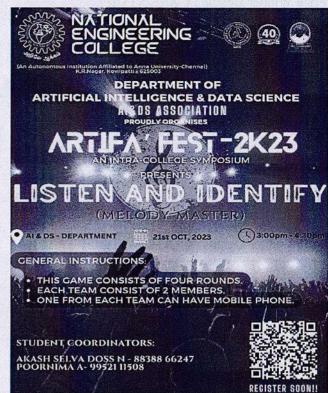

#### 3. LISTEN AND IDENTIFY:

Listen and Identify event is an engaging competition that challenges participants to test their musical knowledge and recognition skills. In this event, a specific portion of a song is played, and participants must swiftly identify either the lyrics of the song or the song's title. It's a fun and interactive way to celebrate musical diversity and expertise.

## Prize Winner Details: LISTEN AND IDENTIFY

| S.No | Name & Reg.No             | Year & Dept | Prize |
|------|---------------------------|-------------|-------|
| 1    | M Shibani (2312087)       | I – CSE     |       |
|      | A Somalatha (2317030)     | I – AI&DS   |       |
| 2    | S Bhuvaneshwari (2317026) | II – AI&DS  | II    |
|      | R Sahana (2317057)        |             |       |
| 3    | P Vishakan (2313042)      | I - EEE     | III   |
|      | A Rajaguru (2313024)      |             |       |