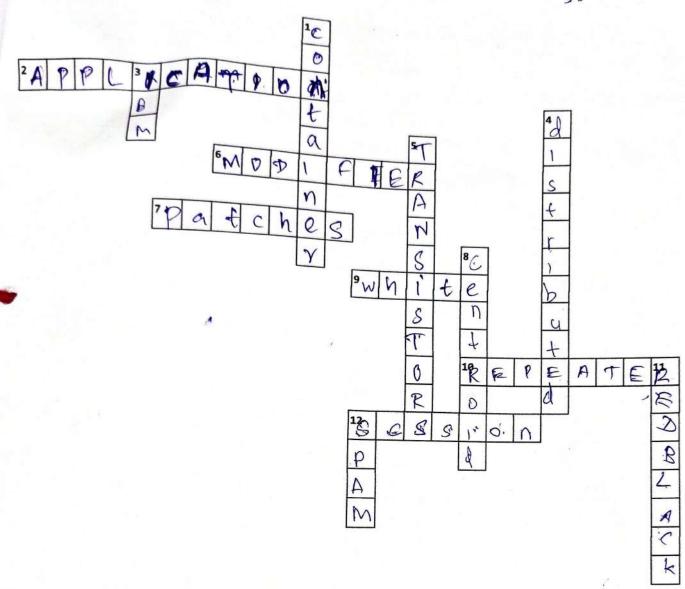

## AnalytIQ Quest:

"AnalytIQ Quest" In the theme of "Predictive Data - Analytics & Visualization" which participant's skills in leveraging data-driven insights, fostering innovation, and honing their ability to communicate complex findings effectively.

How many members participated in the event?:

> AnalytIQ Quest: 26

# Description about the event conductance:

ARTIFA' FEST-2K23 was an enriching symposium that offered a dynamic blend of technical and non-technical events. This symposium provided a platform for participants to explore and showcase their talents, skills, and creativity. The Winners of the events are mentioned below.

## NO. OF MEMBERS PARTICIPATED IN THE EVENTS:

Codeathon : 64 Students
 Paper Presentation : 36 Students
 Case Study : 29 Students
 Cook Without Fire : 26 Students
 Rangoli : 17 Students
 Listen and Identify : 46 Students