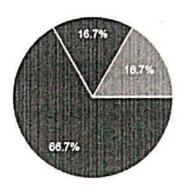

# **Overall Experience**

18 responses

Excellent

Average
Poor

# **Venue and Facilities**

18 responses

# Would you recommend this event to others?

18 responses