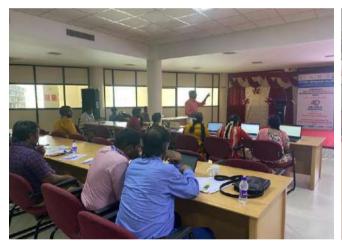

#### **ECO Club Installation**

#### **Detailed Event Report:**

The installation of new office bearers of ECO Club for the academic year 2023-2024 was held on 08.07.2023 at Assembly Hall. Mr.J.James Dev, (Alumni – 2015 ECE), Lead Software developer in Fiserv (US Fintech Company) through Centizen Inc, Tirunelveli was the chief guest for the program. Ms.R.P.Jaya shree, III year CSE department, delivered the welcome address for the program. Dr.B.Paramasivan, Dean (Student Affairs and Industry Relations), delivered the presidential address. The chief guest welcomed the gathering and begin his speech in the topic Enabling and empowering ECO-Sustainability through Engineering. In his speech he narrated the significant role of engineering students in addressing environmental challenges and sustainability. A presentation representing the significance of innovation, entrepreneurship and education was shown by the speaker to the students. After his speech, the installation of new office bearers was done and the vote of thanks was delivered by Ms.R.Veena of III year ECE. After the inaugural function is over plantation was done in the quadrangle located opposite to canteen. Around 120 students took part in this inaugural function and made the installation a grand success.