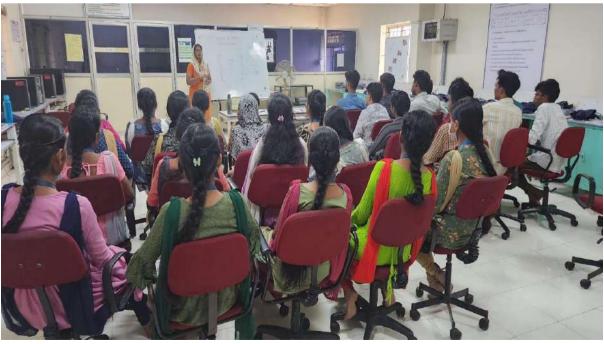

|
|         |                                         |              |                     |             |
|         |                                         |              |                     |             |
|         |                                         |              |                     |             |
|         |                                         |              |                     |             |

### National Engineering College, K. R. Nagar, Kovilpatti – 628 503.

(An Autonomous Institution, Affiliated to Anna University, Chennai)

# Central Library, Quality Improvement Cell and NDLI Club IIT Bombay Spoken Tutorial FOSS Workshop on **Arduino**

16.02.2024 (Friday) @ 03.30 p.m.

Name of the Organizer : Ms.A.Apsara, AP / ECE

Name of the Course : Arduino







(An Autonomous Institution Affiliated to Anna University Chennai)



Name of the Club Organized : NEC Central Library Readers Park

Event Name : FOSS Workshop, Spoken Tutorial, IIT Bombay

Venue : Central Library

Description about the event : The NEC Central Library, NEC NDLI Club and Quality

Improvement Cell jointly organized a series of workshops on Free and Open Source Software (FOSS) facilitated by

Spoken Tutorial, IIT Bombay.

#### Workshop Reports

| Sl. No. | Name of the Workshop | Date                                | Venue           | No. of<br>Participants |
|---------|----------------------|-------------------------------------|-----------------|------------------------|
| 1       | Advanced C++         | 06.02.2024, 03.30 p.m. – 05.30 p.m. | Central Library | 53