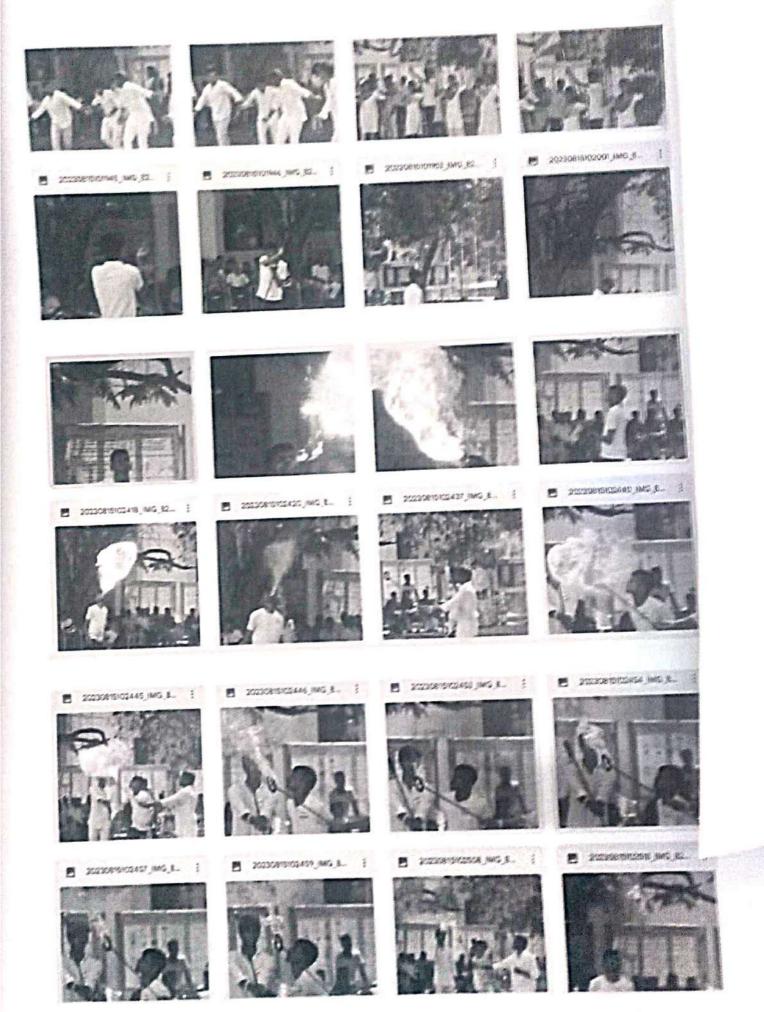

Institution Affiliated to Anna University, Chennai) Extension Activities Coordination Cell Volunteer OD List

Name of the Club/Association: Fine Arts Club

Date: 14.08.2023

Name of the Activity: Independence Day event Practice

Total Number of Students: 06

Number of Pages: 1

| SLNo | Reg.No  | Name of the Student      | Department |
|------|---------|--------------------------|------------|
| 1.   | 2212078 | Ms.Ainoon faizah khan. F | CSE        |
| 2.   | 2217041 | Mr.S.Muthukumar          | Al&DS      |
| 3.   | 2211048 | Ms.R. Manisha Sankari    | ECE        |
| 4.   | 2210017 | Mr.K.Pranauv Raam        | Mech       |
| 5.   | 2212013 | Ms.Sri Gomathy           | CSE        |
| 6.   | 2217050 | Mr.Giridharan            | AI&DS      |

Fine Arts Coordinator

Dean (SA&IR)

Principal







#### National Engineering College, (An Autonomous Institution Affiliated to Anna University Chennai) K.R Nagar, Kovilpatti-628503



#### **ENTHUSIA 2K23**

Name of the clubs Organized: Fine Arts Club

**Event Name** 

: Enthusia2k23 II

(Group & Solo Dance, Group &Solo Singing, Instrumental play,

Speech)

Venue

: Main Auditorium

Dates & Time

: August 19 (Saturday) 3.45pm - 5.15pm

Description about the event conductance:

Fine Arts Club of our college has conducted Enthusia2k23 - unfolded as a monthly event series, with each installment on third Saturdays of every month. This unique approach provided stage for diverse range of activities which helped students to expose their talents on the stage. Especially the speech given by Mr. Benial Raven II nd year of Mechanical Department