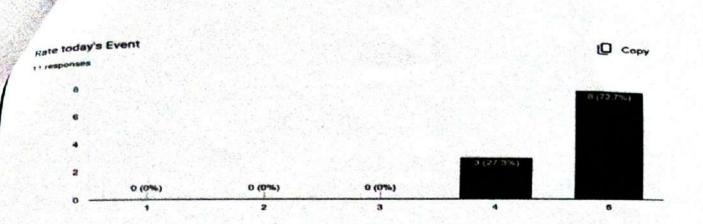

## DETAILED EVENT REPORT:

On the eve of World Environment Day, ECO Club conducted a drawing competition on, "Beat Plastic Pollution" in ECE Department, Electronic Device Lab at 3:30 PM on10.06.2023. Ms.Vaishnavi. R- 2113021 EEE III year, Mr.Muneeswaran – 2110002 MECH III Year, Mr.Anantha Pushpa Kaleeswaran IT III Year, students organized the event. Around 28 ECO volunteers from various departments took part in this drawing competition. Dr.P.Ramanan, Assistant Professor(Senior Grade)/Mechanical department valuated the drawings. Ms.Aishwarya.R G 2110006 Mech III Year, Ms.Ananthi.R 2113028 EEE III Year, Mr.Ram Kumar.P 211503 IT III Year got first, second and third position in the competition.