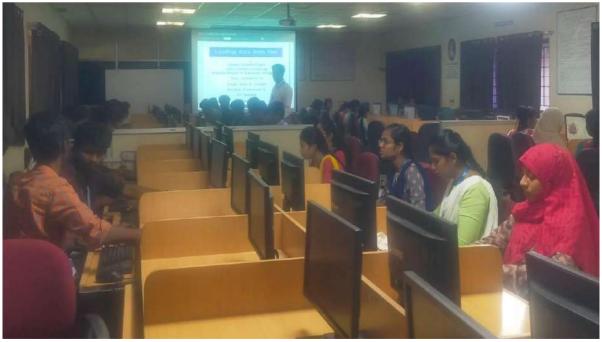

M            |
| 43.     | SIVAN MUTHO SUBRAMATAN | ILCSE        | 3218009@ receduln    | Shiram       |
| -44.    | PONKARTHIKEYAN         | I CSE        | 22120 Flance du in   | <b>45</b>    |
| 45      | DISHEI KANNAN          | II cre       | 2212073@nec:edu      | h that       |
|         |                        |              |                      |              |

Somming 224

Olc- Coordinator

Principal

# National Engineering College, K. R. Nagar, Kovilpatti – 628 503. (An Autonomous Institution, Affiliated to Anna University, Chennai)

#### Central Library, Quality Improvement Cell and NDLI Club IIT Bombay Spoken Tutorial FOSS Workshop on Python 3.4.3

19.02.2024 (Monday) @ 03.30 p.m.

Name of the Organizer Dr.S.Dheenathayalan, AP (SG) / CSE

Python 3.4.3 Name of the Course







# National Engineering College, K.R.Nagar, Kovilpatti-628503

(An Autonomous Institution Affiliated to Anna University Chennai)



Name of the Club Organized : NEC Central Library Readers Park

Event Name : FOSS Workshop, Spoken Tutorial, IIT Bombay

Venue : Central Library

Description about the event : The NEC Central Library, NEC NDLI Club and Quality

Improvement Cell jointly organized a series of workshops on Free and Open Source Software (FOSS) facilitated by

Spoken Tutorial, IIT Bombay.

#### Workshop Reports

| Sl. No. | Name of the Workshop | Date                                | Venue           | No. of<br>Participants |
|---------|----------------------|-------------------------------------|-----------------|------------------------|
| 1       | Advanced C++         | 06.02