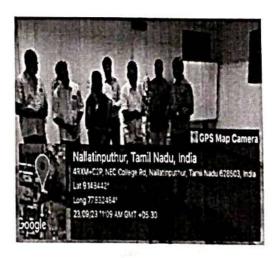

#### **Detailed Event Report:**

The installation of new office bearers of ECO Club for the academic year 2023-2024 was held on 08.07.2023 at Assembly Hall. Mr.J.James Dev, (Alumni – 2015 ECE), Lead Software developer in Fiserv (US Fintech Company) through Centizen Inc, Tirunelveli was the chief guest for the program. Ms.R.P.Jaya shree, III year CSE department, delivered the welcome address for the program. Dr.B.Paramasivan, Dean (Student Affairs and Industry Relations), delivered the presidential address. The chief guest welcomed the gathering and begin his speech in the topic Enabling and empowering ECO-Sustainability through Engineering. In his speech he narrated the significant role of engineering students in addressing environmental challenges and sustainability. A presentation representing the significance of innovation, entrepreneurship and education was shown by the speaker to the students. After his speech, the installation of new office bearers was done and the vote of thanks was delivered by Ms.R.Veena of III year ECE. After the inaugural function is over plantation was done in the quadrangle located opposite to canteen. Around 120 students took part in this inaugural function and made the installation a grand success.

#### **Geo Tagged Photos:**

Staff Coordinator

Principal OF

Dean (SA & IR)

Director

(An Autonomous Institution affiliated to Anna University, Chennai)