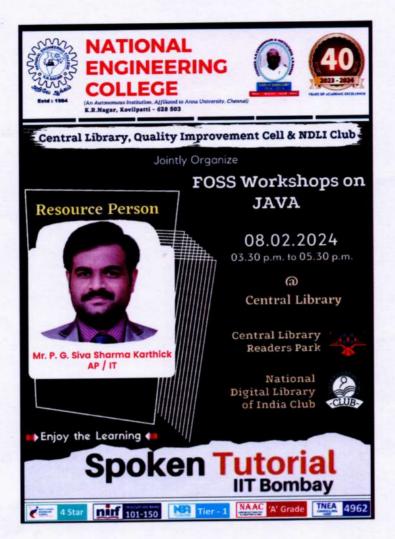

language. Typically, Java code is compiled into bytecode (class files), enabling it to run seamlessly on any Java Virtual Machine (JVM) irrespective of the underlying architecture. Java boasts minimal implementation dependencies, a deliberate design choice aimed at facilitating developers to write code that can execute on one platform without requiring recompilation for compatibility on another.

The event was concluded by 05.30 p.m. with the vote of thanks by Ms.P.Mahalakshmi, II - IT. Nearly sixty two students participated in the event. Dr.K.Karunai Raghavan, Librarian, had made all the necessary arrangements for this workshop in a successful manner.

Koviipatt

**OIC-Coordinator** 

Principal PRINCIPAL

NATIONAL ENGINEERING COLLEGE K.R. NAGAR, KOVILPATTI - 628 503 THOOTHUKUDI - DIST.





#### Central Library, Quality Improvement Cell and NDLI Club IIT Bombay Spoken Tutorial FOSS Workshop

08.02.2024 (Thursday) @ 03.30 P.M. - 05.30 P.M.

Name of the Organizer

Mr. P. G. Siva Sharma Karthick, AP / IT

Name of the Course

**JAVA** 

| Sl. No. | Name with Initial            | Year & Dept. | E-mail             | Signature