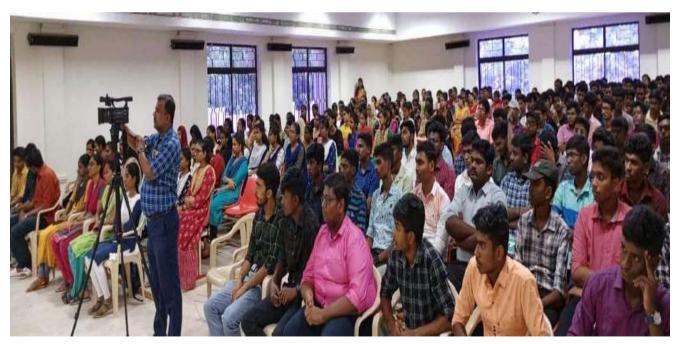

#### **Detailed Event Report:**

The installation of new office bearers of ECO Club for the academic year 2023-2024 was held on 08.07.2023 at Assembly Hall. Mr.J.James Dev, (Alumni – 2015 ECE), Lead Software developer in Fiserv (US Fintech Company) through Centizen Inc, Tirunelveli was the chief guest for the program. Ms.R.P.Jaya shree, III year CSE department, delivered the welcome address for the program. Dr.B.Paramasivan, Dean (Student Affairs and Industry Relations), delivered the presidential address. The chief guest welcomed the gathering and begin his speech in the topic Enabling and empowering ECO-Sustainability through Engineering. In his speech he narrated the significant role of engineering students in addressing environmental challenges and sustainability. A presentation representing the significance of innovation, entrepreneurship and education was shown by the speaker to the students. After his speech, the installation of new office bearers was done and the vote of thanks was delivered by Ms.R.Veena of III year ECE. After the inaugural function is over plantation was done in the quadrangle located opposite to canteen. Around 120 students took part in this inaugural function and made the installation a grand success.