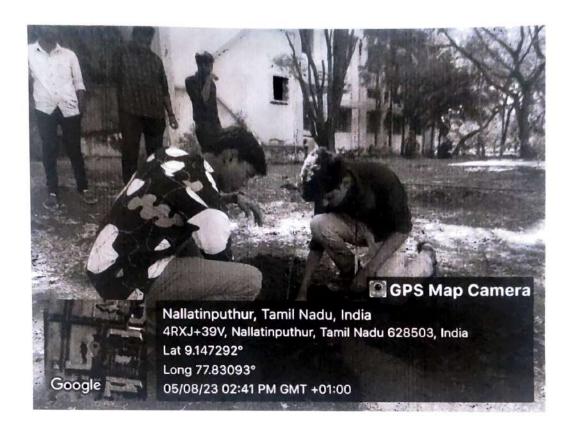

## DETAILED EVENT REPORT:

On the eve of **World Rain Forest Day**, ECO Club conducted a conduct an event, titled, "Action than Words" on 24.06.2023 at ECE Seminar Hall. Ms. Vinslet Mercy J, III Year EEE; Ms. Varshini, III Year CSE & Mr.Divine Ebin Raj. A, III - Year ECE organized the event. Around 56 ECO volunteers from various departments took part in this event. Ms.Venkateswari G - 2113024, III - year EEE & Ms.Swetha Abirami S - 2113013, III year EEE won the first prize and Ms.Esakkiammal A - 2113032, III Year EEE & Nancy Freeda B - 2113039, III Year EEE won the second prize in the competition.

#### **GEO TAGGED PHOTOS:**

**Event Coordinator** 

Principal

Dean (SA & IR)

Director

(An Autonomous Institution affiliated to Anna University, Chennai)