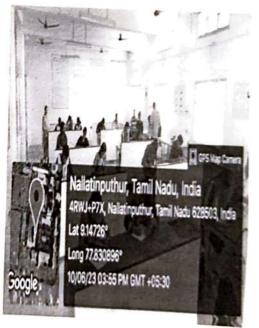

## DETAILED EVENT REPORT:

On the eve of World Environment Day, ECO Club conducted a drawing competition on, "Beat Plastic Pollution" in ECE Department, Electronic Device Lab at 3:30 PM on10.06.2023. Ms.Vaishnavi. R- 2113021 EEE III year, Mr.Muneeswaran – 2110002 MECH III Year, Mr.Anantha Pushpa Kaleeswaran IT III Year, students organized the event. Around 28 ECO volunteers from various departments took part in this drawing competition. Dr.P.Ramanan, Assistant Professor(Senior Grade)/Mechanical department valuated the drawings. Ms.Aishwarya.R G 2110006 Mech III Year, Ms.Ananthi.R 2113028 EEE III Year, Mr.Ram Kumar.P 211503 IT III Year got first, second and third position in the competition.

#### GEO TAGGED PHOTOS:

eine

Dr. K. Kalidasa Murugavel, M.E., Ph.D., PRINCIPAL NATIONAL ENGINEERING COLLEGE K.R. NAGAR, KOVILPATTI - 628 503. THOOTHUKUDI-DIST

Event Coordinator

Principal

Dean (SA & IR)

1. . 2