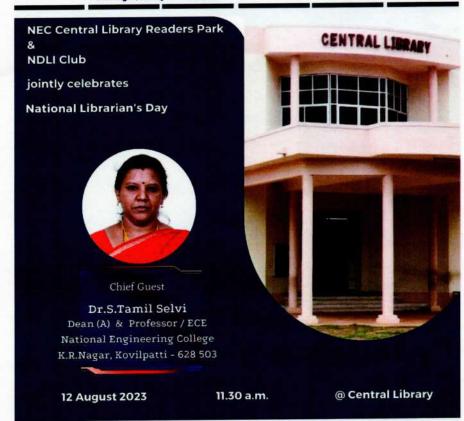

orts of librarians and library professionals. Typically, this celebration involves various events such as seminars, workshops, and activities organized by libraries and educational institutions to underscore the crucial role of librarians in disseminating knowledge.

Mr.R.Vaishnavi, III - EEE, proposed the vote of thanks. Ms.N.Priya Dharshini, III - CSE & Ms.N.Janavee, III - ECE hosted the event. Nearly twenty participants actively participated in the event. Active Readers Park members coordinated the entire event in a successful manner. The event came to an end at 01.10 p.m.

Principal

Dr. K. Kalidasa Murugavel, M.E., Ph.D., PRINCIPAL

ento

NATIONAL ENGINEERING COLLEGE K.R. NAGAR, KOVILPATTI - 628 503.

THOOTHUKUDI-DIST





## NATIONAL ENGINEERING





K.R.Nagar, Kovilpatti - 628 503





National Digital Library



**Central Library Readers Park** 





















## **National Engineering College**

(An Autonomous Institution, Affiliated to Anna University, Chennai) K.R.Nagar, Kovilpatti – 628 503.



## NEC Central Library Readers Park & NDLI Club Jointly celebrates National Librarian's Day 2023

August 12, 2023 @ 11.30 a.m. @ A.V.Hall, Central Library

#### Programme

Prayer Song

Welcome Address - Mr.M.Muthu Shankar, III - CSE

About 'National Librarian's day' - Ms.S.Lalitha, III - CSE

Chief Guest Introduction - Ms.G.Keerthikasri, IV - CSE

Chief Gust - Dr.S.Tamil Selvi

Professor & Head, Dept. of ECE National Engineering College K.R.Nagar, Kovilpatti – 628 503.

Vote of Thanks - Mr.R.Vaishnavi, III - EEE

National Anthem

# National Engineering College, K. R