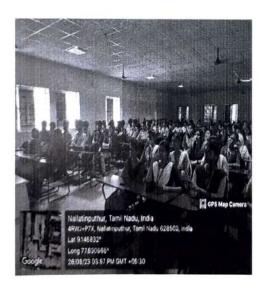

#### **Detailed Event Report:**

The installation of new office bearers of ECO Club for the academic year 2023-2024 was held on 08.07.2023 at Assembly Hall. Mr.J.James Dev, (Alumni – 2015 ECE), Lead Software developer in Fiserv (US Fintech Company) through Centizen Inc, Tirunelveli was the chief guest for the program. Ms.R.P.Jaya shree, III year CSE department, delivered the welcome address for the program. Dr.B.Paramasivan, Dean (Student Affairs and Industry Relations), delivered the presidential address. The chief guest welcomed the gathering and begin his speech in the topic Enabling and empowering ECO-Sustainability through Engineering. In his speech he narrated the significant role of engineering students in addressing environmental challenges and sustainability. A presentation representing the significance of innovation, entrepreneurship and education was shown by the speaker to the students. After his speech, the installation of new office bearers was done and the vote of thanks was delivered by Ms.R.Veena of III year ECE. After the inaugural function is over plantation was done in the quadrangle located opposite to canteen. Around 120 students took part in this inaugural function and made the installation a grand success.

#### **Geo Tagged Photos:**

Staff Coordinator

Principal OF

Dean (SA & IR)

Director

(An Autonomous Institution affiliated to Anna University, Chennai)