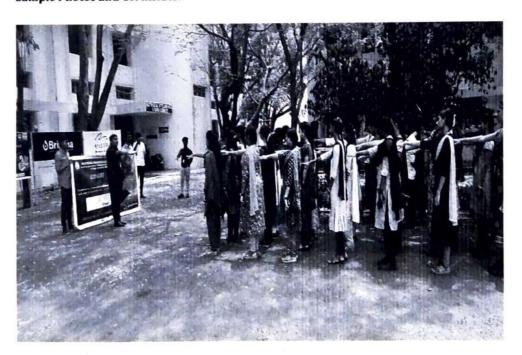

CLUB





Date: 14.08.2023

#### Azadi Ka Amirt Mahotasav (AKAM) - Pledge Event

#### **Detailed Event Report:**

On the eve of Azadi Ka Amirt Mahotasav (AKAM) celebration to commemorate the 75th glorious years of a progressive independent India, ECO Club conducted a Pledge event on 14.08.2023 in front of ECE department. Mr.Guhan, III Year MECH department student told the volunteers about the supreme sacrifice the great freedom fighters who gave their lives for the sake of freedom. He also said that the freedom was very precious and it was very necessary to preserve it. Mr.Jones Gnanendran, III Year CSE department student read the pledge regarding AKAM and the volunteers took the pledge. Around 45 volunteers took part in this event and got benefited.

#### Sample Photos and Certificate:







**Event Coordinator** 

Principal

Dean (SA & IR)



(An Autonomous Institution affiliated to Anna University, Chennai)

#### **ECO CLUB**



Date: 09.08.2023

# A EVENT ON NATIONAL TREE DAY "CLEAN IT... WATER IT.."

#### **DETAILED EVENT REPORT: -**

On the eve of National Tree Day, ECO Club has planned to conduct a program on, "CLEANIT...WATER IT.." in front of ECE department at 2:00 PM on 05/08/23. In this event we clean the area Infront of ECE Department, also we remove the waste leaves around the trees and supply the water to the trees and also, we sampling the 4 new trees in front of the ECE department. Two sampling was plant in front the two entrance of the department and another two sampling was plant to the back side of the department. Around 40 students from various departm