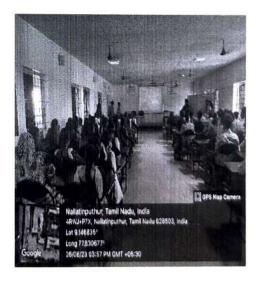

#### **Detailed Event Report:**

The installation of new office bearers of ECO Club for the academic year 2023-2024 was held on 08.07.2023 at Assembly Hall. Mr.J.James Dev, (Alumni – 2015 ECE), Lead Software developer in Fiserv (US Fintech Company) through Centizen Inc, Tirunelveli was the chief guest for the program. Ms.R.P.Jaya shree, III year CSE department, delivered the welcome address for the program. Dr.B.Paramasivan, Dean (Student Affairs and Industry Relations), delivered the presidential address. The chief guest welcomed the gathering and begin his speech in the topic Enabling and empowering ECO-Sustainability through Engineering. In his speech he narrated the significant role of engineering students in addressing environmental challenges and sustainability. A presentation representing the significance of innovation, entrepreneurship and education was shown by the speaker to the students. After his speech, the installation of new office bearers was done and the vote of thanks was delivered by Ms.R.Veena of III year ECE. After the inaugural function is over plantation was done in the quadrangle located opposite to canteen. Around 120 students took part in this inaugural function and made the installation a grand success.

#### **Geo Tagged Photos:**

Staff Coordinator

Principal OF

Dean (SA & IR)

Director

(An Autonomous Institution affiliated to Anna University, Chennai)