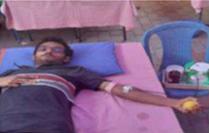

#### ROTARACT, NSS AND RED RIBBON CLUB

It has been planned to conduct a **Blood Donation Camp** in the campus of our Institution on the eve of our Founder's Fifth Memorial Day, 12.03.2024 (Tuesday) at Lakshmi Ammal Polytechnic College Auditorium between 9 a.m. to 4 p.m. Interested faculty members and students can register their willingness through the Google form given below on or before 10.03.2024 within 3 p.m.

#### Who can volunteer?

One, who is between 18 and 60 years of age

One having a body weight of 50 kg and above

One, who is healthy and not anaemic

Google Form Link:

https://forms.gle/8cdjUSCL5R7tzHhH8

55 (300 -