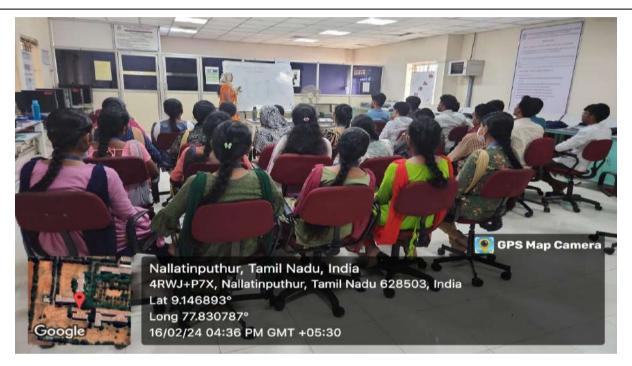

|
|         |                                         |              |                     |             |
|         |                                         |              |                     |             |
|         |                                         |              |                     |             |
|         |                                         |              |                     |             |

### National Engineering College, K. R. Nagar, Kovilpatti – 628 503.

(An Autonomous Institution, Affiliated to Anna University, Chennai)

# Central Library, Quality Improvement Cell and NDLI Club IIT Bombay Spoken Tutorial FOSS Workshop on **Arduino**

16.02.2024 (Friday) @ 03.30 p.m.

Name of the Organizer : Ms.A.Apsara, AP / ECE

Name of the Course : Arduino







(An Autonomous Institution Affiliated to Anna University Chennai)



Name of the Club Organized : NEC Central Library Readers Park

Event Name : FOSS Workshop, Spoken Tutorial, IIT Bombay

Venue : Central Library

Description about the event : The NEC Central Library, NEC NDLI Club and Quality

Improvement Cell jointly organized a series of workshops on Free and Open Source Software (FOSS) facilitated by

Spoken Tutorial, IIT Bombay.

#### Workshop Reports

| Sl. No. | Name of the Workshop | Date                                | Venue           | No. of<br>Participants |
|---------|----------------------|-------------------------------------|-----------------|------------------------|
| 1       | Advanced C++         | 06.02.2024, 03.30 p.m. – 05.30 p.m. | Central Library | 53