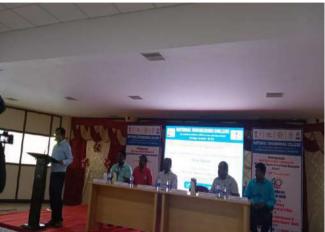

#### **ECO Club Installation**

#### **Detailed Event Report:**

The installation of new office bearers of ECO Club for the academic year 2023-2024 was held on 08.07.2023 at Assembly Hall. Mr.J.James Dev, (Alumni – 2015 ECE), Lead Software developer in Fiserv (US Fintech Company) through Centizen Inc, Tirunelveli was the chief guest for the program. Ms.R.P.Jaya shree, III year CSE department, delivered the welcome address for the program. Dr.B.Paramasivan, Dean (Student Affairs and Industry Relations), delivered the presidential address. The chief guest welcomed the gathering and begin his speech in the topic Enabling and empowering ECO-Sustainability through Engineering. In his speech he narrated the significant role of engineering students in addressing environmental challenges and sustainability. A presentation representing the significance of innovation, entrepreneurship and education was shown by the speaker to the students. After his speech, the installation of new office bearers was done and the vote of thanks was delivered by Ms.R.Veena of III year ECE. After the inaugural function is over plantation was done in the quadrangle located opposite to canteen. Around 120 students took part in this inaugural function and made the installation a grand success.