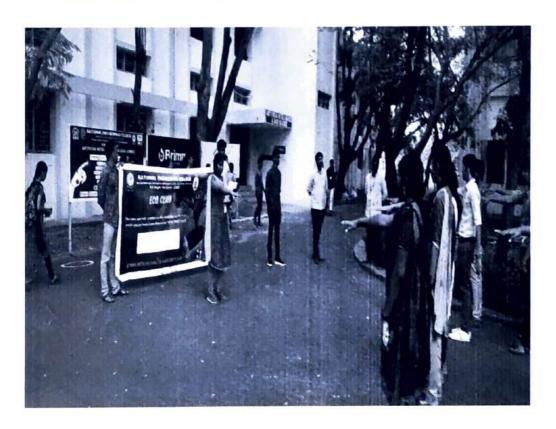

#### **Detailed Event Report:**

The installation of new office bearers of ECO Club for the academic year 2023-2024 was held on 08.07.2023 at Assembly Hall. Mr.J.James Dev, (Alumni – 2015 ECE), Lead Software developer in Fiserv (US Fintech Company) through Centizen Inc, Tirunelveli was the chief guest for the program. Ms.R.P.Jaya shree, III year CSE department, delivered the welcome address for the program. Dr.B.Paramasivan, Dean (Student Affairs and Industry Relations), delivered the presidential address. The chief guest welcomed the gathering and begin his speech in the topic Enabling and empowering ECO-Sustainability through Engineering. In his speech he narrated the significant role of engineering students in addressing environmental challenges and sustainability. A presentation representing the significance of innovation, entrepreneurship and education was shown by the speaker to the students. After his speech, the installation of new office bearers was done and the vote of thanks was delivered by Ms.R.Veena of III year ECE. After the inaugural function is over plantation was done in the quadrangle located opposite to canteen. Around 120 students took part in this inaugural function and made the installation a grand success.