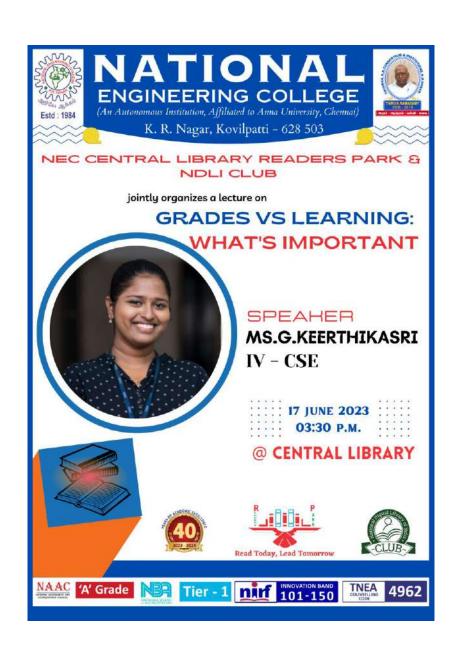

focus on understanding and acquiring knowledge, grades become a byproduct of their dedication and effort. A balanced approach that values learning while acknowledging the importance of grades can lead to a more fulfilling and effective education for students.

At the end of the session, participants interacted with their views and gave some feedback. Ms.N.Priyadharshini, III – CSE, proposed the vote of thanks. Ms.S.Lalitha, III - CSE hosted the event. Nearly thirty participants had actively participated in the event. Active Readers Park members coordinated the entire event in a successful manner. The event came to an end at 05.30 p.m.

Kovilpatti

Coordinator

Principal

Or. K. Kelidasa Murugavel, M.E.,Ph.D.

NATIONAL ENGINEERING COLLEGE K.R. NAGAR, KOVILPATTI - 628 503. THOOTHUKUDI-DIST



## **NEC Central Library Readers Park and NDLI Club**

## Organizes a Lecture on GRADES vs LEARNING: What's Important

## 17.06.2023, Saturday, 03.30 p.m. @ Central Library A.V.Hall

| Timing                   |     | Programme                                      |
|--------------------------|-----|------------------------------------------------|
| Welcome Address          | _   | Ms.S.Keerthana                                 |
|                          |     | III - CSE                                      |
| Presidential Address     | -   | Dr.S.Tamil Selvi                               |
|                          |     | Professor & Head, Dept. of ECE,                |
|                          |     | National Engineering College                   |
| Chief Guest Introduction