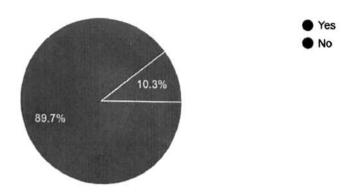

#### ROTARACT, NSS AND RED RIBBON CLUB

It has been planned to conduct a **Blood Donation Camp** in the campus of our Institution on the eve of our Founder's Fifth Memorial Day, 12.03.2024 (Tuesday) at Lakshmi Ammal Polytechnic College Auditorium between 9 a.m. to 4 p.m. Interested faculty members and students can register their willingness through the Google form given below on or before 10.03.2024 within 3 p.m.

#### Who can volunteer?

One, who is between 18 and 60 years of age

One having a body weight of 50 kg and above

One, who is healthy and not anaemic

Google Form Link:

https://forms.gle/8cdjUSCL5R7tzHhH8

55 (300 -