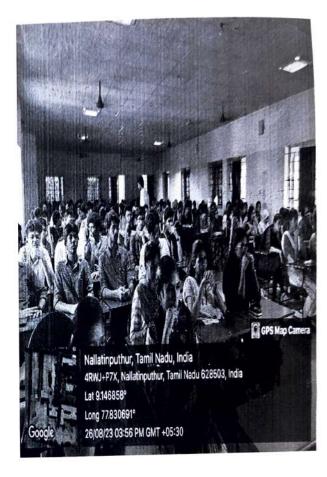

#### **Detailed Event Report:**

The installation of new office bearers of ECO Club for the academic year 2023-2024 was held on 08.07.2023 at Assembly Hall. Mr.J.James Dev, (Alumni – 2015 ECE), Lead Software developer in Fiserv (US Fintech Company) through Centizen Inc, Tirunelveli was the chief guest for the program. Ms.R.P.Jaya shree, III year CSE department, delivered the welcome address for the program. Dr.B.Paramasivan, Dean (Student Affairs and Industry Relations), delivered the presidential address. The chief guest welcomed the gathering and begin his speech in the topic Enabling and empowering ECO-Sustainability through Engineering. In his speech he narrated the significant role of engineering students in addressing environmental challenges and sustainability. A presentation representing the significance of innovation, entrepreneurship and education was shown by the speaker to the students. After his speech, the installation of new office bearers was done and the vote of thanks was delivered by Ms.R.Veena of III year ECE. After the inaugural function is over plantation was done in the quadrangle located opposite to canteen. Around 120 students took part in this inaugural function and made the installation a grand success.

#### **Geo Tagged Photos:**

Staff Coordinator

Principal OF

Dean (SA & IR)

Director

(An Autonomous Institution affiliated to Anna University, Chennai)