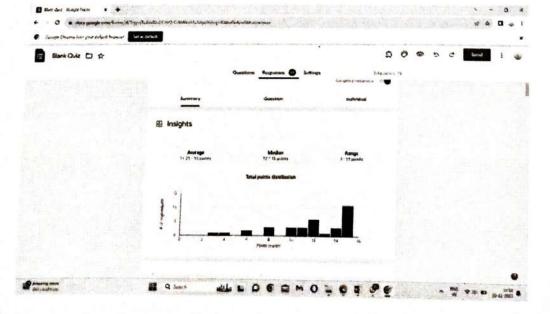

Event:** 

The members of the yoga club has organized an event with Mrs. Malathi and Ms. Sona who is incharge of the club. The event was initiated with the welcome speech by Ms. Sona .The objective of the event is to spread the benefits of millets .As Millets are found to be helpful with the reduction of weight, BMI, and high blood pressure ,it's important to have a knowledge about their purpose .The resource person Ms.A.Sudha, M.Sc(Nutrition) gave an valuable speech on the importance of eating in our day to day life and the types of millets and their benefits were knowledgeable to the students. The session was really useful for the students and helped them to get an idea about millets.The quiz was conducted for the students following the session on "Goodness of millets".

## Photos:







Date

nned to

mmavar

cipation

# NATIONAL ENGINEERING COLLEGE, K.R. NAGAR, KOVILPATTI – 628 503

(An Autonomous Institution, Affiliated to Anna University – Chennai)

#### **YOGA CLUB**

Date:21.11.2023

The following students are interested to attend the YOGA training programme organised by Food safety of India on 05.12.2023

| S.NO REGISTER<br>NUMBER |         |                       |     |
|-------------------------|---------|-----------------------|-----|
| 1                       | 2216002 | ANTINF VIHO C         | M   |
| 2                       | 2216003 | ARUMUGA PRABHU J      | XL  |
| 3                       | 2216004 | ESAKKI VISHNU S       | M   |
| 4                       | 2216005 | HALEELUR RAHMAN T     | M   |
| 5                       | 2216006 | KARTHIK ARUNN A