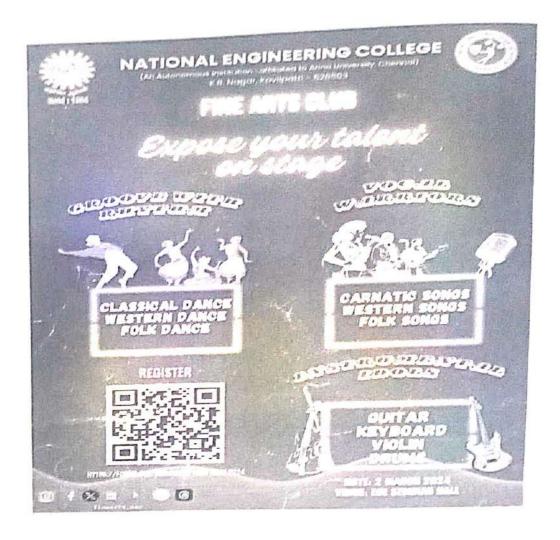

## A DRAWING COMPETITION ON BEAT PLASTIC POLLUTION

## DETAILED EVENT REPORT:

On the eve of World Environment Day, ECO Club conducted a drawing competition on, "Beat Plastic Pollution" in ECE Department, Electronic Device Lab at 3:30 PM on10.06.2023. Ms.Vaishnavi. R- 2113021 EEE III year, Mr.Muneeswaran – 2110002 MECH III Year, Mr.Anantha Pushpa Kaleeswaran IT III Year, students organized the event. Around 28 ECO volunteers from various departments took part in this drawing competition. Dr.P.Ramanan, Assistant Professor(Senior Grade)/Mechanical department valuated the drawings. Ms.Aishwarya.R G 2110006 Mech III Year, Ms.Ananthi.R 2113028 EEE III Year, Mr.Ram Kumar.P 211503 IT III Year got first, second and third position in the competition.