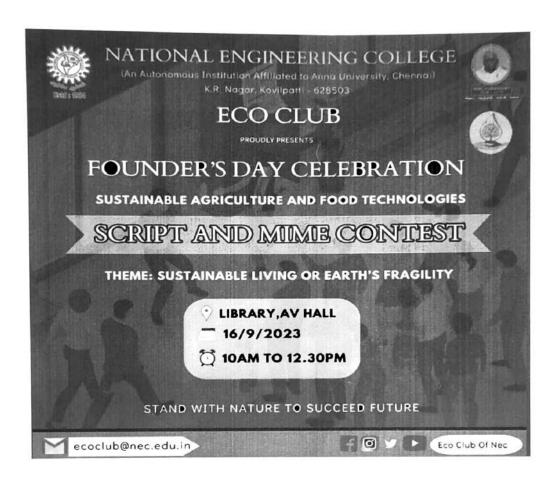

503



#### **ECO CLUB**

#### FOUNDER'S DAY CELEBRATION

02.09.2023

#### Submitted to Principal:

On the eve of our college Founder's Day celebration (17.09.2023), the ECO Club has planned to conduct two events with the theme, "Sustainable Agriculture and Food Technologies" on 16.09.2023 (Saturday).

List of Events Planned by ECO Club Volunteers:

- 1. MIME Event Food Scarcity & Importance of Organic Food
- 2. Drama Event Tug of War on Healthy and Junk Food.

Interested students can take part in this event. Students can enroll their names through the link: https://forms.gle/XciUTo6qbWgh6SAQA. In this regard, permission may please be granted for the same

Participation certificate will be issued to the participants.

Staff in charge

Ar (sa) IFCF

Bean (SA & IR)

Principal

#### Poster:



#### Prize Winner Details: MIME Competition

| S.No | Name & Reg.No                      | Year & Dept | Prize |  |  |
|------|------------------------------------|-------------|-------|--|--|
| 1    | Divya Bharathi (2311077)           |             |       |  |  |
| 2    | Mari lakshmi(2311082)              |             |       |  |  |
| 3    | Jasper Jerin (2311054)             | I & S&H     | II    |  |  |
| 4    | Geetha Lakshmi (2312062)           |             |       |  |  |
| 5    | Aadhi Lakshmi (2311097)            |             |       |  |  |
| 6    | Sandhiya (2311094)                 |             |       |  |  |
| 7    | S.Ram kumar (2211009)              |             |       |  |  |
| 8    | K.Antony Jerin (2211036)           |             |       |  |  |
| 9    | G.Ma