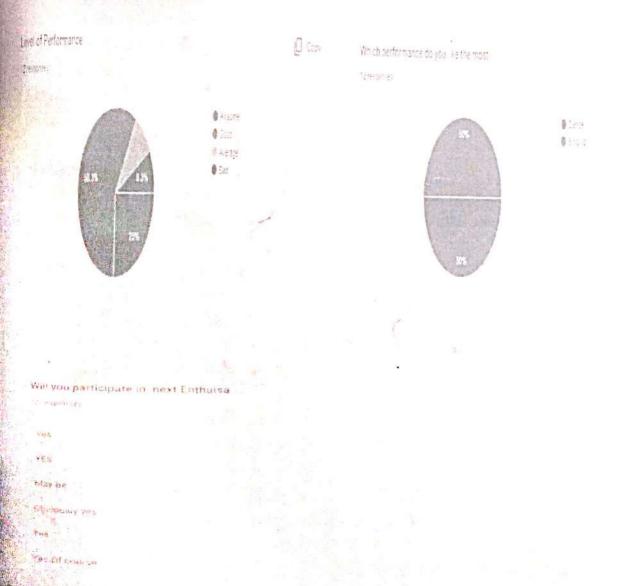

|

#### Poster:







#### Feedback:



## Summary:

These events were well organized and successfully conducted with the help of Fine Arts Club staff Coordinators along with the Student Volunteers and Enthusia event Participants at ECE student Hall on 02/03/2024 (3.45 P.M to 5.00 P.M).

TIEF COURDINATIONS

DEAN (STELL)

PRINCIPAL 3.

O Co.



## National Engineering College, (An Autonomous Institution Affiliated to Anna University Chennai) K.R. Nagar, Kovilpatti-628503



#### ENTHUSIA 2k24

Name of the clubs Organized: Fine Arts Club

Event Name : Enthusia 2k24 VII

(Group & Solo Dance, Group & Solo Singing, Short Film)

Venue : Main Auditorium

Dates & Time : March 16 (Saturday) 3.45pm - 5.00pm

#### Description:

Fine Arts Club of our college has conducted Enthusia unfolded as a monthly event series, with each installment