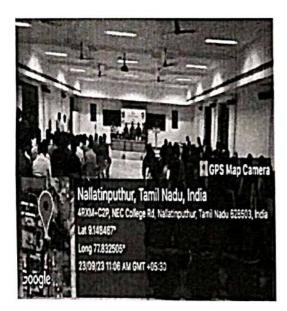

#### **Detailed Event Report:**

The installation of new office bearers of ECO Club for the academic year 2023-2024 was held on 08.07.2023 at Assembly Hall. Mr.J.James Dev, (Alumni – 2015 ECE), Lead Software developer in Fiserv (US Fintech Company) through Centizen Inc, Tirunelveli was the chief guest for the program. Ms.R.P.Jaya shree, III year CSE department, delivered the welcome address for the program. Dr.B.Paramasivan, Dean (Student Affairs and Industry Relations), delivered the presidential address. The chief guest welcomed the gathering and begin his speech in the topic Enabling and empowering ECO-Sustainability through Engineering. In his speech he narrated the significant role of engineering students in addressing environmental challenges and sustainability. A presentation representing the significance of innovation, entrepreneurship and education was shown by the speaker to the students. After his speech, the installation of new office bearers was done and the vote of thanks was delivered by Ms.R.Veena of III year ECE. After the inaugural function is over plantation was done in the quadrangle located opposite to canteen. Around 120 students took part in this inaugural function and made the installation a grand success.

#### **Geo Tagged Photos:**

Staff Coordinator

Principal OF

Dean (SA & IR)

Director

(An Autonomous Institution affiliated to Anna University, Chennai)