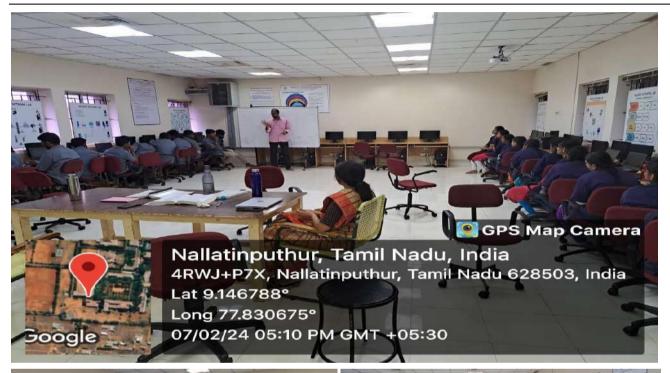

#### ROTARACT, NSS AND RED RIBBON CLUB

It has been planned to conduct a **Blood Donation Camp** in the campus of our Institution on the eve of our Founder's Fifth Memorial Day, 12.03.2024 (Tuesday) at Lakshmi Ammal Polytechnic College Auditorium between 9 a.m. to 4 p.m. Interested faculty members and students can register their willingness through the Google form given below on or before 10.03.2024 within 3 p.m.

#### Who can volunteer?

One, who is between 18 and 60 years of age

One having a body weight of 50 kg and above

One, who is healthy and not anaemic

Google Form Link:

https://forms.gle/8cdjUSCL5R7tzHhH8

55 (300 -