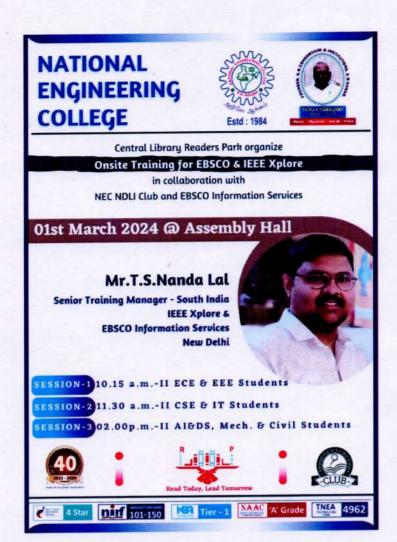

ed topics will be organized to cater to the evolving needs of the academic community.

The training commenced with a welcome address by Ms.S.Lalitha, III - CSE. Ms.K.S.Kirthykaa, III - CSE, introduced the Chief Guest. Dr.K.Karunai Raghavan, Librarian, delivered a special address on the 'Integration of the Library into the Curriculum'. Nearly 475 students participated in this event. Ms.N.Priyadharshini, III CSE had proposed the vote of thanks. The Librarian and Active NEC Central Library Readers Park members made the arrangements for this entire event in a grand success.

Coordinator Coordinator

College \* Validation of the College \* College \* Validation of the College \* Validation

Principal PRINCIPAL

NATIONAL ENGINEERING COLLEGE K.R. NAGAR, KOVILPATTI - 628 503. THOOTHUKUDI - DIST.





#### National Engineering College, K. R. Nagar, Kovilpatti – 628 503

(An Autonomous Institution, Affiliated to Anna University, Chennai)

#### Central Library Readers Park

### 

NEC Central Library Readers Park organize

#### Onsite Training Sessions for EBSCO and IEEE Xplore

in collaboration with

NEC NDLI Club and EBSCO Information Services

#### 01st March 2024 (Friday)

@ Assembly Hall

#### 

#### **Programme Schedule**

Session - I

10.15 a.m. - II ECE & EEE Students

Session - II

11.30 a.m. - II CSE & IT Students

Session - III

02.00 p.m. - II AI&DS, Mech. & Civil Students

### 

Welcome Address

Ms.S.Lalitha, III CSE

Chief Guest Introduction:

Ms.K.S.Kirthykaa, III CSE

Chief Guest Address

Onsite Training Sessions for EBSCO and IEEE Xplore

by

Mr.T.S.Nanda Lal

Senior T