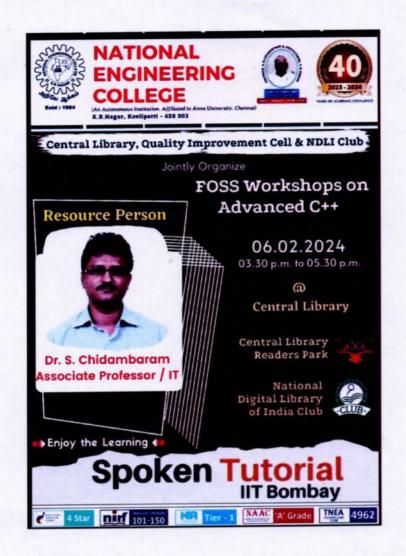

oncepts. Additionally, he elucidated on further advanced C++ programming topics, such as classes, objects, function and operator overloading, inheritance and dynamic polymorphism, templates, exception handling, standard template library, data structures, complex input/output standards, file handling techniques, program documentation, bit manipulation, and other advanced C++ techniques.

The event was concluded by 05.20 p.m. with the vote of thanks by Ms.P.Karishma, II – IT. Nearly fifty three students actively participated in the event. Dr.K.Karunai Raghavan, Librarian, had made all the necessary arrangements for this workshop in a successful manner.

Organizer

QIC-Coordinator

Principal 6/2

PRINCIPAL

NATIONAL ENGINEERING COLLEGE K.R. NAGAR, KOVILPATTI - 628 503

THOOTHUNUDI - DIST.







# National Engineering College, K. R. Nagar, Kovilpatti – 628 503. (An Autonomous Institution, Affiliated to Anna University, Chennai)

### Central Library, Quality Improvement Cell and NDLI Club **IIT Bombay Spoken Tutorial FOSS Workshop**

06.02.2024 (Tuesday) @ 03.30 P.M. - 05.30 P.M.

Name of the Organizer

Dr. S. Chidambaram, Associate Professor / IT

Name of the Course

Advanced C++

### List of Participants

| List of 1 articipants |                      |                |                       |                  |
|-----------------------|----------------------|----------------|-----------------------|------------------|
| Sl. No.               | Name with Initial    | Year & Dept.   | E-mail                | Signature        |
| 1.                    | K. Akalya            | <