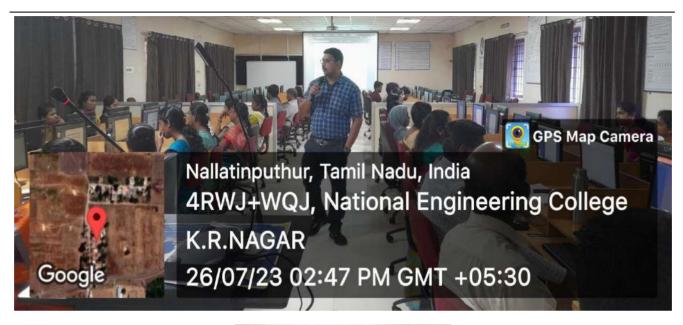

#### **Detailed Event Report:**

The installation of new office bearers of ECO Club for the academic year 2023-2024 was held on 08.07.2023 at Assembly Hall. Mr.J.James Dev, (Alumni – 2015 ECE), Lead Software developer in Fiserv (US Fintech Company) through Centizen Inc, Tirunelveli was the chief guest for the program. Ms.R.P.Jaya shree, III year CSE department, delivered the welcome address for the program. Dr.B.Paramasivan, Dean (Student Affairs and Industry Relations), delivered the presidential address. The chief guest welcomed the gathering and begin his speech in the topic Enabling and empowering ECO-Sustainability through Engineering. In his speech he narrated the significant role of engineering students in addressing environmental challenges and sustainability. A presentation representing the significance of innovation, entrepreneurship and education was shown by the speaker to the students. After his speech, the installation of new office bearers was done and the vote of thanks was delivered by Ms.R.Veena of III year ECE. After the inaugural function is over plantation was done in the quadrangle located opposite to canteen. Around 120 students took part in this inaugural function and made the installation a grand success.

#### **Geo Tagged Photos:**

Staff Coordinator

Principal OF

Dean (SA & IR)

Director

(An Autonomous Institution affiliated to Anna University, Chennai)