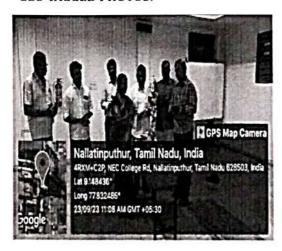

#### **Detailed Event Report:**

The installation of new office bearers of ECO Club for the academic year 2023-2024 was held on 08.07.2023 at Assembly Hall. Mr.J.James Dev, (Alumni – 2015 ECE), Lead Software developer in Fiserv (US Fintech Company) through Centizen Inc, Tirunelveli was the chief guest for the program. Ms.R.P.Jaya shree, III year CSE department, delivered the welcome address for the program. Dr.B.Paramasivan, Dean (Student Affairs and Industry Relations), delivered the presidential address. The chief guest welcomed the gathering and begin his speech in the topic Enabling and empowering ECO-Sustainability through Engineering. In his speech he narrated the significant role of engineering students in addressing environmental challenges and sustainability. A presentation representing the significance of innovation, entrepreneurship and education was shown by the speaker to the students. After his speech, the installation of new office bearers was done and the vote of thanks was delivered by Ms.R.Veena of III year ECE. After the inaugural function is over plantation was done in the quadrangle located opposite to canteen. Around 120 students took part in this inaugural function and made the installation a grand success.

#### **Geo Tagged Photos:**

Staff Coordinator

Principal OF

Dean (SA & IR)

Director

(An Autonomous Institution affiliated to Anna University, Chennai)