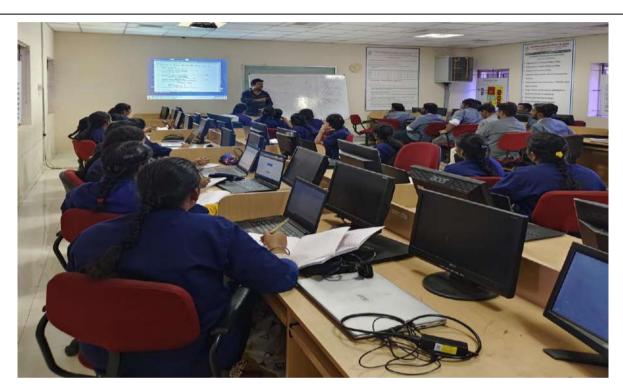

|              | 2111013 Dheceduin    | · V        |
| 42.    | Vimal Raj. A                    | TH ece       | 2111068@nec.edu.in   | fhy        |
|        |                                 |              |                      |            |
| Ro     | < W™                            |              |                      |            |
| 0      | SV.                             | 131212       | ry C                 | usla       |
| Org    | onizer bulk                     | c-coording   | itor pr              | incipa)    |

Engg. College Kovilhatti Ge 628 503 4

#### Central Library, Quality Improvement Cell and NDLI Club IIT Bombay Spoken Tutorial FOSS Workshop on LINUX

13.02.2024 (Tuesday) @ 03.30 p.m.

Name of the Organizer Dr.I.VivekAnand, AP (SG) / ECE

Name of the Course LINUX







(An Autonomous Institution Affiliated to Anna University Chennai)



Name of the Club Organized : NEC Central Library Readers Park

Event Name : FOSS Workshop, Spoken Tutorial, IIT Bombay

Venue : Central Library

Description about the event : The NEC Central Library, NEC NDLI Club and Quality

Improvement Cell jointly organized a series of workshops on Free and Open Source Software (FOSS) facilitated by

Spoken Tutorial, IIT Bombay.

#### Workshop Reports

| Sl. No. | Name of the Workshop | Date                                | Venue           | No. of<br>Participants |
|---------|----------------------|-------------------------------------|-----------------|------------------------|
| 1       | Advanced C++         | 06.02.2024, 03.30 p.m. – 05.30 p.m. | Central Library | 53