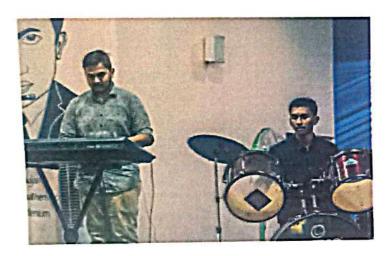

#### **Detailed Event Report:**

The installation of new office bearers of ECO Club for the academic year 2023-2024 was held on 08.07.2023 at Assembly Hall. Mr.J.James Dev, (Alumni – 2015 ECE), Lead Software developer in Fiserv (US Fintech Company) through Centizen Inc, Tirunelveli was the chief guest for the program. Ms.R.P.Jaya shree, III year CSE department, delivered the welcome address for the program. Dr.B.Paramasivan, Dean (Student Affairs and Industry Relations), delivered the presidential address. The chief guest welcomed the gathering and begin his speech in the topic Enabling and empowering ECO-Sustainability through Engineering. In his speech he narrated the significant role of engineering students in addressing environmental challenges and sustainability. A presentation representing the significance of innovation, entrepreneurship and education was shown by the speaker to the students. After his speech, the installation of new office bearers was done and the vote of thanks was delivered by Ms.R.Veena of III year ECE. After the inaugural function is over plantation was done in the quadrangle located opposite to canteen. Around 120 students took part in this inaugural function and made the installation a grand success.