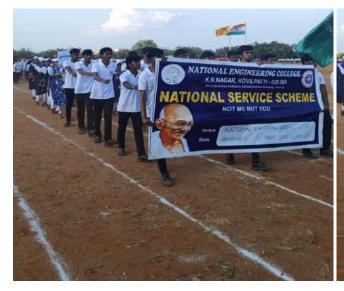

#### ROTARACT, NSS AND RED RIBBON CLUB

It has been planned to conduct a **Blood Donation Camp** in the campus of our Institution on the eve of our Founder's Fifth Memorial Day, 12.03.2024 (Tuesday) at Lakshmi Ammal Polytechnic College Auditorium between 9 a.m. to 4 p.m. Interested faculty members and students can register their willingness through the Google form given below on or before 10.03.2024 within 3 p.m.