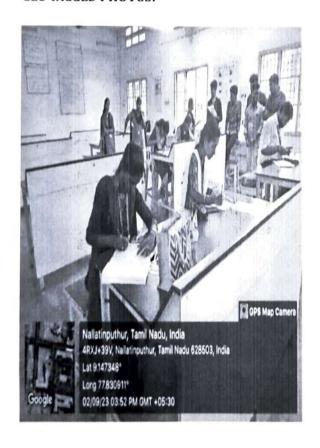

## DETAILED EVENT REPORT:

On the eve of World Environment Day, ECO Club conducted a drawing competition on, "Beat Plastic Pollution" in ECE Department, Electronic Device Lab at 3:30 PM on10.06.2023. Ms.Vaishnavi. R- 2113021 EEE III year, Mr.Muneeswaran – 2110002 MECH III Year, Mr.Anantha Pushpa Kaleeswaran IT III Year, students organized the event. Around 28 ECO volunteers from various departments took part in this drawing competition. Dr.P.Ramanan, Assistant Professor(Senior Grade)/Mechanical department valuated the drawings. Ms.Aishwarya.R G 2110006 Mech III Year, Ms.Ananthi.R 2113028 EEE III Year, Mr.Ram Kumar.P 211503 IT III Year got first, second and third position in the competition.

#### GEO TAGGED PHOTOS:

eine

Dr. K. Kalidasa Murugavel, M.E., Ph.D., PRINCIPAL NATIONAL ENGINEERING COLLEGE K.R. NAGAR, KOVILPATTI - 628 503. THOOTHUKUDI-DIST

Event Coordinator

Principal

Dean (SA & IR)

1. . 2