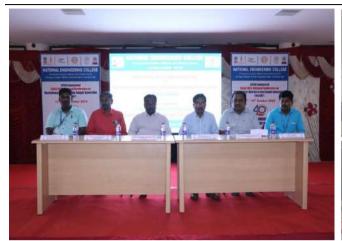

#### **ECO Club Installation**

#### **Detailed Event Report:**

The installation of new office bearers of ECO Club for the academic year 2023-2024 was held on 08.07.2023 at Assembly Hall. Mr.J.James Dev, (Alumni – 2015 ECE), Lead Software developer in Fiserv (US Fintech Company) through Centizen Inc, Tirunelveli was the chief guest for the program. Ms.R.P.Jaya shree, III year CSE department, delivered the welcome address for the program. Dr.B.Paramasivan, Dean (Student Affairs and Industry Relations), delivered the presidential address. The chief guest welcomed the gathering and begin his speech in the topic Enabling and empowering ECO-Sustainability through Engineering. In his speech he narrated the significant role of engineering students in addressing environmental challenges and sustainability. A presentation representing the significance of innovation, entrepreneurship and education was shown by the speaker to the students. After his speech, the installation of new office bearers was done and the vote of thanks was delivered by Ms.R.Veena of III year ECE. After the inaugural function is over plantation was done in the quadrangle located opposite to canteen. Around 120 students took part in this inaugural function and made the installation a grand success.