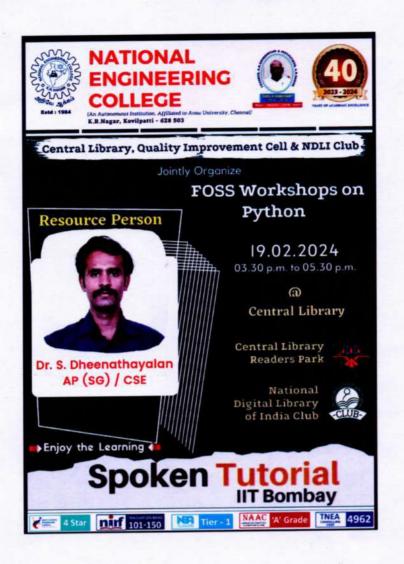

ations. Its support for multiple programming paradigms, including procedural, object-oriented, and functional programming, contributes to its flexibility and broad appeal.

The design philosophy of Python places a premium on code readability, achieved through the distinctive use of significant indentation. This approach underscores Python's commitment to writing clear, concise, and understandable code.

The event was concluded by 05.30 p.m. with the vote of thanks by Mr.S.Keerthika, II – CSE. Nearly forty five students participated in the event. Dr.K.Karunai Raghavan, Librarian, had made all the necessary arrangements for this workshop in a successful manner.

Organizer 19.2.24

QIC-Coordinator

PRINCIPAL
NATIONAL ENGINEERING COLLEGE
K.R. NAGAR, KOVILPATTI - 628 503.

THOOTHUKUDI - DIST.





## National Engineering College, K. R. Nagar, Kovilpatti – 628 503.

(An Autonomous Institution, Affiliated to Anna University, Chennai)

### Central Library, Quality Improvement Cell and NDLI Club IIT Bombay Spoken Tutorial FOSS Workshop

on

19.02.2024 (Monday) @ 03.30 P.M. - 05.30 P.M.

Name of the Organizer

Dr. S. Dheenathayalan, AP (SG) / CSE

Name of the Course

Python 3.4.3

| Sl. No. | Name with Initial    | Year & Dept. | E-mail                   | Signature    |
|---------|----------------------|--------------|--------------------------|--------------|
| 1       | kawi Bharathi N      | iì cse       | 2212080@nec . edu .in    | Ne hould.    |
| 2       | Anisha s             | h (SE        | 2212082@nic.eduin        | C. Souls     |
| 3       | Nemalatha k          | (i. ceE