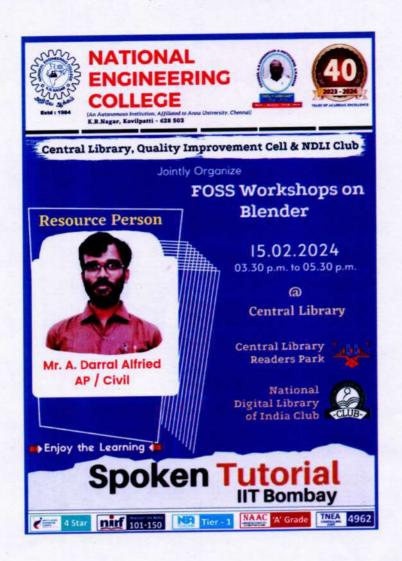

dynamics simulation, realistic body physics simulation, fluid dynamics simulation, cloth and soft body dynamics, modifier-based modeling, character animation capabilities, a node-based material and compositing system, and embedded scripting support through Python. These robust features empower users to tackle complex projects and realize their creative visions efficiently.

The event was concluded by 5.30 p.m. with the vote of thanks by Ms.R.Geerthika, II – Civil. Nearly one hundred and twenty seven students participated in the event. Dr.K.Karunai Raghavan, Librarian, had made all the necessary arrangements for this workshop in a successful manner.

Organizer V

QIC-Coordinator

unda Principal

PRINCIPAL

NATIONAL ENGINEERING COLLEGE K.R. NAGAR, KOVILPATTI - 628 503

THOOTHUKUDI - DIST,





#### Central Library, Quality Improvement Cell and NDLI Club **IIT Bombay Spoken Tutorial FOSS Workshop**

15.02.2024 (Thursday) @ 03.30 P.M. - 05.30 P.M.

Name of the Organizer

Mr. A. Darral Alfred, AP / Civil

Name of the Course

**BLENDER** 

| Sl. No. | Name with Initial                  | Year & Dept.      | E-mail                | Signature  |
|---------|------------------------------------|-------------------|-----------------------|------------|
| ١.      | AKalya. A.M                        | Ind civil.        | 2216039@nec.eduin     | AKalya A.M |
| 2.      | Gaviyagani V                       | I nd yx-Civil     | 2216043@nec.eduin     |            |
| 3       | Seinithi . S                       |                   | 2216032@nec.eduin     |            |
| 4.      | 4. Aksh