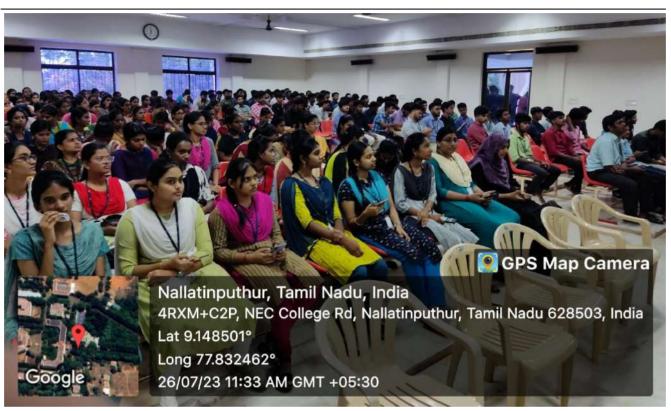

## DETAILED EVENT REPORT:

On the eve of **World Rain Forest Day**, ECO Club conducted a conduct an event, titled, "Action than Words" on 24.06.2023 at ECE Seminar Hall. Ms. Vinslet Mercy J, III Year EEE; Ms. Varshini, III Year CSE & Mr.Divine Ebin Raj. A, III - Year ECE organized the event. Around 56 ECO volunteers from various departments took part in this event. Ms.Venkateswari G - 2113024, III - year EEE & Ms.Swetha Abirami S - 2113013, III year EEE won the first prize and Ms.Esakkiammal A - 2113032, III Year EEE & Nancy Freeda B - 2113039, III Year EEE won the second prize in the competition.

#### **GEO TAGGED PHOTOS:**

**Event Coordinator** 

Principal

Dean (SA & IR)

Director

(An Autonomous Institution affiliated to Anna University, Chennai)