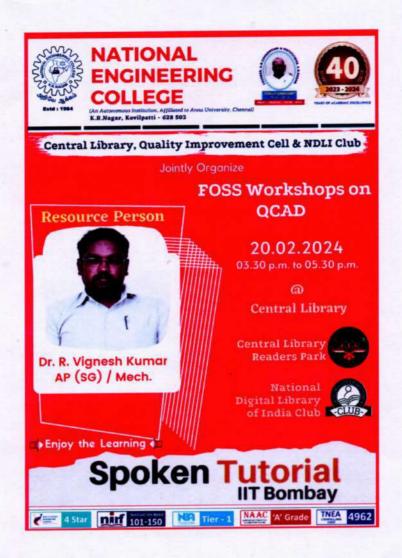

the community.

Furthermore, he elucidated several fundamental concepts integral to mastering QCAD, including an introduction to the software, drawing methods, and utilizing modification tools. These tools encompass a range of functionalities such as stretching, mirroring, scaling, and rotating, which are essential for manipulating and refining drawings within QCAD's intuitive interface.

The event was concluded by 05.30 p.m. with the vote of thanks by Mr.S.Akash, II – Mechanical Engineering. Nearly sixty four students participated in the event. Dr.K.Karunai Raghavan, Librarian, had made all the necessary arrangements for this workshop in a successful manner.

Organizer

QIC-Coordinator

Principal

PRINCIPAL

NATIONAL ENGINEERING COLLEC K.R. NAGAR, KOVILPATTI - 628 50 THOOTHUKUDI - DIST.





### National Engineering College, K. R. Nagar, Kovilpatti – 628 503.

(An Autonomous Institution, Affiliated to Anna University, Chennai)

#### Central Library, Quality Improvement Cell and NDLI Club IIT Bombay Spoken Tutorial FOSS Workshop

on

20.02.2024 (Tuesday) @ 03.30 P.M. - 05.30 P.M.

Name of the Organizer

Dr. R. Vigneshkumar, AP (SG) / Mech.

Name of the Course

QCAD

#### List of Participants

| Sl. No. | Name with Initial       | Year & Dept.  | E-mail               | Signature    |
|---------|-------------------------|---------------|----------------------|--------------|
| 1       | Benial Raven D          | II Mechanical | 2210038 @nec.gdu.    | Rent Ravin D |
| 2       | Karthick. S             | II Mechanical |                      | 1 1 1        |
| 3       | Mithun B