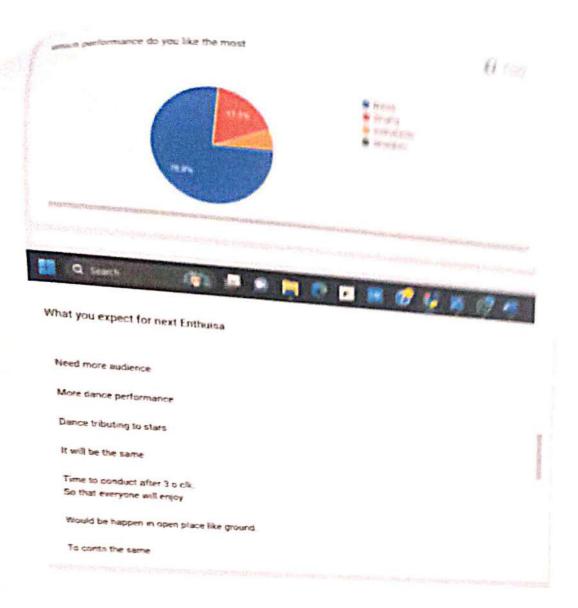

|  |  |  |

Poster:









#### Feedback:





#### Summary:

These events were well organized and successfully conducted with the help of Fine Arts Staff Coordinator along with the Student Volunteers and Enthusiastic Participants. This made the students to participate more enthusiastically on the stage.

Faculty coordinators

Dean (SA&IR)

PRINCIPAL



## NATIONAL ENGINEERING COLLEGE, K.R.NAGAR, KOVILPATTI - 628 503 (An Autonomous Institution – Affiliated to Anna University, Chennai)



#### FOUNDERS DAY CELEBRATION REPORT

Name of the clubs Organized:

Fine Arts Club

**Event Name** 

Graphics - Trailer Time

(Topic: India on Space Exploration and Aerospace Technologies)

Venue

.

Online Event

Date & Time

16.09.2023 (09:00 AM to 01.00 PM)

#### Description about the event conductance:

On Behalf of Founders Day Celebration (17.0