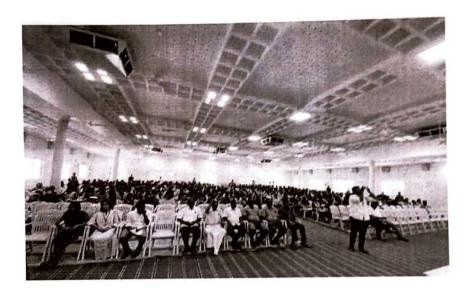

#### **Detailed Event Report:**

The installation of new office bearers of ECO Club for the academic year 2023-2024 was held on 08.07.2023 at Assembly Hall. Mr.J.James Dev, (Alumni – 2015 ECE), Lead Software developer in Fiserv (US Fintech Company) through Centizen Inc, Tirunelveli was the chief guest for the program. Ms.R.P.Jaya shree, III year CSE department, delivered the welcome address for the program. Dr.B.Paramasivan, Dean (Student Affairs and Industry Relations), delivered the presidential address. The chief guest welcomed the gathering and begin his speech in the topic Enabling and empowering ECO-Sustainability through Engineering. In his speech he narrated the significant role of engineering students in addressing environmental challenges and sustainability. A presentation representing the significance of innovation, entrepreneurship and education was shown by the speaker to the students. After his speech, the installation of new office bearers was done and the vote of thanks was delivered by Ms.R.Veena of III year ECE. After the inaugural function is over plantation was done in the quadrangle located opposite to canteen. Around 120 students took part in this inaugural function and made the installation a grand success.

#### **Geo Tagged Photos:**

Staff Coordinator

Principal OF

Dean (SA & IR)

Director

(An Autonomous Institution affiliated to Anna University, Chennai)