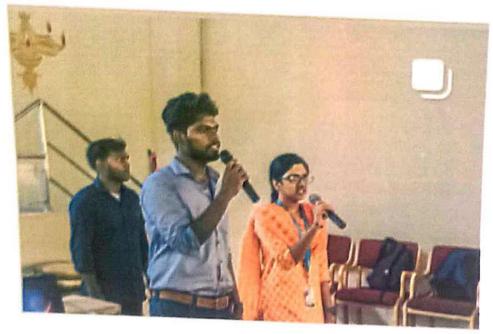

#### **Detailed Event Report:**

The installation of new office bearers of ECO Club for the academic year 2023-2024 was held on 08.07.2023 at Assembly Hall. Mr.J.James Dev, (Alumni – 2015 ECE), Lead Software developer in Fiserv (US Fintech Company) through Centizen Inc, Tirunelveli was the chief guest for the program. Ms.R.P.Jaya shree, III year CSE department, delivered the welcome address for the program. Dr.B.Paramasivan, Dean (Student Affairs and Industry Relations), delivered the presidential address. The chief guest welcomed the gathering and begin his speech in the topic Enabling and empowering ECO-Sustainability through Engineering. In his speech he narrated the significant role of engineering students in addressing environmental challenges and sustainability. A presentation representing the significance of innovation, entrepreneurship and education was shown by the speaker to the students. After his speech, the installation of new office bearers was done and the vote of thanks was delivered by Ms.R.Veena of III year ECE. After the inaugural function is over plantation was done in the quadrangle located opposite to canteen. Around 120 students took part in this inaugural function and made the installation a grand success.