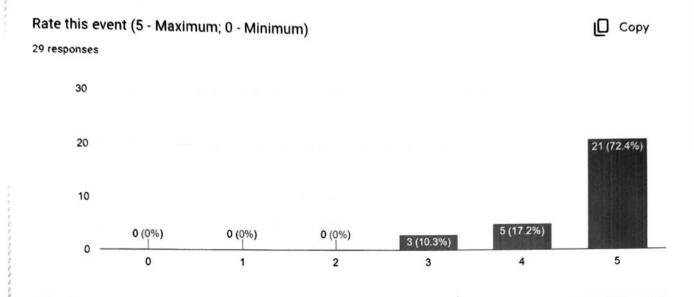

#### ROTARACT, NSS AND RED RIBBON CLUB

It has been planned to conduct a **Blood Donation Camp** in the campus of our Institution on the eve of our Founder's Fifth Memorial Day, 12.03.2024 (Tuesday) at Lakshmi Ammal Polytechnic College Auditorium between 9 a.m. to 4 p.m. Interested faculty members and students can register their willingness through the Google form given below on or before 10.03.2024 within 3 p.m.

#### Who can volunteer?

One, who is between 18 and 60 years of age

One having a body weight of 50 kg and above

One, who is healthy and not anaemic

Google Form Link:

https://forms.gle/8cdjUSCL5R7tzHhH8

55 (300 -