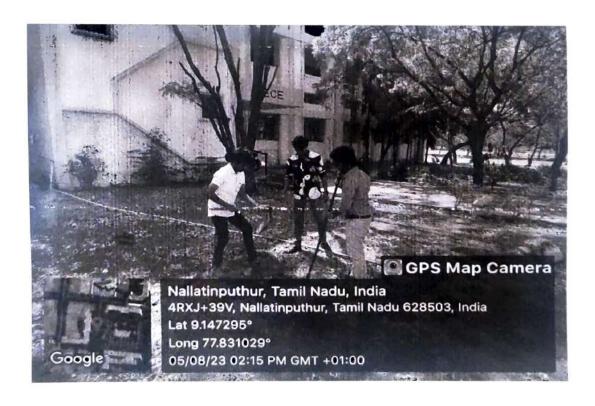

## DETAILED EVENT REPORT:

On the eve of World Environment Day, ECO Club conducted a drawing competition on, "Beat Plastic Pollution" in ECE Department, Electronic Device Lab at 3:30 PM on10.06.2023. Ms.Vaishnavi. R- 2113021 EEE III year, Mr.Muneeswaran – 2110002 MECH III Year, Mr.Anantha Pushpa Kaleeswaran IT III Year, students organized the event. Around 28 ECO volunteers from various departments took part in this drawing competition. Dr.P.Ramanan, Assistant Professor(Senior Grade)/Mechanical department valuated the drawings. Ms.Aishwarya.R G 2110006 Mech III Year, Ms.Ananthi.R 2113028 EEE III Year, Mr.Ram Kumar.P 211503 IT III Year got first, second and third position in the competition.

#### GEO TAGGED PHOTOS:

eine

Dr. K. Kalidasa Murugavel, M.E., Ph.D., PRINCIPAL NATIONAL ENGINEERING COLLEGE K.R. NAGAR, KOVILPATTI - 628 503. THOOTHUKUDI-DIST

Event Coordinator

Principal

Dean (SA & IR)

1. . 2