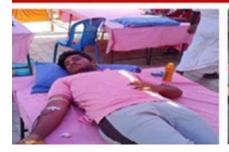

#### ROTARACT, NSS AND RED RIBBON CLUB

It has been planned to conduct a **Blood Donation Camp** in the campus of our Institution on the eve of our Founder's Fifth Memorial Day, 12.03.2024 (Tuesday) at Lakshmi Ammal Polytechnic College Auditorium between 9 a.m. to 4 p.m. Interested faculty members and students can register their willingness through the Google form given below on or before 10.03.2024 within 3 p.m.

#### Who can volunteer?

One, who is between 18 and 60 years of age

One having a body weight of 50 kg and above

One, who is healthy and not anaemic

Google Form Link:

https://forms.gle/8cdjUSCL5R7tzHhH8

55 (300 -