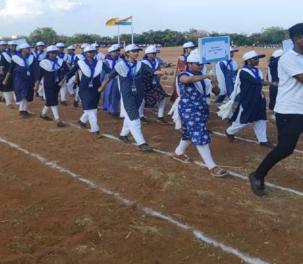

#### ROTARACT, NSS AND RED RIBBON CLUB

It has been planned to conduct a **Blood Donation Camp** in the campus of our Institution on the eve of our Founder's Fifth Memorial Day, 12.03.2024 (Tuesday) at Lakshmi Ammal Polytechnic College Auditorium between 9 a.m. to 4 p.m. Interested faculty members and students can register their willingness through the Google form given below on or before 10.03.2024 within 3 p.m.