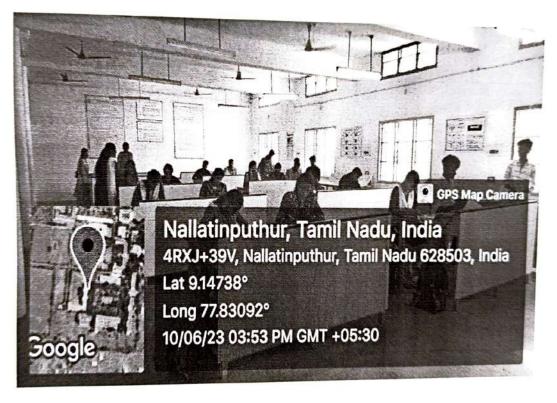

## DETAILED EVENT REPORT:

On the eve of World Environment Day, ECO Club conducted a drawing competition on, "Beat Plastic Pollution" in ECE Department, Electronic Device Lab at 3:30 PM on10.06.2023. Ms.Vaishnavi. R- 2113021 EEE III year, Mr.Muneeswaran – 2110002 MECH III Year, Mr.Anantha Pushpa Kaleeswaran IT III Year, students organized the event. Around 28 ECO volunteers from various departments took part in this drawing competition. Dr.P.Ramanan, Assistant Professor(Senior Grade)/Mechanical department valuated the drawings. Ms.Aishwarya.R G 2110006 Mech III Year, Ms.Ananthi.R 2113028 EEE III Year, Mr.Ram Kumar.P 211503 IT III Year got first, second and third position in the competition.

#### GEO TAGGED PHOTOS:

eine

Dr. K. Kalidasa Murugavel, M.E., Ph.D., PRINCIPAL NATIONAL ENGINEERING COLLEGE K.R. NAGAR, KOVILPATTI - 628 503. THOOTHUKUDI-DIST

Event Coordinator

Principal

Dean (SA & IR)

1. . 2