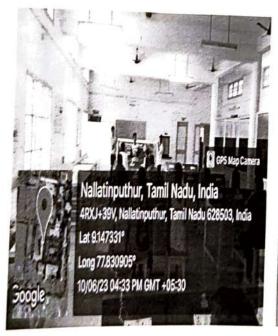

## DETAILED EVENT REPORT:

On the eve of World Environment Day, ECO Club conducted a drawing competition on, "Beat Plastic Pollution" in ECE Department, Electronic Device Lab at 3:30 PM on10.06.2023. Ms.Vaishnavi. R- 2113021 EEE III year, Mr.Muneeswaran – 2110002 MECH III Year, Mr.Anantha Pushpa Kaleeswaran IT III Year, students organized the event. Around 28 ECO volunteers from various departments took part in this drawing competition. Dr.P.Ramanan, Assistant Professor(Senior Grade)/Mechanical department valuated the drawings. Ms.Aishwarya.R G 2110006 Mech III Year, Ms.Ananthi.R 2113028 EEE III Year, Mr.Ram Kumar.P 211503 IT III Year got first, second and third position in the competition.

#### GEO TAGGED PHOTOS:

eine

Dr. K. Kalidasa Murugavel, M.E., Ph.D., PRINCIPAL NATIONAL ENGINEERING COLLEGE K.R. NAGAR, KOVILPATTI - 628 503. THOOTHUKUDI-DIST

Event Coordinator

Principal

Dean (SA & IR)

1. . 2