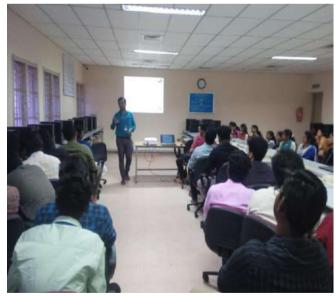

#### **Detailed Event Report:**

The installation of new office bearers of ECO Club for the academic year 2023-2024 was held on 08.07.2023 at Assembly Hall. Mr.J.James Dev, (Alumni – 2015 ECE), Lead Software developer in Fiserv (US Fintech Company) through Centizen Inc, Tirunelveli was the chief guest for the program. Ms.R.P.Jaya shree, III year CSE department, delivered the welcome address for the program. Dr.B.Paramasivan, Dean (Student Affairs and Industry Relations), delivered the presidential address. The chief guest welcomed the gathering and begin his speech in the topic Enabling and empowering ECO-Sustainability through Engineering. In his speech he narrated the significant role of engineering students in addressing environmental challenges and sustainability. A presentation representing the significance of innovation, entrepreneurship and education was shown by the speaker to the students. After his speech, the installation of new office bearers was done and the vote of thanks was delivered by Ms.R.Veena of III year ECE. After the inaugural function is over plantation was done in the quadrangle located opposite to canteen. Around 120 students took part in this inaugural function and made the installation a grand success.