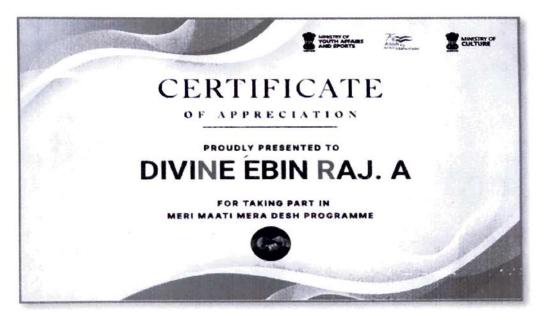

B





Date: 14.08.2023

#### Azadi Ka Amirt Mahotasav (AKAM) - Pledge Event

#### **Detailed Event Report:**

On the eve of Azadi Ka Amirt Mahotasav (AKAM) celebration to commemorate the 75th glorious years of a progressive independent India, ECO Club conducted a Pledge event on 14.08.2023 in front of ECE department. Mr.Guhan, III Year MECH department student told the volunteers about the supreme sacrifice the great freedom fighters who gave their lives for the sake of freedom. He also said that the freedom was very precious and it was very necessary to preserve it. Mr.Jones Gnanendran, III Year CSE department student read the pledge regarding AKAM and the volunteers took the pledge. Around 45 volunteers took part in this event and got benefited.

#### Sample Photos and Certificate:







**Event Coordinator** 

Principal

Dean (SA & IR)



(An Autonomous Institution affiliated to Anna University, Chennai)

#### **ECO CLUB**



Date: 09.08.2023

# A EVENT ON NATIONAL TREE DAY "CLEAN IT... WATER IT.."

#### **DETAILED EVENT REPORT: -**

On the eve of National Tree Day, ECO Club has planned to conduct a program on, "CLEANIT...WATER IT.." in front of ECE department at 2:00 PM on 05/08/23. In this event we clean the area Infront of ECE Department, also we remove the waste leaves around the trees and supply the water to the trees and also, we sampling the 4 new trees in front of the ECE department. Two sampling was plant in front the two entrance of the department and another two sampling was plant to the back side of the department. Around 40 students from various departments