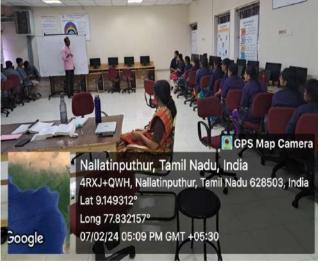

|
| 70      | M. Ishwarya             | 1 - ECE      | 221103 & @nec. du     | Persy.          |
| 71      | A. Snaspori             | 11-ECE       | 2211008 @ngc.         |                 |
| 42.     | Prabirthi. S.L.         | IL ECF       | 2211066 Precedu.      | pred.           |
| 43.     | Asya Ram·8              | II. ECE      | 2211074@ necedum      | Agil.           |

Organizer

OIC-COORDINATOR NEODE

Principal

### National Engineering College, K. R. Nagar, Kovilpatti – 628 503.

(An Autonomous Institution, Affiliated to Anna University, Chennai)

### Central Library, Quality Improvement Cell and NDLI Club IIT Bombay Spoken Tutorial FOSS Workshop

on C++

07.02.2024 (Wednesday) @ 03.30 p.m.

Name of the Organizer : Mr.S.Cammillus, AP (SG) / ECE

Name of the Course : C++









### National Engineering College, K.R.Nagar, Kovilpatti-628503

(An Autonomous Institution Affiliated to Anna University Chennai)



Name of the Club Organized : NEC Central Library Readers Park

Event Name : FOSS Workshop, Spoken Tutorial, IIT Bombay

Venue : Central Library

Description about the event : The NEC Central Library, NEC NDLI Club and Quality

Improvement Cell jointly organized a series of workshops on Free and Open Source Software (FOSS) facilitated by

Spoken Tutorial, IIT Bombay.

#### Workshop Reports

| Sl. No. | Name of the Workshop | Date                                | Venue           | No. of<br>Participants |
|---------|----------------------|-------------------------------------|-----------------|------------------------|
| 1       | Advanced C++         | 06.