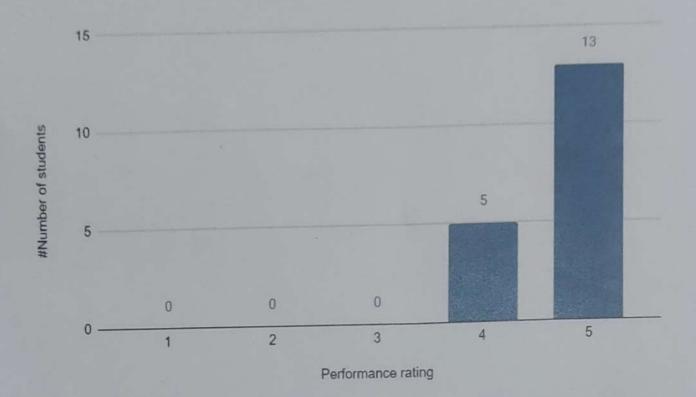

or preventing and addressing violence against women. The students proposed a variety of approaches, including education and awareness and victim support services. They also stressed the importance of addressing the root causes of violence against women, such as gender inequality and harmful social norms. The event concluded with a call to action encouraging participants to take concrete steps to prevent and combat violence against women in their personal and professional lives. Overall, the group discussion was an informative and thought-provoking event that provided valuable insight into the issue of violence against women.

#### **Event Photos:**



The students actively participating in the group discussion on the topic 'preventing and combating violence against women'

#### Feedback:





#### NATIONAL ENGINEERING COLLEGE, K.R.NAGAR, KOVILPATTI – 628 503 (An Autonomous Institution – Affiliated to Anna University, Chennai)

#### GENDER EQUITY CELL

Event Name: Group discussion on "Preventing and Combating Violence against Women"

Time: 02:00 pm to 03:00 pm & Date: 06.04.2023

| Sl.No | Register Number | Students Name          | Signature