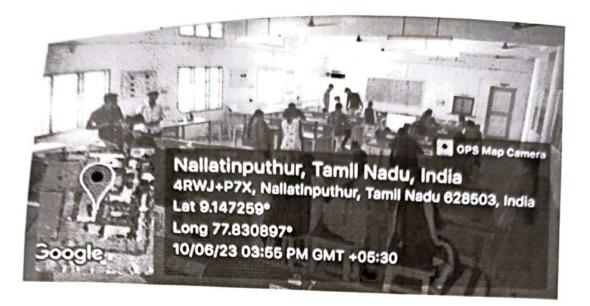

## DETAILED EVENT REPORT:

On the eve of World Environment Day, ECO Club conducted a drawing competition on, "Beat Plastic Pollution" in ECE Department, Electronic Device Lab at 3:30 PM on10.06.2023. Ms.Vaishnavi. R- 2113021 EEE III year, Mr.Muneeswaran – 2110002 MECH III Year, Mr.Anantha Pushpa Kaleeswaran IT III Year, students organized the event. Around 28 ECO volunteers from various departments took part in this drawing competition. Dr.P.Ramanan, Assistant Professor(Senior Grade)/Mechanical department valuated the drawings. Ms.Aishwarya.R G 2110006 Mech III Year, Ms.Ananthi.R 2113028 EEE III Year, Mr.Ram Kumar.P 211503 IT III Year got first, second and third position in the competition.

#### GEO TAGGED PHOTOS:

eine

Dr. K. Kalidasa Murugavel, M.E., Ph.D., PRINCIPAL NATIONAL ENGINEERING COLLEGE K.R. NAGAR, KOVILPATTI - 628 503. THOOTHUKUDI-DIST

Event Coordinator

Principal

Dean (SA & IR)

1. . 2