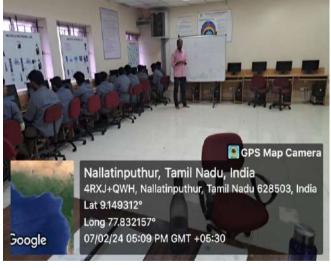

#### ROTARACT, NSS AND RED RIBBON CLUB

It has been planned to conduct a **Blood Donation Camp** in the campus of our Institution on the eve of our Founder's Fifth Memorial Day, 12.03.2024 (Tuesday) at Lakshmi Ammal Polytechnic College Auditorium between 9 a.m. to 4 p.m. Interested faculty members and students can register their willingness through the Google form given below on or before 10.03.2024 within 3 p.m.

#### Who can volunteer?

One, who is between 18 and 60 years of age

One having a body weight of 50 kg and above

One, who is healthy and not anaemic

Google Form Link:

https://forms.gle/8cdjUSCL5R7tzHhH8

55 (300 -