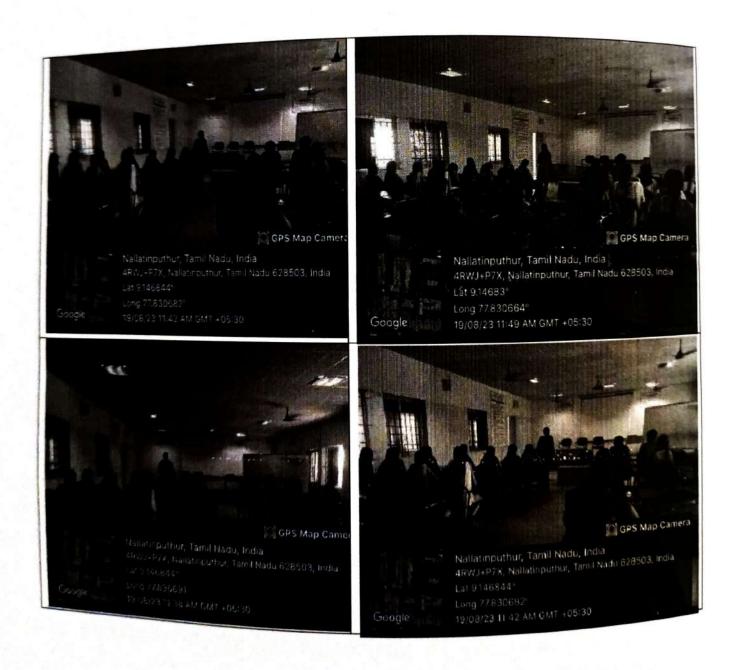

#### **Detailed Event Report:**

The installation of new office bearers of ECO Club for the academic year 2023-2024 was held on 08.07.2023 at Assembly Hall. Mr.J.James Dev, (Alumni – 2015 ECE), Lead Software developer in Fiserv (US Fintech Company) through Centizen Inc, Tirunelveli was the chief guest for the program. Ms.R.P.Jaya shree, III year CSE department, delivered the welcome address for the program. Dr.B.Paramasivan, Dean (Student Affairs and Industry Relations), delivered the presidential address. The chief guest welcomed the gathering and begin his speech in the topic Enabling and empowering ECO-Sustainability through Engineering. In his speech he narrated the significant role of engineering students in addressing environmental challenges and sustainability. A presentation representing the significance of innovation, entrepreneurship and education was shown by the speaker to the students. After his speech, the installation of new office bearers was done and the vote of thanks was delivered by Ms.R.Veena of III year ECE. After the inaugural function is over plantation was done in the quadrangle located opposite to canteen. Around 120 students took part in this inaugural function and made the installation a grand success.

#### **Geo Tagged Photos:**

Staff Coordinator

Principal OF

Dean (SA & IR)

Director

(An Autonomous Institution affiliated to Anna University, Chennai)