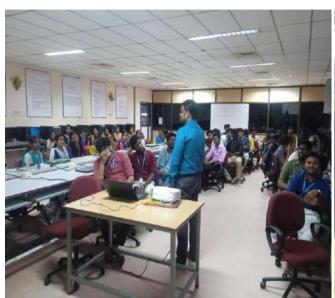

a S. Gobika R. Ishwarya C. Akshaya shree W. Rexey redoua Celciah - J Madhumitha M | M. 4 Kanya  A. Kanya  I IT  J. Infant ditusha I IT  S. Prathisha I IT  R. Dehwaya  C. Akshaya shree  W. Rexey medona  I IT  Celciah. J  Madhumitha  M I IT | M. 4 kalya  I II 0215051@ nec.eduin  J. Infant diksha III 2015051@ nec.eduin  S. Prathisha III 2215054@ nec.eduin  S. Grobika IIII 2215054@ nec.eduin  R. Ishwarya  C. Akshaya shree  IIII 221504@noc.eduin  W. Rexey redoug  IIII 2215054@noc.eduin  Celciali. J  IIII 2215041@noc.eduin  Madhumitha  IIIII 2215041@noc.eduin |

#### Central Library, Quality Improvement Cell and NDLI Club IIT Bombay Spoken Tutorial FOSS Workshop on JAVA

08.02.2024 (Thursday) @ 03.30 p.m.

Name of the Organizer Mr.P.G.Siva Sharma Karthick, AP / IT

Name of the Course **JAVA** 











(An Autonomous Institution Affiliated to Anna University Chennai)



Name of the Club Organized : NEC Central Library Readers Park

Event Name : FOSS Workshop, Spoken Tutorial, IIT Bombay

Venue : Central Library

Description about the event : The NEC Central Library, NEC NDLI Club and Quality

Improvement Cell jointly organized a series of workshops on Free and Open Source Software (FOSS) facilitated by

Spoken Tutorial, IIT Bombay.

#### Workshop Reports

| Sl. No. | Name of the Workshop | Date                                | Venue           | No. of<br>Participants |
|---------|----------------------|-------------------------------------|-----------------|------------------------|
| 1       | Advanced C++         | 06.02.2024, 03.30 p.m. – 05.30 p.m. | Central Library | 53