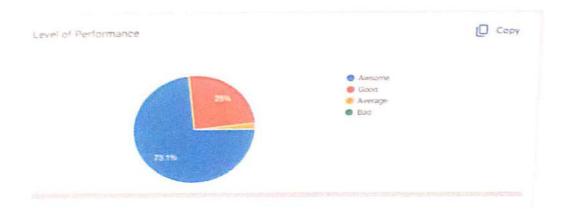

|                   |

Poster:









Feedback:





mmary:

These events were well organized and successfully conducted with the help of Fine Arts Staff Coordinator along with the Student Volunteers and Enthusiastic Participants. This made the students to participate more enthusiastically on the stage.

Faculty coordinators

Dean (SA&IR)

PRINCIPAL



#### National Engineering College, (An Autonomous Institution Affiliated to Anna University Chennai) K.R. Nagar, Kovilpatti-628503



#### ENTHUSIA 2K23

Name of the clubs Organized: Fine Arts Club

Event Name : Enthusia2k23 V

(Group & Solo Dance, Group &Solo Singing, Silambam)

Venue : Main Auditorium

Dates & Time : December 16 (Saturday) 3.45 – 5.15pm

Description about the event conductance:

Fine Arts Club of our college has conducted Enthusia2k23 - unfolded as a monthly event series