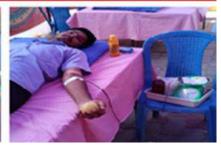

#### ROTARACT, NSS AND RED RIBBON CLUB

It has been planned to conduct a **Blood Donation Camp** in the campus of our Institution on the eve of our Founder's Fifth Memorial Day, 12.03.2024 (Tuesday) at Lakshmi Ammal Polytechnic College Auditorium between 9 a.m. to 4 p.m. Interested faculty members and students can register their willingness through the Google form given below on or before 10.03.2024 within 3 p.m.

#### Who can volunteer?

One, who is between 18 and 60 years of age

One having a body weight of 50 kg and above

One, who is healthy and not anaemic

Google Form Link:

https://forms.gle/8cdjUSCL5R7tzHhH8

55 (300 -