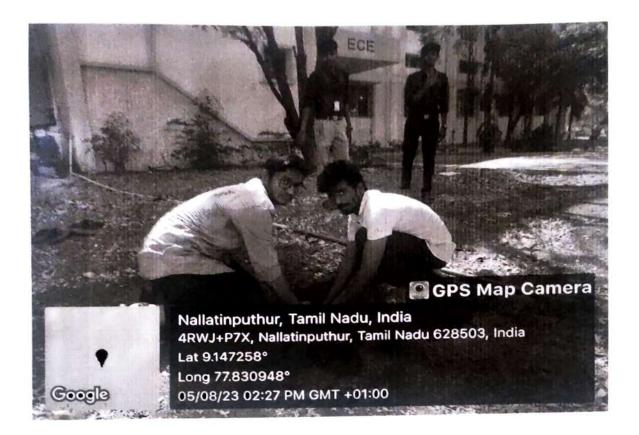

#### **Detailed Event Report:**

The installation of new office bearers of ECO Club for the academic year 2023-2024 was held on 08.07.2023 at Assembly Hall. Mr.J.James Dev, (Alumni – 2015 ECE), Lead Software developer in Fiserv (US Fintech Company) through Centizen Inc, Tirunelveli was the chief guest for the program. Ms.R.P.Jaya shree, III year CSE department, delivered the welcome address for the program. Dr.B.Paramasivan, Dean (Student Affairs and Industry Relations), delivered the presidential address. The chief guest welcomed the gathering and begin his speech in the topic Enabling and empowering ECO-Sustainability through Engineering. In his speech he narrated the significant role of engineering students in addressing environmental challenges and sustainability. A presentation representing the significance of innovation, entrepreneurship and education was shown by the speaker to the students. After his speech, the installation of new office bearers was done and the vote of thanks was delivered by Ms.R.Veena of III year ECE. After the inaugural function is over plantation was done in the quadrangle located opposite to canteen. Around 120 students took part in this inaugural function and made the installation a grand success.

#### **Geo Tagged Photos:**

Staff Coordinator

Principal OF

Dean (SA & IR)

Director

(An Autonomous Institution affiliated to Anna University, Chennai)