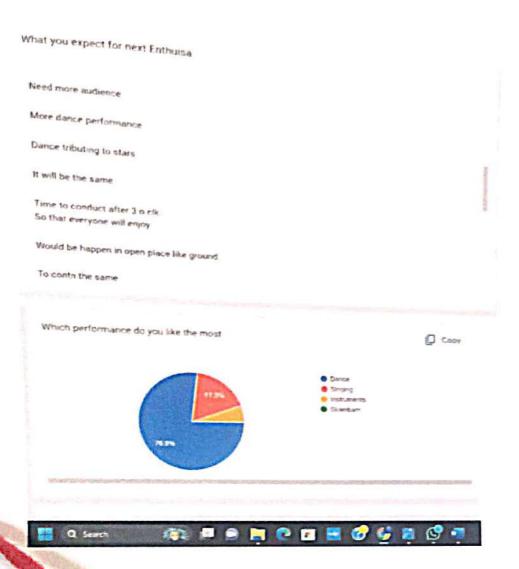

|                   |

Poster:









Feedback:





mmary:

These events were well organized and successfully conducted with the help of Fine Arts Staff Coordinator along with the Student Volunteers and Enthusiastic Participants. This made the students to participate more enthusiastically on the stage.

Faculty coordinators

Dean (SA&IR)

PRINCIPAL



#### National Engineering College, (An Autonomous Institution Affiliated to Anna University Chennai) K.R. Nagar, Kovilpatti-628503



#### ENTHUSIA 2K23

Name of the clubs Organized: Fine Arts Club

Event Name : Enthusia2k23 V

(Group & Solo Dance, Group &Solo Singing, Silambam)

Venue : Main Auditorium

Dates & Time : December 16 (Saturday) 3.45 – 5.15pm

Description about the event conductance:

Fine Arts Club of our college has conducted Enthusia2k23 - unfolded as a monthly event series,