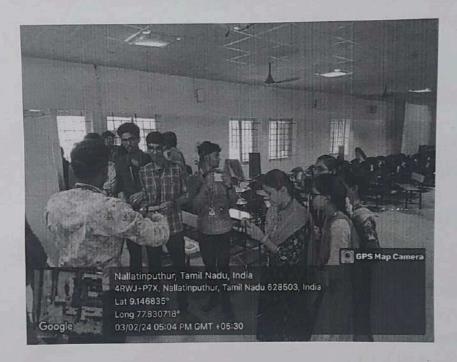

## DETAILED EVENT REPORT:

On the eve of **World Rain Forest Day**, ECO Club conducted a conduct an event, titled, "Action than Words" on 24.06.2023 at ECE Seminar Hall. Ms. Vinslet Mercy J, III Year EEE; Ms. Varshini, III Year CSE & Mr.Divine Ebin Raj. A, III - Year ECE organized the event. Around 56 ECO volunteers from various departments took part in this event. Ms.Venkateswari G - 2113024, III - year EEE & Ms.Swetha Abirami S - 2113013, III year EEE won the first prize and Ms.Esakkiammal A - 2113032, III Year EEE & Nancy Freeda B - 2113039, III Year EEE won the second prize in the competition.

#### **GEO TAGGED PHOTOS:**

**Event Coordinator** 

Principal

Dean (SA & IR)

Director

(An Autonomous Institution affiliated to Anna University, Chennai)