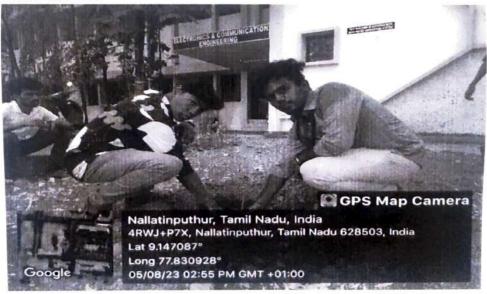

## DETAILED EVENT REPORT:

On the eve of **World Rain Forest Day**, ECO Club conducted a conduct an event, titled, "Action than Words" on 24.06.2023 at ECE Seminar Hall. Ms. Vinslet Mercy J, III Year EEE; Ms. Varshini, III Year CSE & Mr.Divine Ebin Raj. A, III - Year ECE organized the event. Around 56 ECO volunteers from various departments took part in this event. Ms.Venkateswari G - 2113024, III - year EEE & Ms.Swetha Abirami S - 2113013, III year EEE won the first prize and Ms.Esakkiammal A - 2113032, III Year EEE & Nancy Freeda B - 2113039, III Year EEE won the second prize in the competition.

#### **GEO TAGGED PHOTOS:**

**Event Coordinator** 

Principal

Dean (SA & IR)

Director

(An Autonomous Institution affiliated to Anna University, Chennai)