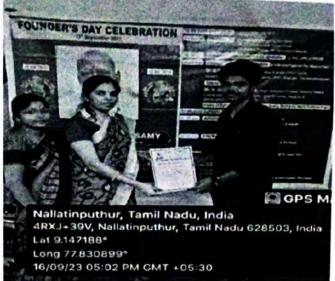

#### GEO TAGGED PHOTOS:

eine

Dr. K. Kalidasa Murugavel, M.E., Ph.D., PRINCIPAL NATIONAL ENGINEERING COLLEGE K.R. NAGAR, KOVILPATTI - 628 503. THOOTHUKUDI-DIST

Event Coordinator

Principal

Dean (SA & IR)

1. . 2