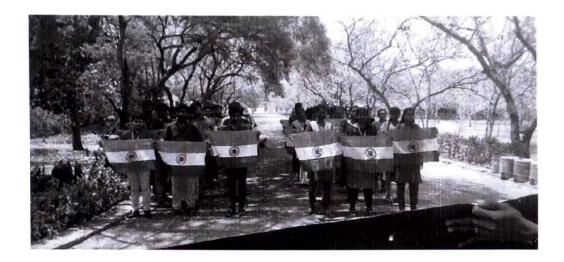

LUB





Date: 14.08.2023

#### Azadi Ka Amirt Mahotasav (AKAM) - Pledge Event

#### **Detailed Event Report:**

On the eve of Azadi Ka Amirt Mahotasav (AKAM) celebration to commemorate the 75th glorious years of a progressive independent India, ECO Club conducted a Pledge event on 14.08.2023 in front of ECE department. Mr.Guhan, III Year MECH department student told the volunteers about the supreme sacrifice the great freedom fighters who gave their lives for the sake of freedom. He also said that the freedom was very precious and it was very necessary to preserve it. Mr.Jones Gnanendran, III Year CSE department student read the pledge regarding AKAM and the volunteers took the pledge. Around 45 volunteers took part in this event and got benefited.

#### Sample Photos and Certificate:







**Event Coordinator** 

Principal

Dean (SA & IR)



(An Autonomous Institution affiliated to Anna University, Chennai)

#### **ECO CLUB**



Date: 09.08.2023

# A EVENT ON NATIONAL TREE DAY "CLEAN IT... WATER IT.."

#### **DETAILED EVENT REPORT: -**

On the eve of National Tree Day, ECO Club has planned to conduct a program on, "CLEANIT...WATER IT.." in front of ECE department at 2:00 PM on 05/08/23. In this event we clean the area Infront of ECE Department, also we remove the waste leaves around the trees and supply the water to the trees and also, we sampling the 4 new trees in front of the ECE department. Two sampling was plant in front the two entrance of the department and another two sampling was plant to the back side of the department. Around 40 students from various departmen