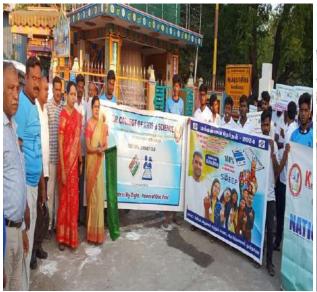

#### ROTARACT, NSS AND RED RIBBON CLUB

It has been planned to conduct a **Blood Donation Camp** in the campus of our Institution on the eve of our Founder's Fifth Memorial Day, 12.03.2024 (Tuesday) at Lakshmi Ammal Polytechnic College Auditorium between 9 a.m. to 4 p.m. Interested faculty members and students can register their willingness through the Google form given below on or before 10.03.2024 within 3 p.m.