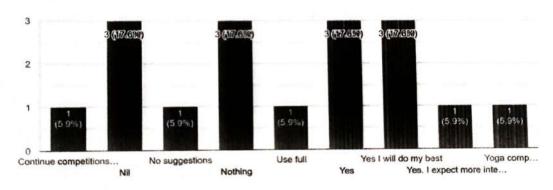

## DETAILED EVENT REPORT:

On the eve of World Environment Day, ECO Club conducted a drawing competition on, "Beat Plastic Pollution" in ECE Department, Electronic Device Lab at 3:30 PM on10.06.2023. Ms.Vaishnavi. R- 2113021 EEE III year, Mr.Muneeswaran – 2110002 MECH III Year, Mr.Anantha Pushpa Kaleeswaran IT III Year, students organized the event. Around 28 ECO volunteers from various departments took part in this drawing competition. Dr.P.Ramanan, Assistant Professor(Senior Grade)/Mechanical department valuated the drawings. Ms.Aishwarya.R G 2110006 Mech III Year, Ms.Ananthi.R 2113028 EEE III Year, Mr.Ram Kumar.P 211503 IT III Year got first, second and third position in the competition.

#### GEO TAGGED PHOTOS:

eine

Dr. K. Kalidasa Murugavel, M.E., Ph.D., PRINCIPAL NATIONAL ENGINEERING COLLEGE K.R. NAGAR, KOVILPATTI - 628 503. THOOTHUKUDI-DIST

Event Coordinator

Principal

Dean (SA & IR)

1. . 2