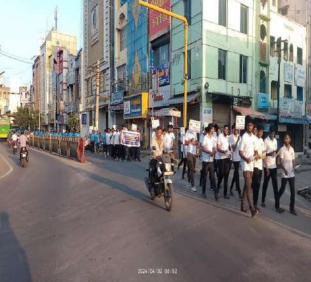

#### ROTARACT, NSS AND RED RIBBON CLUB

It has been planned to conduct a **Blood Donation Camp** in the campus of our Institution on the eve of our Founder's Fifth Memorial Day, 12.03.2024 (Tuesday) at Lakshmi Ammal Polytechnic College Auditorium between 9 a.m. to 4 p.m. Interested faculty members and students can register their willingness through the Google form given below on or before 10.03.2024 within 3 p.m.