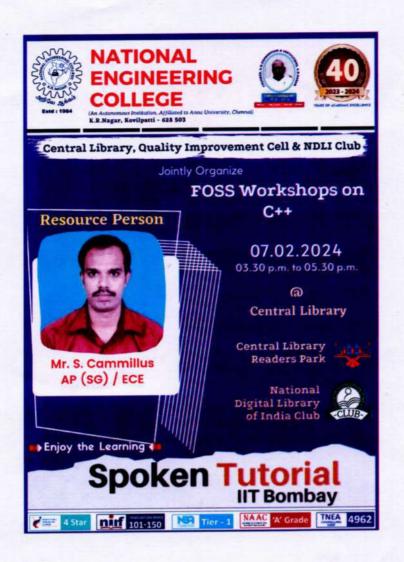

#### ROTARACT, NSS AND RED RIBBON CLUB

It has been planned to conduct a **Blood Donation Camp** in the campus of our Institution on the eve of our Founder's Fifth Memorial Day, 12.03.2024 (Tuesday) at Lakshmi Ammal Polytechnic College Auditorium between 9 a.m. to 4 p.m. Interested faculty members and students can register their willingness through the Google form given below on or before 10.03.2024 within 3 p.m.

#### Who can volunteer?

One, who is between 18 and 60 years of age

One having a body weight of 50 kg and above

One, who is healthy and not anaemic

Google Form Link:

https://forms.gle/8cdjUSCL5R7tzHhH8

55 (300 -