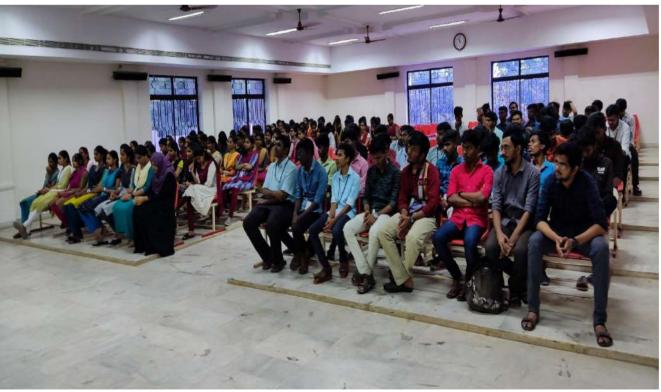

#### **Detailed Event Report:**

The installation of new office bearers of ECO Club for the academic year 2023-2024 was held on 08.07.2023 at Assembly Hall. Mr.J.James Dev, (Alumni – 2015 ECE), Lead Software developer in Fiserv (US Fintech Company) through Centizen Inc, Tirunelveli was the chief guest for the program. Ms.R.P.Jaya shree, III year CSE department, delivered the welcome address for the program. Dr.B.Paramasivan, Dean (Student Affairs and Industry Relations), delivered the presidential address. The chief guest welcomed the gathering and begin his speech in the topic Enabling and empowering ECO-Sustainability through Engineering. In his speech he narrated the significant role of engineering students in addressing environmental challenges and sustainability. A presentation representing the significance of innovation, entrepreneurship and education was shown by the speaker to the students. After his speech, the installation of new office bearers was done and the vote of thanks was delivered by Ms.R.Veena of III year ECE. After the inaugural function is over plantation was done in the quadrangle located opposite to canteen. Around 120 students took part in this inaugural function and made the installation a grand success.

#### **Geo Tagged Photos:**

Staff Coordinator

Principal OF

Dean (SA & IR)

Director

(An Autonomous Institution affiliated to Anna University, Chennai)