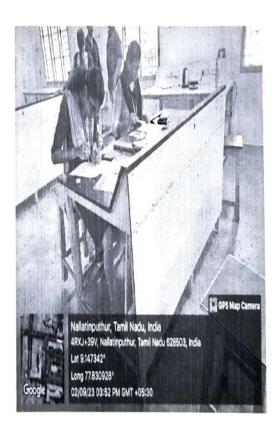

## DETAILED EVENT REPORT:

On the eve of World Environment Day, ECO Club conducted a drawing competition on, "Beat Plastic Pollution" in ECE Department, Electronic Device Lab at 3:30 PM on10.06.2023. Ms.Vaishnavi. R- 2113021 EEE III year, Mr.Muneeswaran – 2110002 MECH III Year, Mr.Anantha Pushpa Kaleeswaran IT III Year, students organized the event. Around 28 ECO volunteers from various departments took part in this drawing competition. Dr.P.Ramanan, Assistant Professor(Senior Grade)/Mechanical department valuated the drawings. Ms.Aishwarya.R G 2110006 Mech III Year, Ms.Ananthi.R 2113028 EEE III Year, Mr.Ram Kumar.P 211503 IT III Year got first, second and third position in the competition.

#### GEO TAGGED PHOTOS:

eine

Dr. K. Kalidasa Murugavel, M.E., Ph.D., PRINCIPAL NATIONAL ENGINEERING COLLEGE K.R. NAGAR, KOVILPATTI - 628 503. THOOTHUKUDI-DIST

Event Coordinator

Principal

Dean (SA & IR)

1. . 2