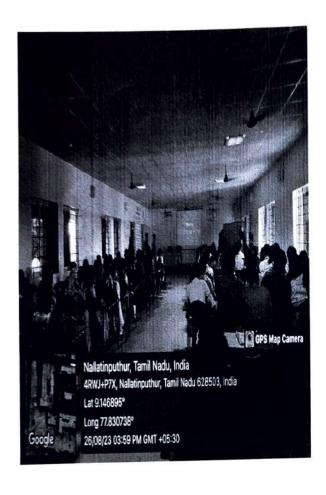

#### **Detailed Event Report:**

The installation of new office bearers of ECO Club for the academic year 2023-2024 was held on 08.07.2023 at Assembly Hall. Mr.J.James Dev, (Alumni – 2015 ECE), Lead Software developer in Fiserv (US Fintech Company) through Centizen Inc, Tirunelveli was the chief guest for the program. Ms.R.P.Jaya shree, III year CSE department, delivered the welcome address for the program. Dr.B.Paramasivan, Dean (Student Affairs and Industry Relations), delivered the presidential address. The chief guest welcomed the gathering and begin his speech in the topic Enabling and empowering ECO-Sustainability through Engineering. In his speech he narrated the significant role of engineering students in addressing environmental challenges and sustainability. A presentation representing the significance of innovation, entrepreneurship and education was shown by the speaker to the students. After his speech, the installation of new office bearers was done and the vote of thanks was delivered by Ms.R.Veena of III year ECE. After the inaugural function is over plantation was done in the quadrangle located opposite to canteen. Around 120 students took part in this inaugural function and made the installation a grand success.

#### **Geo Tagged Photos:**

Staff Coordinator

Principal OF

Dean (SA & IR)

Director

(An Autonomous Institution affiliated to Anna University, Chennai)