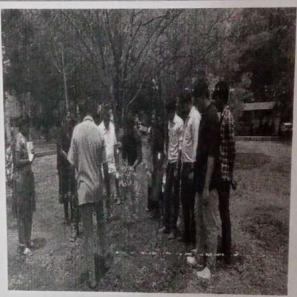

#### **Detailed Event Report:**

The installation of new office bearers of ECO Club for the academic year 2023-2024 was held on 08.07.2023 at Assembly Hall. Mr.J.James Dev, (Alumni – 2015 ECE), Lead Software developer in Fiserv (US Fintech Company) through Centizen Inc, Tirunelveli was the chief guest for the program. Ms.R.P.Jaya shree, III year CSE department, delivered the welcome address for the program. Dr.B.Paramasivan, Dean (Student Affairs and Industry Relations), delivered the presidential address. The chief guest welcomed the gathering and begin his speech in the topic Enabling and empowering ECO-Sustainability through Engineering. In his speech he narrated the significant role of engineering students in addressing environmental challenges and sustainability. A presentation representing the significance of innovation, entrepreneurship and education was shown by the speaker to the students. After his speech, the installation of new office bearers was done and the vote of thanks was delivered by Ms.R.Veena of III year ECE. After the inaugural function is over plantation was done in the quadrangle located opposite to canteen. Around 120 students took part in this inaugural function and made the installation a grand success.

#### **Geo Tagged Photos:**

Staff Coordinator

Principal OF

Dean (SA & IR)

Director

(An Autonomous Institution affiliated to Anna University, Chennai)