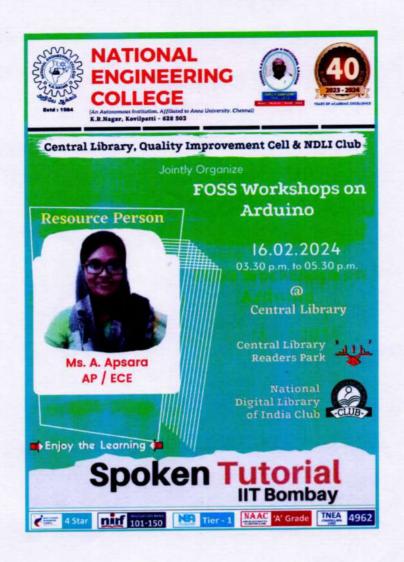

and integrates any required libraries. Subsequently, the loop function executes continuously in the main program, controlling the board's operations until it is powered off or reset.

Arduino's versatility extends to interacting with an array of components such as buttons, LEDs, motors, speakers, cameras, TVs, smartphones, and beyond. Its adaptability renders it suitable for a wide spectrum of electronics projects.

The event was concluded by 5.30 p.m. with the vote of thanks by Ms.S.Abinaya, II - ECE. Nearly twenty nine students participated in the event. Dr.K.Karunai Raghavan, Librarian, had made all the necessary arrangements for this workshop in a successful manner.

KKMMENTER OIC-Coordinator

Principal

NATIONAL ENGINEERING COLLEG K.R. NAGAR, KOVILPATTI - 628 50

THOOTHUKUDI - DIST,





### Central Library, Quality Improvement Cell and NDLI Club **IIT Bombay Spoken Tutorial FOSS Workshop**

16.02.2024 (Friday) @ 03.30 P.M. - 05.30 P.M.

Name of the Organizer

Ms. A. Apsara, AP / ECE

Name of the Course

Arduino

| Sl. No. | Name with Initial     | Year & Dept. | E-mail                            | Signature       |
|---------|-----------------------|--------------|-----------------------------------|-----------------|
| 1       | Gury Akosh. S.V.J.    | Und/ECE      | 2211006 Preceduin                 | be              |
| 2       | s. Sushanthan         | Ind ACE      | 2211012 @nec. edu                 | Souchouthan     |
| 3       | G. Sriganesh          | Ind/ECE      | 2211016 anacaduin                 | a higanit       |
| A.      | A. Priya Dhanhini     | Ind/E