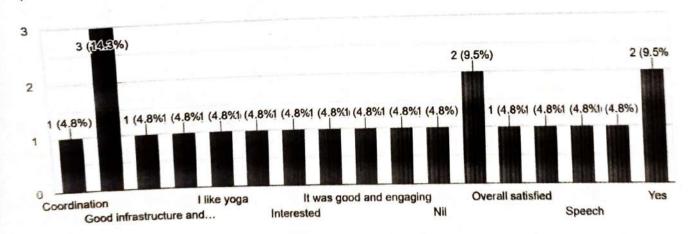

From Manayala Kalai Mandram, Kovilpatti

Instruction for quiz:

Identify the asanas shown in the photo and provide their corresponding names.

Time : 10:00 Pm to 1:00 Pm

Date: 21/10/2023

Venue : Civil Seminar Hall

registration Link :https://forms.gle/JT2m85hyat8nLwqi8















# Prize Winner Details : Quiz

| S.No | Name & Reg.No              | Year & Dept | Prize |
|------|----------------------------|-------------|-------|
|      | Karthika K (2211071)       | ECE Dept    | I     |
|      | Muthumariappan K (2013013) | EEE Dept    | 11    |
|      | M. BALA MURUGAN (2013410)  | EEE Dept    | III   |
|      | T.Yuva sri (2216056)       | CIVIL Dept  | 111   |

# Sample Photos:









# eedback from the Participants:

What did you like most about the competition? 21 responses



21 responses



#### Were the rules and guidelines clear?

21 responses



# Any suggestions for future competitions?



V. J-ph 18/w/23

Yoga Club Incharge

Yoga Club Coordinator

Dean(SA&IR)

Principal 12/co

# NATIONAL ENGINEERING COLLEGE

(An Autonomous Institution- Affiliated to Anna University Chennai)
K.R.NAGAR, KOVILPATTI – 628503

#### DEPARTMENT OF ELECTRONICS AND COMMUNICATION ENGINEERING

#### **YOGA CLUB**

#### **CIRCULAR**

DATE: 04.09.2023

## Submitted to the Principal:

It is proposed to conduct the events on behalf of "87<sup>TH</sup> BIRTH ANNIVERSARY of KALVITHANTHAI THIRU K.RAMASAMY" by YOGA club on 16.09.2023. In this regard we are about to conduct the programs based on Yoga. The events are designed to inspire the students to adopt yoga in their lifestyle. The even