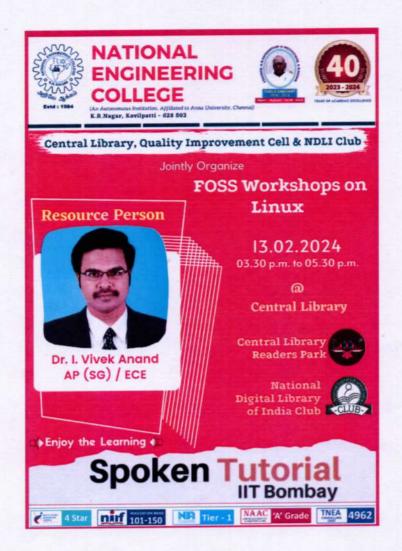

cessible for creation, modification, and distribution. Its true potential lies in its rich repository of commands, which are harnessed through the terminal interface. This emphasis on command-line usage reflects Linux's lineage traced back to the Unix operating system, which predates graphical user interfaces. Consequently, Linux inherits Unix's legacy of offering a robust suite of flexible textbased commands.

The event was concluded by 05.30 p.m. with the vote of thanks by Ms.R.Veena, III - ECE. Nearly forty two students participated in the event. Dr.K.Karunai Raghavan, Librarian, had made all the necessary arrangements for this workshop in a successful manner.

**OIC-Coordinator** 

Principal

PRINCIPAL NATIONAL ENGINEERING COLLEGE K.R. NAGAR, KOVILPATTI - 628 503

THOOTHUKUDI - DIST.





#### Central Library, Quality Improvement Cell and NDLI Club **IIT Bombay Spoken Tutorial FOSS Workshop**

13.02.2024 (Tuesday) @ 03.30 P.M. - 05.30 P.M.

Name of the Organizer

Dr. I. Vivek Anand, AP (SG) / ECE

Name of the Course

LINUX

| Sl. No. | Name with Initial                  | Year & Dept. | E-mail                | Signature    |
|---------|------------------------------------|--------------|-----------------------|--------------|
| 1       | R. Priyadharshini                  | I Y ECE      | 2211038@nec edu       | Roug.        |
| 2.      | & Purna Ruksunia                   | I yy ECE     | 2211030 g nec.        | & Dehsung    |
| 3.      | R.UMA                              | Il yr ECE    | 2211007 @ nec.        | R.vais.      |
| 4.      | S. Sakthi fahshma