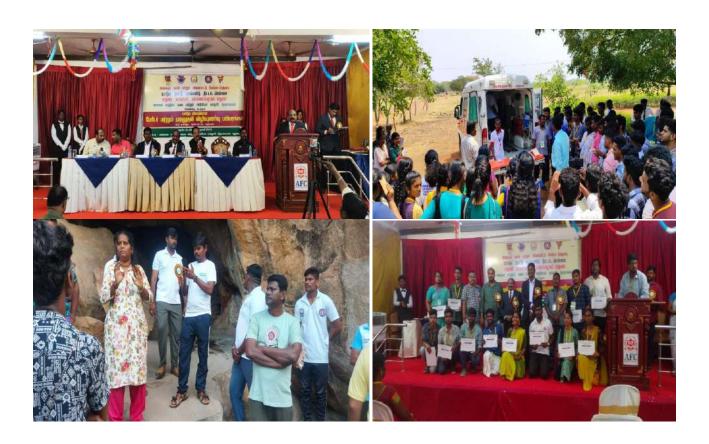

#### ROTARACT, NSS AND RED RIBBON CLUB

It has been planned to conduct a **Blood Donation Camp** in the campus of our Institution on the eve of our Founder's Fifth Memorial Day, 12.03.2024 (Tuesday) at Lakshmi Ammal Polytechnic College Auditorium between 9 a.m. to 4 p.m. Interested faculty members and students can register their willingness through the Google form given below on or before 10.03.2024 within 3 p.m.

#### Who can volunteer?

One, who is between 18 and 60 years of age

One having a body weight of 50 kg and above

One, who is healthy and not anaemic

Google Form Link:

https://forms.gle/8cdjUSCL5R7tzHhH8

55 (300 -