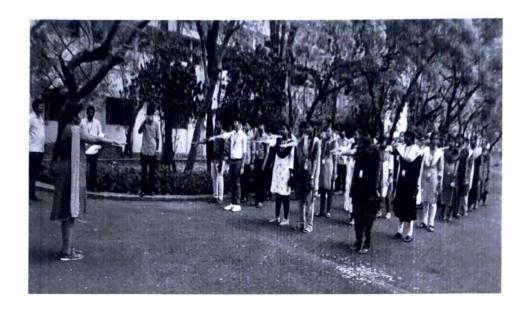

#### **Detailed Event Report:**

The installation of new office bearers of ECO Club for the academic year 2023-2024 was held on 08.07.2023 at Assembly Hall. Mr.J.James Dev, (Alumni – 2015 ECE), Lead Software developer in Fiserv (US Fintech Company) through Centizen Inc, Tirunelveli was the chief guest for the program. Ms.R.P.Jaya shree, III year CSE department, delivered the welcome address for the program. Dr.B.Paramasivan, Dean (Student Affairs and Industry Relations), delivered the presidential address. The chief guest welcomed the gathering and begin his speech in the topic Enabling and empowering ECO-Sustainability through Engineering. In his speech he narrated the significant role of engineering students in addressing environmental challenges and sustainability. A presentation representing the significance of innovation, entrepreneurship and education was shown by the speaker to the students. After his speech, the installation of new office bearers was done and the vote of thanks was delivered by Ms.R.Veena of III year ECE. After the inaugural function is over plantation was done in the quadrangle located opposite to canteen. Around 120 students took part in this inaugural function and made the installation a grand success.