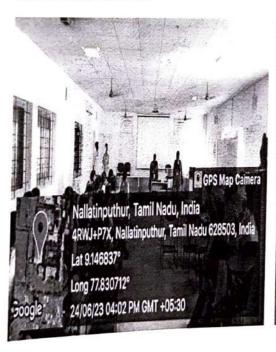

## DETAILED EVENT REPORT:

On the eve of **World Rain Forest Day**, ECO Club conducted a conduct an event, titled, "Action than Words" on 24.06.2023 at ECE Seminar Hall. Ms. Vinslet Mercy J, III Year EEE; Ms. Varshini, III Year CSE & Mr.Divine Ebin Raj. A, III - Year ECE organized the event. Around 56 ECO volunteers from various departments took part in this event. Ms.Venkateswari G - 2113024, III - year EEE & Ms.Swetha Abirami S - 2113013, III year EEE won the first prize and Ms.Esakkiammal A - 2113032, III Year EEE & Nancy Freeda B - 2113039, III Year EEE won the second prize in the competition.

#### **GEO TAGGED PHOTOS:**

**Event Coordinator** 

Principal

Dean (SA & IR)

Director

(An Autonomous Institution affiliated to Anna University, Chennai)